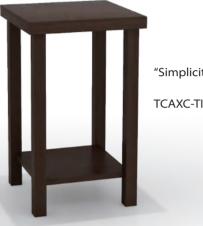

**Buffet Tables** "Classic" (no casters)

Mobile Buffet Tables "SIMPLICITY"

**Buffet Tables** Set "D" (no casters)

#### SIMPLICITY

"Simplicity" Design

TCAXC-TISFA