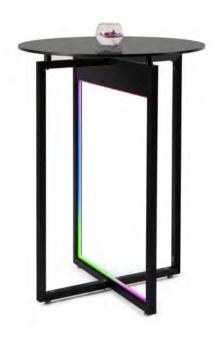

## COCKTAIL TABLE - "OVATION" "悦动款"鸡尾酒桌

- > Stylish understructure with build-in LED lighting system (with rechargeable battery)
- > Tops; Choose from our patented LED or HP laminate top (Customized tops available upon request)
- Specially designed slim base ensures stability

**TCQL3TAX** 

Chic Design – with High Quality Stainless Steel Understructure

- Refined chrome plated steel base
- > Polished finish gives a modern look