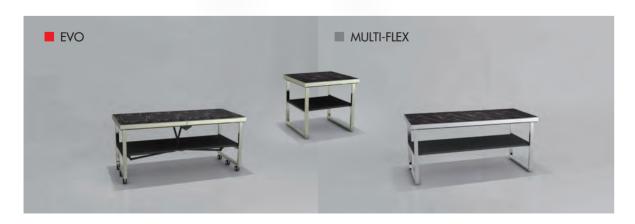

# The System -

\_\_\_\_

Multi-Flex; comes with a folding leg system, which locks in open and closed position EVO; comes with a center folded understructure and its own casters

Are you looking for the simple straight forward elegant look or want to go more fancy with our customized designer panels and give the station design your own signature.

# Storage Space Saving;

\* The Multi-Flex design fits 4 complete sets on two designated trolleys (one for the understructure / middle shelf and one or the modules) \* The EVO design due to is special folding structure only takes up 1/3 of the space compared with a regular mobile station

**Module flexibility** - most of them come in a very slim height, so as they are integrate into the top frame. We offer 1/1, 1/2 and 1/4 modules which gives you endless setup possibilities.

Hidden power management - build-in sockets; all cables run inside of the frame and are channeled down the legs.

**MULTI-FLEX & EVO** 

Sico-SST www.sico-sst.com.cn

# Multi-Flex & EVO

VARIOUS OPTIONS