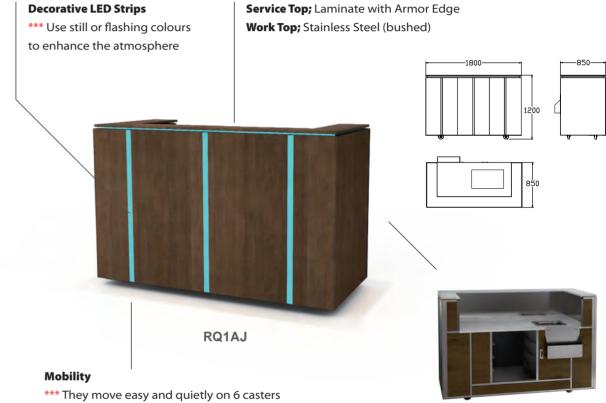

## Service Top; Laminate with Armor Edge

**Back View** 

High quality MDF Boards \*\*\* with HP Laminate finish

### BAR - Traditional 传统吧台

Inner wood structure with outside stainless steel, this bar is protected by our SICO Armor Edge; it runs smoothly on its own caster base, and comes with standard back features.

#### Features:

- Marble Service Top
- Stainless Steel Work Top

#### **Front Panel Options:**

- Synthetic Leather with Designer Print-on
- Laminates in many colours and patterns

**BS3AX** 