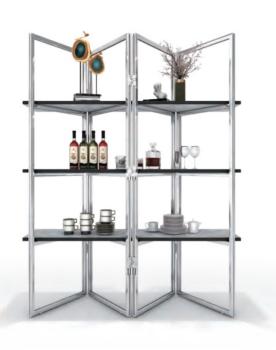

## Mobile F&B Display Rack 展示架

"Simple yet Elegant" – comes in a wooden structure with a high quality furniture lacquer finish.

- Mobility moves smoothly on its own casters
- > Closed Storage Cabinet gives you additional space for your "Mise en Place"
- > Various Colour & Pattern Options Our designer will customize it to match your surroundings

## DISPLAY TOWER RACK 餐饮展示架

This popular display setups come now NEW with an anodized aluminum frame. Use them individual, as part of the buffet and make combination racks by using connection panels.

- > Aluminum Frame; choose from a vast range of colours
- **Towers come in three different heights;** this gives you endless setup / combination opportunities
- **Lighting;** this displays are equipped with an up and down lighting as well as build in LED strips
- **Connection Panels;** Optional you can order various panels to build display shelfing or back bars

#### **MOBILE F&B DISPLAY**

**Combination Setup** 