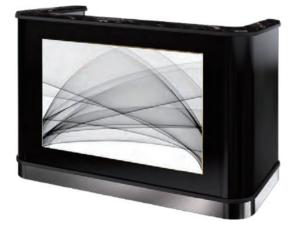

## BAR – Elegance 优雅吧台

The combination of VCM and stainless steel finishes, and its shape are the main features of this design. Additional LED lighting underneath the top front part is enhancing it.

#### Features:

- Marble Service Top
- Stainless Steel Work Top
- > Power Socket (build-in at the back)

#### **Front Panel Options:**

- Synthetic Leather with Designer Print-on
- Laminates in many colours and patterns

**RW0AJ** 