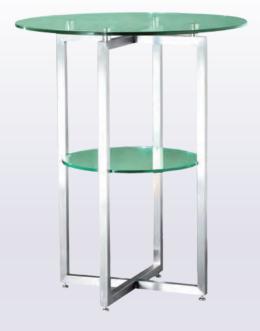

## Buffet & Cocktail

**Understructure;** Available in different materials, colours & finishes

Tops: Removable tops are available in glass or wooden and can come with

6.8

## BUFFET TABLES - with LED Tops LED桌面布菲桌

Our patented LED top comes with a durable protection rim and a build in rechargeable battery, which makes it slimmer and easy to handle

**ROUND** – suitable as Cocktail Table

#### Various Options;

- **Shapes;** Round, square, rectangular and ¼ round.
- > Understructure; As a standard they come in brushed stainless steel, but also available in powder coat and electric paint finish
- > **Tops;** Besides the LED light we recommend frosted and tinted glass, or perhaps you like the wide range of our designer glass tops

#### Advantages of Nesting Tables;

- Waterfall design gives you a lot of different setup possibilities
- Storage; easy to nest and store at minimal space

BUFFET & COCKTAIL TABLES