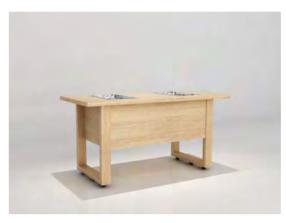

## ACTION & DISPLAY STATION - All in one 多功能主台

Induction Cooking

& Hot Holding

Most of the action station in this design can be converted to an ambient display table, by adding the matching cover. This give you flexibility and your setup can be changed instantly.

## ACTION & DISPLAY STATION - All in one 多功能主台