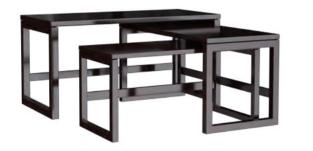

## NESTING BUFFET TABLES 嵌套款布菲桌

A set of three gives you many different setup options. They move easy on their own casters, and can be nested and left in your foyer for displays.