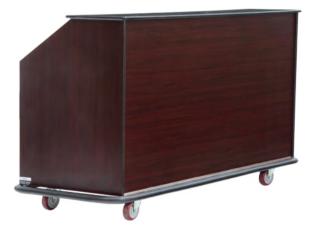

## Multi-Purpose - Bar / Reception / Sales or Info Counter 多功能吧台

HIGH PRESSURE LAMINATE PANELS WITH A STYLISH ALUMINUM PROTECTION EDGE (ANODIZED).

# High pressure laminate panels with a stylish aluminum protection edge (anodized).

- > Top folds for easy storage
- > Two front casters make it easy to relocate

**Extension Glass Panel** (folds down for storage)

Stainless Steel (Brushed) Front Part for easy cleaning

 $(\mathbf{s})$ 

Rolls on its own casters - easy to put in and out of action

31

# Special Feature;

- > Designed for multi-purpose use, suitable for EVO and Multi-Flex Stations.
- > The front leg support enhances the bar feeling

**One Multi-Purpose Station combined with** two Bar/Reception Front Modules