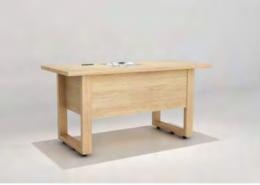

## ACTION & DISPLAY STATION - All in one 多功能主台

Induction Cooking

& Hot Holding

Most of the action station in this design can be converted to an ambient display table, by adding the matching cover. This give you flexibility and your setup can be changed instantly.

## ACTION & DISPLAY STATION - All in one 多功能主台