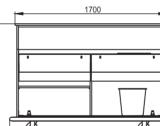

\* Slide-out Tray

Bar & Service Counter 吧台&服务台

Setup as many as you require to get the right size of your Bar. Ample open space at the back allows you roll in your ice cube compartment, or storage Mise en place.

### Bar & Service Counter 吧台&服务台

Setup as many as you require to get the right size of your Bar. Ample open space at the back allows you roll in your ice cube compartment, or storage Mise en place.