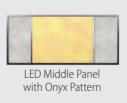

LED Middle Panel with Designer Print on

\*For a????

and can be easy interchanged.

L1800 x W850 x H850

■ SHAPES & DIMENSIONS

L850 x W850 x H850

L1800 x W850 x H1200

L730 x W730 x H850