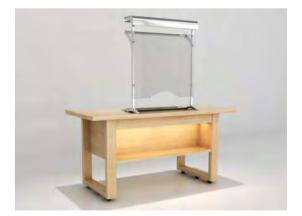

# SPECTACULAR TV-FRONT PANEL 绚丽TV前挡板

We at SICO-SST have developed a frame which can hold a 55"TV Screen, which allows you to change the look of your stations instantly.

\*\*\* Your customers can easy upload there Logo, Themes and or whatever they would like to have to fit their particular function

# FRONT PANEL – WITH INTERNET TV

Side Panels - Standard and Customized Designs are available

Front Panel - With Internet TV

# RICH INTERFACE, VERSATILE & HANDY

Standard HDMI, USB, AV, Ethernet and other useful interfaces; Let you easily to get on the net, upload your own creations. The build-in sound system adds to your atmosphere.

# FEATURES;

- The high-tech TV is protected by an additional aluminum frame, which at the same time makes it easy to hang-on and remove the panel, no tools are needed
- > 4K HDR allows clear picture and movie quality
- > High performance; 64 bit quad core processor
- The Internet TV comes with standard apps and
- you can download additional if needed