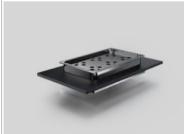

# Steam Hot Holding

with electric Bain-Marie

### FEATURES

- » 18mm MDF Core with both sides Laminate finish
- » GN1/1 Water Pan with Electric Heating Plate » Removable Stainless Steel Tray (perforated), holds 6 towers of baskets (Dia.140mm) or can be customized

TECHNICAL SPECIFICATIONS

- » 700W
- » AC220V
- » Plug 10A/AC220V

with Soup Inserts