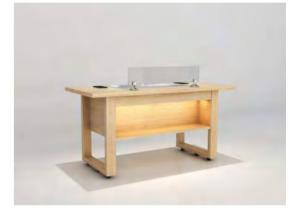

# Easy To Hang A Dazzling Color Screen 新发明:一挂即亮挡板

Removable front panel;

aluminum frame with LED or Designer print-on option

# SPECTACULAR TV-FRONT PANEL 绚丽TV前挡板

We at SICO-SST have developed a frame which can hold a 55"TV Screen, which allows you to change the look of your stations instantly.

\*\*\* Your customers can easy upload there Logo, Themes and or whatever they would like to have to fit their particular function

# FRONT PANEL – WITH INTERNET TV

Side Panels - Standard and Customized Designs are available

Front Panel - With Internet TV