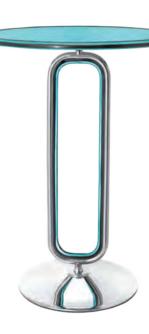

## BUFFET TABLES – with a Spark "耀目款"布菲桌

#### **Endless Options;**

- Removable Top & Foldable Understructure
- > Aluminum structure with LED Light
- Great choice of anodized colours
- > Modern and contemporary tops
- > Transport & Storage trolleys

TCRX1

Besides the easy handling, the LED feature build into the frame, give it the right mood for any cocktail party.