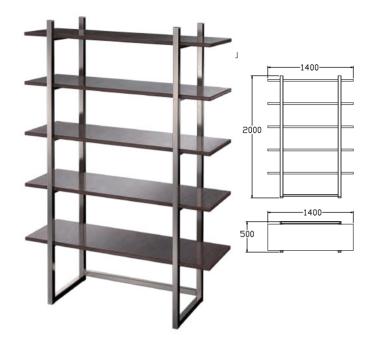

## DISPLAY TOWER RACK 餐饮展示架

This popular display setups come now NEW with an anodized aluminum frame. Use them individual, as part of the buffet and make combination racks by using connection panels.

- > Aluminum Frame; choose from a vast range of colours
- **Towers come in three different heights;** this gives you endless setup / combination opportunities
- **Lighting;** this displays are equipped with an up and down lighting as well as build in LED strips
- **Connection Panels;** Optional you can order various panels to build display shelfing or back bars