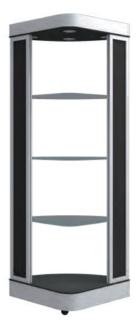

## TOWER DISPLAY 移动展示塔

The 1/4 round design makes them ideal to be used individual, as a straight or curved line, and also as a round pillar. It fit any setup from small to large and always makes a stunning stand.

#### MOBILE F&B DISPLAY

JO6C4-AMCXX-006

#### Storage Made Easy;

They blend into your foyer and function room as part of your Interior design. Easy to decorate and move to the location where needed

> Combination of Four Racks (open back)