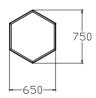

#### SHAPES & DIMENSIONS

L1800 x W800 x H900

L1200 x W750 x H900

L1200 x W650 x H1100

L600 x W600 x H1000

L1400 x W500 x H2000

L510 x W510 x H800

L300 x W300 x H750