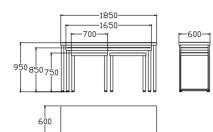

## NESTING BUFFET TABLES 嵌套款布菲桌

A set of three gives you many different setup options. They move easy on their own casters, and can be nested and left in your foyer for displays.

### COCKTAIL TABLES - Wood Veneer 鸡尾酒桌

A great addition to the warm residential looking wooden buffet station concepts. Coming in matching finish and colours for various designs. They are for small and large cocktail functions as well make fantastic add-on and risers to any buffet line.

**Buffet Tables** "Classic" (no casters)

Mobile Buffet Tables "SIMPLICITY"

**Buffet Tables** Set "D" (no casters)