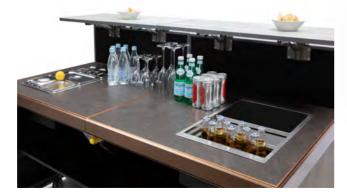

## Main Bars 吧台

We make mobile bars in all of our buffet designs, and many options, colours and material finishes to choose from. From a simple to extravagant setups; we have something available to suit small to large parties.

#### Options

- Stainless Steel Sink with Drainage
- Ambient Top
- > Drawers or Storage Cabinets
- Ice Cube Compartment (insulated, with drainage)
- Glass Rack Tray Holder
- Sarbage Bin (Build-in)

### BAR - Traditional 传统吧台

Inner wood structure with outside stainless steel, this bar is protected by our SICO Armor Edge; it runs smoothly on its own caster base, and comes with standard back features.