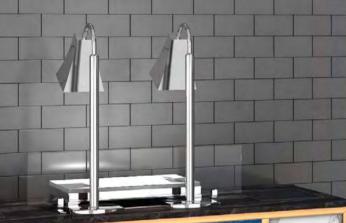

## SST's Exhaust System

> Essential to have for all cooking stations. > Ready when you need it; neatly set in the top when not in use, and at a simple turn of a switch the exhaust

comes up and is clearing the smoke.

## with Exhaust

| -1 | - 1 |
|----|-----|
|    |     |
|    |     |
|    |     |
|    | ŀ   |

IDEAL FOR A LA MINUTE COOKING OF PORTIONED FOOD