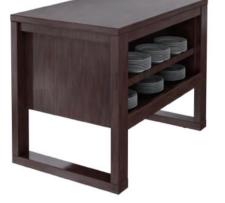

### Service Station 服务台

Both sides accessible with build in shelf and pull out drawer, for amply of storage space. multi-purpose use, not only for plates and cups, but it also can become a Coffee / Beverage station.

### THE CONCEPT FROM A-Z 食品餐饮展示

We have the complete range of buffet stations, tables, bar and display racks & pillars available in the "Simplicity" design.

Display Columns "Simplicity" Design They come in different shaps and sizes, ambient or with LED lighting. Use them to break up your buffet lines or as food displays.