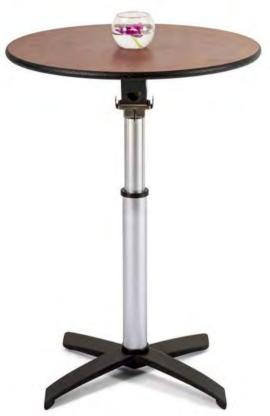

## COCKTAIL TABLE "FLEXI" "灵动款"鸡尾酒桌

If storage space is an issue, then this is the right table for you; removable top and folding understructure, they are neatly put on our transport and storage trolleys

#### **BUFFET & COCKTAIL TABLES**