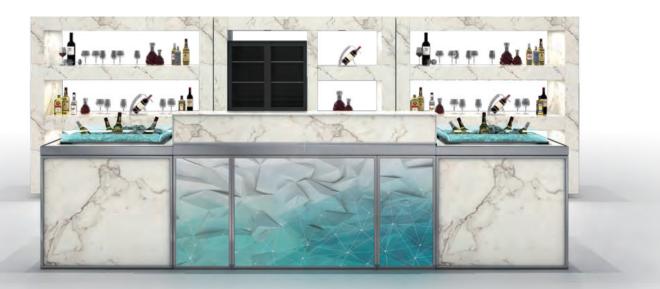

# SERVICE BAR - COMBO SETUP 吧台

CREATE YOUR OWN...

Select the combinations to suit your event's requirement; from a single to a gigantic bar setup.

MATCHING PANEL COLOURS & PATTERN MAKE IT BECOME PART OF THE WHOLE BUFFET CONCEPT

Mobile Display Rack "A" J24SA-XMEXX

Mobile Display Rack "B" J24SA-XMBXX

Combination of 3 mobile display rack, 1 multi-purpose station, 1 front riser, 2 F&B display side stations

## SERVICE BAR - COMBO SETUP 吧台

#### CREATE YOUR OWN...

Select the combinations to suit your event's requirement; from a single to a gigantic bar setup.

#### MATCHING PANEL COLOURS & PATTERN MAKE IT BECOME PART OF THE WHOLE BUFFET CONCEPT

**One Multi-Purpose Station combined with** two Bar/Reception Front Modules