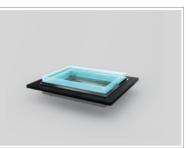

# **Cold F&B Display** (Ice Well)

# **IDEAL FOR**

# SEAFOOD & SALAD BAR / SUSHI & SASHIMI / WINE & CHAMPAGNE BAR

FEATURES

» 18mm MDF Core with both sides Laminate finish » Acrylic Rim & Insert » Drainage system with Faucet

» LED Lighting System (Blue)

TECHNICAL SPECIFICATIONS » 80W » AC220V » Plug 10A/AC220V