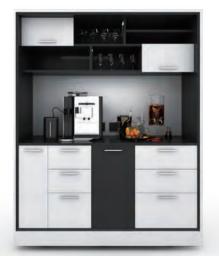

## COFFEE & BEVERAGE CABINET 咖啡 & 酒水展示柜

#### **Aluminum Frame**

\* Durable and light-weight; colour can be customized

**Power Management** 

**Push-Drawers** 

**Non-marring Casters** \* Allows easy changing and relocating of the setups

Storage Space \* Conveniently store your "Mise En Place"

### COFFEE BREAK CABINET 咖啡柜

SAVING SPACE AND LABOUR - They are always ready to use, one person can arrange them in a short time to be operational. No additional storage space is needed, since the cabinets can be neatly put together