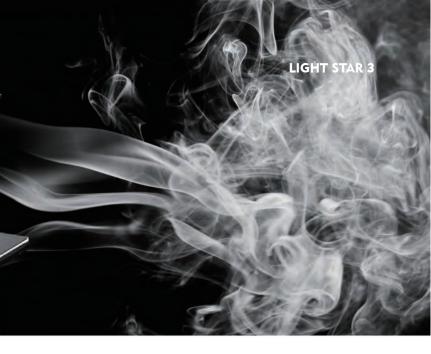

## Light Star 3

Modern Simplicity; Geometric structure with three individual removable panels and endless facial combinations are the main feature of this design.

whole concept is complete.

This Design comes in many combinations, such as custom made wood or acrylic panel patterns, print-on designs, laminated or synthetic leather boards and so on...

The easy removable panels give you the option of having different sets for various events, to give themed looks to your functions.

**LIGHT STAR 3** 

Together with the matching side stations, bar and vertical display rack the