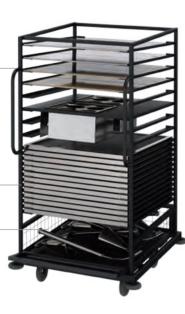

# STORAGE TROLLEY FOR "EVO" 储运车 – EVO款布菲

### **Upper Section**

Slanted rails allow easy loading and unloading of modules

**Middle Section** Designed to have maximum storage for front and side panels

### **Lower Section**

For storage of various accessories, the folding front panel gives easy access to all the products

**Panel Trolley** 

If you are ordering a lot of Front & Side Panels, then this trolley is a great addition to the Combo EVO trolley