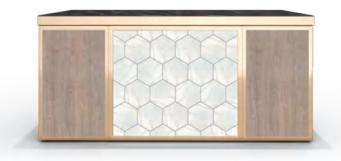

## Light Star 3 - Marble-LAM 多功能主台

Our REV-LAM (HPL) comes in stone / marble lookalike designs & pattern, which give this station an exclusive look. You can also choose from our vast choices of other materials & patterns to ensure the design blends with your interior