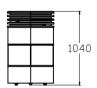

#### SHAPES & DIMENSIONS

L1800 x W800 x H900

L1200 x W750 x H900

L1200 x W650 x H1100

L600 x W600 x H1000

L1400 x W500 x H2000

L510 x W510 x H800

L300 x W300 x H750