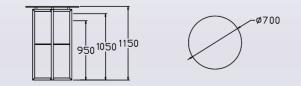

\*\*\* They are available in 3 different heights (850 / 950 / 1050mm), which gives you elevations within the buffet line

\*\*\* For additional working & display space, and are great additions to the action stations, as well for individual smaller cocktail setups

Side Stations –1/2 (Can hold 2x<sup>1</sup>/<sub>4</sub> or 1x<sup>1</sup>/<sub>2</sub> module )