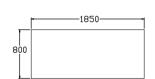

#### SHAPES & DIMENSIONS

L1800 x W800 x H900

L1200 x W750 x H900

L1200 x W650 x H1100

L600 x W600 x H1000

L1400 x W500 x H2000

L510 x W510 x H800

L300 x W300 x H750