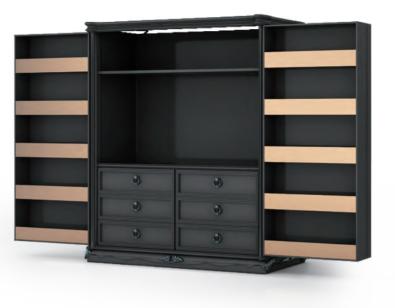

## MOBILE & FLEXIBLE

Our cabinets come in many different shapes and sizes, they can be used individually as well as combined. They roll on their own casters, which allows you to move them easily from location to location.

## Coffee Break Cabinets

\_

Flexibility; the setups can be used as part of a service section or as an self-service corner

Efficient Space Usage; the doors when open, provide plenty of display space, and when closed the cabinets can stay in your venue

Easy Moving; this units can be relocated in no time.

station setup.

**Customization;** the inside configurations can be tailor made to your needs

COFFEE BREAK CABINETS

Multi-Purpose; Use them as back bar, displays or a complete coffee