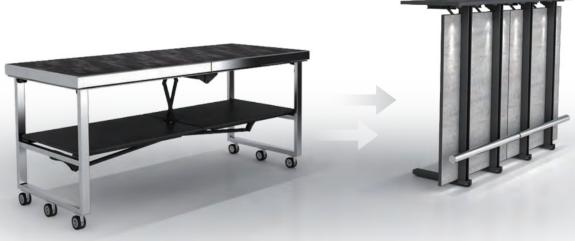

# The System -

\_\_\_\_

Multi-Flex; comes with a folding leg system, which locks in open and closed position EVO; comes with a center folded understructure and its own casters

Are you looking for the simple straight forward elegant look or want to go more fancy with our customized designer panels and give the station design your own signature.

# Storage Space Saving;

\* The Multi-Flex design fits 4 complete sets on two designated trolleys (one for the understructure / middle shelf and one or the modules) \* The EVO design due to is special folding structure only takes up 1/3 of the space compared with a regular mobile station

# **ONE PERSON CAN HANDLE THE EVO STATION EASILY;**

- > Change the modules without any tools
- MOBILITY; this station rolls in open and folded position on its own casters
- > This specially designed folding system is a great space saver
- Save labour save costs

**DELUXE CASTERS** - Durable and silent (German Engineering)

Sufficient storage space nowadays is rare, that is why we developed the EVO design; MOBILE FOLDING. All the slim modules can stay in the station in operation as well as storage position. Once folded you can store 3 stations in the space of one fixed station.