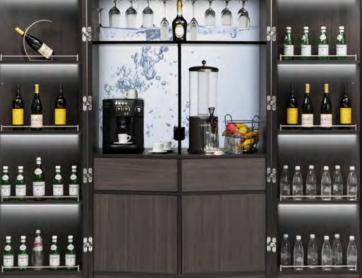

## COFFEE & BEVERAGE CABINET 咖啡 & 酒水展示柜

#### **Aluminum Frame**

\* Durable and light-weight; colour can be customized

**Power Management** 

**Push-Drawers** 

**Non-marring Casters** \* Allows easy changing and relocating of the setups

Storage Space \* Conveniently store your "Mise En Place"

#### \* Coffee & Beverage Display

#### **Space Saving**

\* No additional storage space is needed, as the closed cabinets can become part of your venue setup.