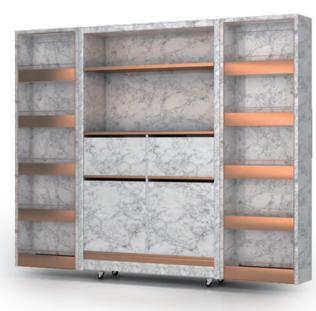

## COFFEE & BEVERAGE CABINET 咖啡 & 酒水展示柜

#### **Aluminum Frame**

\* Durable and light-weight; colour can be customized

**Power Management** 

**Push-Drawers** 

**Non-marring Casters** \* Allows easy changing and relocating of the setups

Storage Space \* Conveniently store your "Mise En Place"