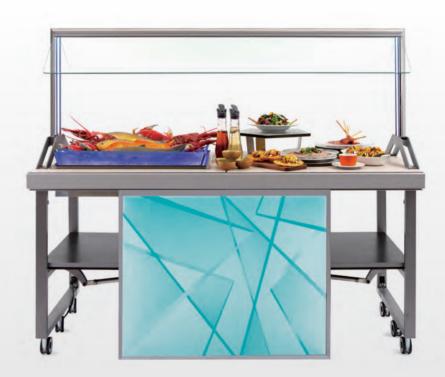

# **Cold F&B Display** (Ice Well)

# SEAFOOD & SALAD BAR / SUSHI & SASHIMI / WINE & CHAMPAGNE BAR

FEATURES

» 18mm MDF Core with both sides Laminate finish » Acrylic Rim & Insert » Drainage system with Faucet

» LED Lighting System (Blue)

TECHNICAL SPECIFICATIONS » 80W » AC220V » Plug 10A/AC220V

# Easy To Hang A Dazzling Color Screen 新发明:一挂即亮挡板

Removable front panel;

aluminum frame with LED or Designer print-on option

# Designer Panels - Endless Choices 3种面板组合方式,面板设计风格可以搭配酒店风格自由定制