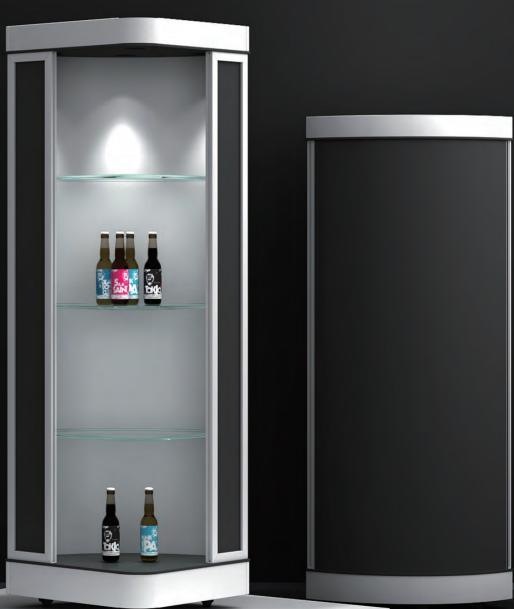

## Mobile F&B Display

The aluminum finish, glass trays and LED lighting give them an elegant modern look. And the 1/4 round shape gives you various setup options.

sico-sst

## TOWER DISPLAY 移动展示塔

The 1/4 round design makes them ideal to be used individual, as a straight or curved line, and also as a round pillar. It fit any setup from small to large and always makes a stunning stand.