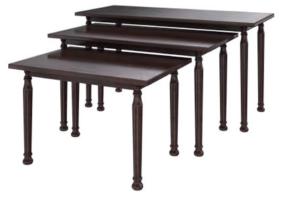

## NESTING BUFFET TABLES 嵌套款布菲桌

A set of three gives you many different setup options. They move easy on their own casters, and can be nested and left in your foyer for displays.