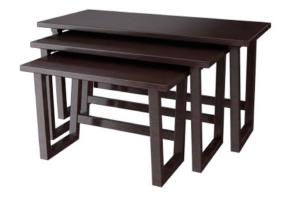

## NESTING BUFFET TABLES 嵌套款布菲桌

A set of three gives you many different setup options. They move easy on their own casters, and can be nested and left in your foyer for displays.