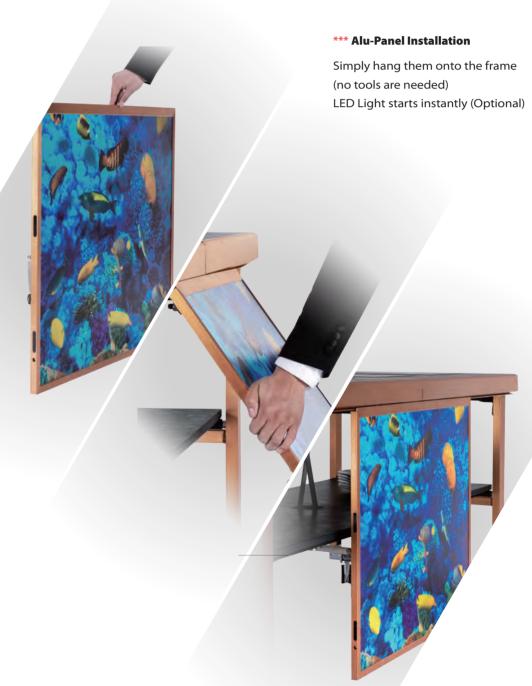

# Easy To Hang A Dazzling Color Screen 新发明:一挂即亮挡板

Removable front panel;

aluminum frame with LED or Designer print-on option

# SPECTACULAR TV-FRONT PANEL 绚丽TV前挡板

We at SICO-SST have developed a frame which can hold a 55"TV Screen, which allows you to change the look of your stations instantly.

\*\*\* Your customers can easy upload there Logo, Themes and or whatever they would like to have to fit their particular function

# FEATURES;

- The high-tech TV is protected by an additional aluminum frame, which at the same time makes it easy to hang-on and remove the panel, no tools are needed
- > 4K HDR allows clear picture and movie quality
- > High performance; 64 bit quad core processor
- The Internet TV comes with standard apps and
- you can download additional if needed