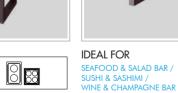

# **Cold F&B Display** (Ice Well)

# **IDEAL FOR**

# SEAFOOD & SALAD BAR / SUSHI & SASHIMI / WINE & CHAMPAGNE BAR

FEATURES

» 18mm MDF Core with both sides Laminate finish » Acrylic Rim & Insert » Drainage system with Faucet

» LED Lighting System (Blue)

TECHNICAL SPECIFICATIONS » 80W » AC220V » Plug 10A/AC220V