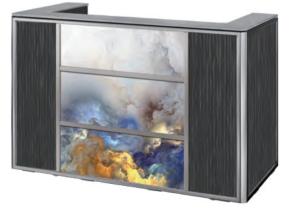

## MAIN STATIONS 多功能主台

sico-sst

The Cyber main stations come with all our standard top configurations (Let us know if you can't find what you're looking for)

Also you can choose from different body colour options and also front panel designs; simply plain or a designer print-on matching your hotels banquet interior.