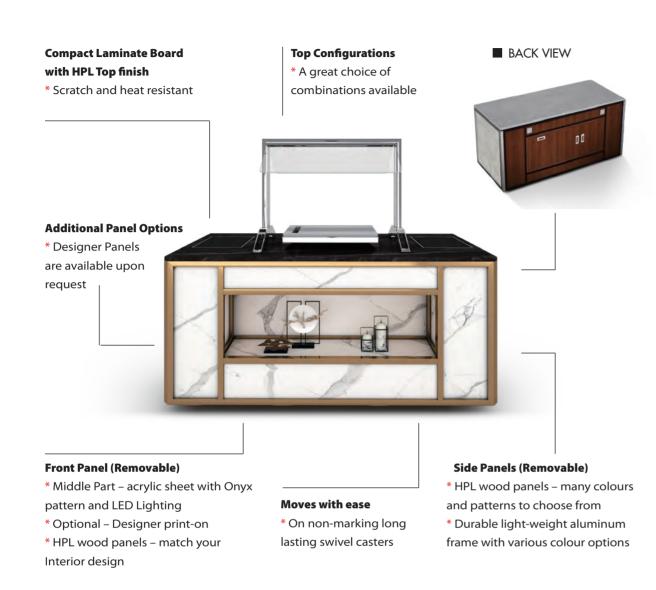

# The System -

\_\_\_\_

Multi-Flex; comes with a folding leg system, which locks in open and closed position EVO; comes with a center folded understructure and its own casters

Are you looking for the simple straight forward elegant look or want to go more fancy with our customized designer panels and give the station design your own signature.

# Storage Space Saving;

\* The Multi-Flex design fits 4 complete sets on two designated trolleys (one for the understructure / middle shelf and one or the modules) \* The EVO design due to is special folding structure only takes up 1/3 of the space compared with a regular mobile station

**Module flexibility** - most of them come in a very slim height, so as they are integrate into the top frame. We offer 1/1, 1/2 and 1/4 modules which gives you endless setup possibilities.

Hidden power management - build-in sockets; all cables run inside of the frame and are channeled down the legs.

# Special

With our removable designer panels you can easily give your own signature to the stations and make them match your function rooms. If you are looking for additional sets of theme function panels, they are also available and can be easy interchanged.

**DELUXE CASTERS** - Durable and silent (German Engineering)

Sufficient storage space nowadays is rare, that is why we developed the EVO design; MOBILE FOLDING. All the slim modules can stay in the station in operation as well as storage position. Once folded you can store 3 stations in the space of one fixed station.