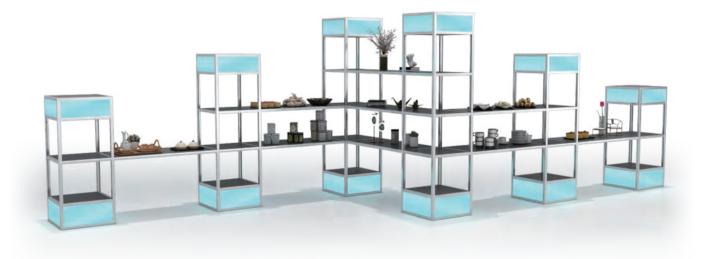

## MOBILE BACK DISPLAY CABINETS 可移动展示背柜

- > Make combinations with the action stations or use them individually for Cocktails, Coffee Breaks or any Display setup
- > They roll in and out of action on their own casters
- > Display Shelves, cabinets and drawers can be customized to your needs

### COMBINATION OF 3 MAIN STATION AND THE BACK DISPLAY WALL

- \* Carving & Sushi
- \* Desserts & Bakeries
- \* Combo Hot Holding