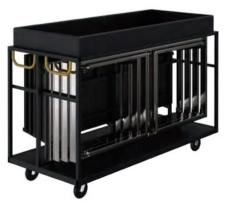

# Storage Space Saving;

\* The Multi-Flex design fits 4 complete sets on two designated trolleys (one for the understructure / middle shelf and one or the modules) \* The EVO design due to is special folding structure only takes up 1/3 of the space compared with a regular mobile station

# TRANSPORTATION & STORAGE TROLLEYS 储运车 - 欧洲款布菲

Specially designed to hold the "Multi-Flex" modular buffet system; designated trolleys to hold the understructure middle shelf / all modules / the front and side panels.

# "Multi-Flex" **Trolley for Understructure & Accessories**

- > Holds up to 4 complete sets of understructure and middle shelf.
- > The specially designed top compartment can hold the heating lamps or additional accessories