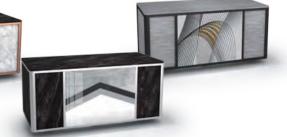

## A SIMPLE DESIGN WITH MANY OPTIONS

Geometric - Time-less - Designer Options

## Light Star 3

Modern Simplicity; Geometric structure with three individual removable panels and endless facial combinations are the main feature of this design.

whole concept is complete.

This Design comes in many combinations, such as custom made wood or acrylic panel patterns, print-on designs, laminated or synthetic leather boards and so on...

The easy removable panels give you the option of having different sets for various events, to give themed looks to your functions.

**LIGHT STAR 3** 

Together with the matching side stations, bar and vertical display rack the

#### ■ VARIOUS OPTIONS