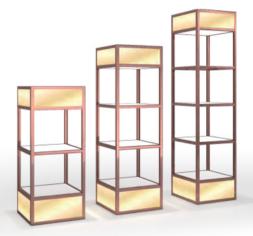

## TOWER DISPLAY 移动展示塔

The 1/4 round design makes them ideal to be used individual, as a straight or curved line, and also as a round pillar. It fit any setup from small to large and always makes a stunning stand.

## DISPLAY TOWER RACK 餐饮展示架

This popular display setups come now NEW with an anodized aluminum frame. Use them individual, as part of the buffet and make combination racks by using connection panels.

- > Aluminum Frame; choose from a vast range of colours
- **Towers come in three different heights;** this gives you endless setup / combination opportunities
- **Lighting;** this displays are equipped with an up and down lighting as well as build in LED strips
- **Connection Panels;** Optional you can order various panels to build display shelfing or back bars