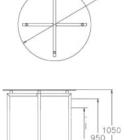

\*\*\* They are available in 3 different heights (850 / 950 / 1050mm), which gives you elevations within the buffet line

\*\*\* For additional working & display space, and are great additions to the action stations, as well for individual smaller cocktail setups

Side Stations –1/2 (Can hold 2x<sup>1</sup>/<sub>4</sub> or 1x<sup>1</sup>/<sub>2</sub> module )