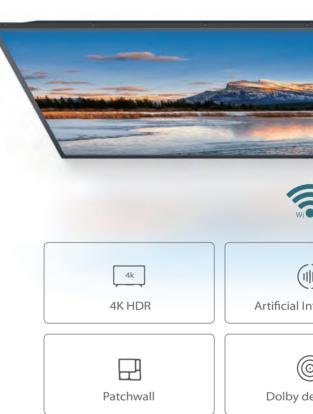

# Easy To Hang A Dazzling Color Screen 新发明:一挂即亮挡板

Removable front panel;

aluminum frame with LED or Designer print-on option

# SPECTACULAR TV-FRONT PANEL 绚丽TV前挡板

We at SICO-SST have developed a frame which can hold a 55"TV Screen, which allows you to change the look of your stations instantly.

\*\*\* Your customers can easy upload there Logo, Themes and or whatever they would like to have to fit their particular function

# FRONT PANEL – WITH INTERNET TV

Side Panels - Standard and Customized Designs are available

Front Panel - With Internet TV

# RICH INTERFACE, VERSATILE & HANDY

Standard HDMI, USB, AV, Ethernet and other useful interfaces; Let you easily to get on the net, upload your own creations. The build-in sound system adds to your atmosphere.

# FEATURES;

- The high-tech TV is protected by an additional aluminum frame, which at the same time makes it easy to hang-on and remove the panel, no tools are needed
- > 4K HDR allows clear picture and movie quality
- > High performance; 64 bit quad core processor
- The Internet TV comes with standard apps and
- you can download additional if needed

|             |                           | 7 |
|-------------|---------------------------|---|
| ntelligence | 2+8<br>Large capacity RAM |   |
| lecoding    | Plenty of APP             |   |
|             |                           |   |