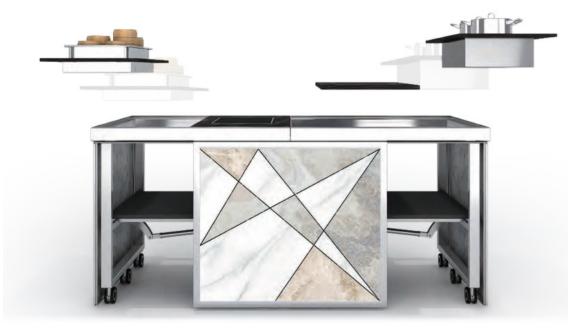

# The System -

\_\_\_\_

Multi-Flex; comes with a folding leg system, which locks in open and closed position EVO; comes with a center folded understructure and its own casters

Are you looking for the simple straight forward elegant look or want to go more fancy with our customized designer panels and give the station design your own signature.

# Storage Space Saving;

\* The Multi-Flex design fits 4 complete sets on two designated trolleys (one for the understructure / middle shelf and one or the modules) \* The EVO design due to is special folding structure only takes up 1/3 of the space compared with a regular mobile station

**Module flexibility** - most of them come in a very slim height, so as they are integrate into the top frame. We offer 1/1, 1/2 and 1/4 modules which gives you endless setup possibilities.

Hidden power management - build-in sockets; all cables run inside of the frame and are channeled down the legs.

# Special

With our removable designer panels you can easily give your own signature to the stations and make them match your function rooms. If you are looking for additional sets of theme function panels, they are also available and can be easy interchanged.