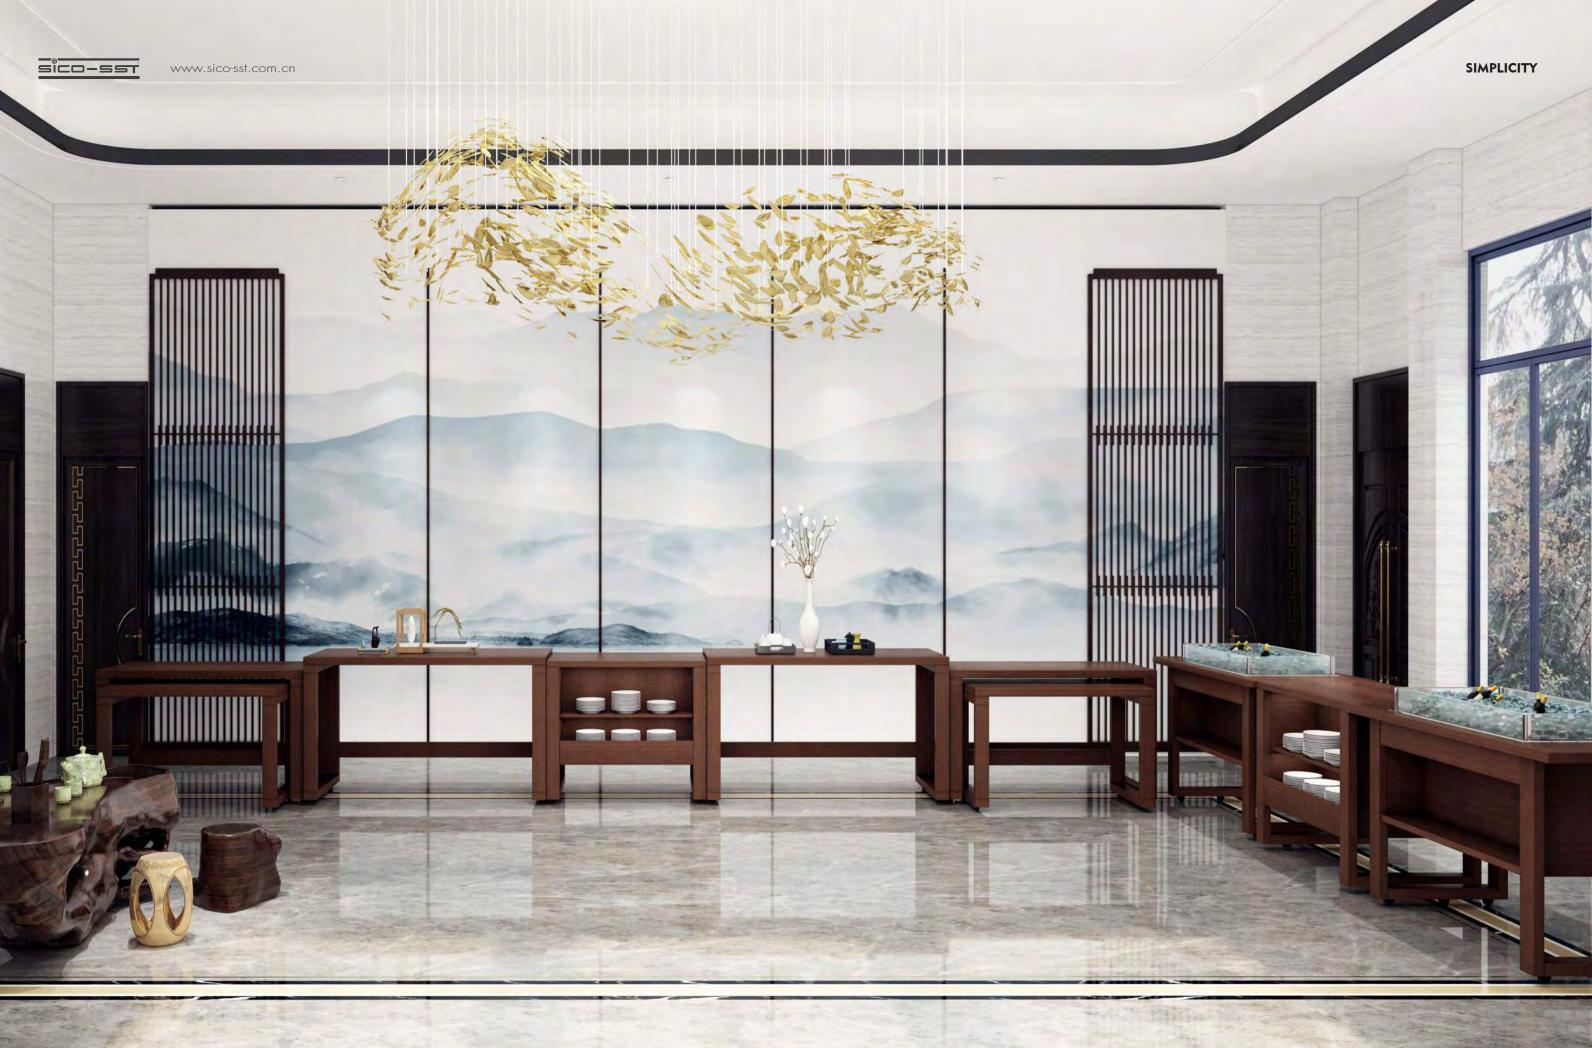

## A SIMPLE DESIGN WITH FLAIR & FUNCTIONALITY

Residential Look - Simplicity - Complete

## Simplicity

This wood furniture give the buffet setups a simple residential look; a rustically veneer with matching colours and a straight forward design are the features of it.

**Optional ambient cover** available for the main stations; giving you more options as even the action stations can be used for multi-purpose setups.

The complete buffet line setup is available in Simplicity design; so you can create various different setups.