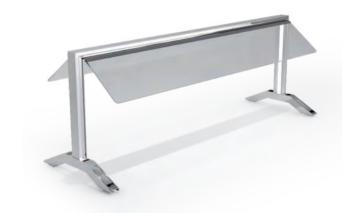

# CARVING STATION

- with Induction Hot Holding

station to be

## SST's Exhaust System

> Essential to have for all cooking stations. > Ready when you need it; neatly set in the top when not in use, and at a simple turn of a switch the exhaust

comes up and is clearing the smoke.