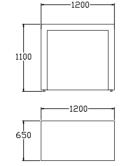

#### SHAPES & DIMENSIONS

L1800 x W800 x H900

L1200 x W750 x H900

L1200 x W650 x H1100

L600 x W600 x H1000

L1400 x W500 x H2000

L510 x W510 x H800

L300 x W300 x H750