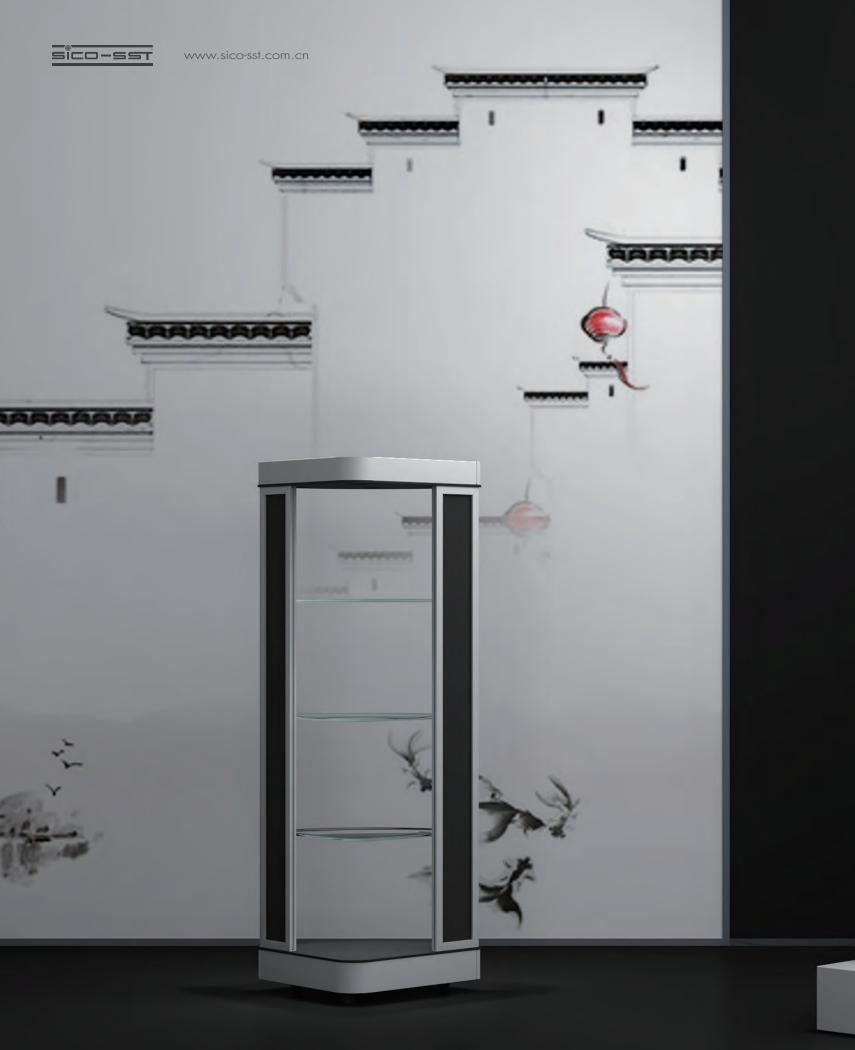

## Mobile F&B Display

The aluminum finish, glass trays and LED lighting give them an elegant modern look. And the 1/4 round shape gives you various setup options.

sico-sst

## TOWER DISPLAY 移动展示塔

The 1/4 round design makes them ideal to be used individual, as a straight or curved line, and also as a round pillar. It fit any setup from small to large and always makes a stunning stand.