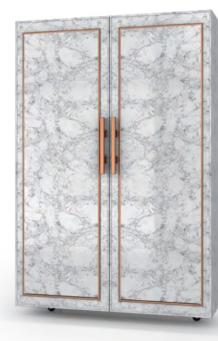

age Space \* Conveniently store your "Mise En Place"







GO2AAI2





#### **COFFEE BREAK CABINETS**

#### \* Coffee & Beverage Display

#### **Space Saving**

\* No additional storage space is needed, as the closed cabinets can become part of your venue setup.

#### \* Storage Position

### COFFEE BREAK CABINET 咖啡柜

SAVING SPACE AND LABOUR - They are always ready to use, one person can arrange them in a short time to be operational. No additional storage space is needed, since the cabinets can be neatly put together

Push-Drawers

\* For condiments and accessories

The high quality paint and furniture lacquer finish, make them stunning displays in your foyer, and they do not need any additional storage space.



Non-marring Casters \* Allows easy changing and relocating of the setups



GO2AA - IOMO1



#### **Customized Setups**

\* besides our standard functions, we can also make changes according your needs



GO2AA - IOMO2

- **Customized Setups** besides our standard functions, we can also make changes according your needs
- **Designer Pattern** with the vast choice of finishing and patterns, we can give the cabinet a signature to match your interior design



#### **COFFEE BREAK CABINETS**

> Build-in Power Sockets - allow you to plug in your coffee machine, mini fridges and tea urns

**Door Options** – let us know what you want to setup inside the doors, so we can make changes accordingly



\* Customized Panels

北京西科盛世通酒店会展设备制造有限公司 BEIJING SICO-SST HOSPITALITY EQUIPMENT MANUFACTURING CO., LTD

分公司: 扬州西科盛世通智能设备制造有限公司 YANGZHOU SICO-SST HI-TECH INVENTION MANUFACTUR