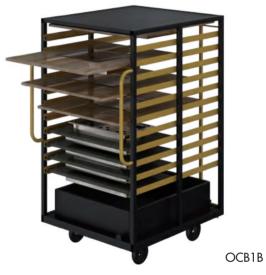

# STORAGE TROLLEY FOR "EVO" 储运车 – EVO款布菲

### **Upper Section**

Slanted rails allow easy loading and unloading of modules

**Middle Section** Designed to have maximum storage for front and side panels

### **Lower Section**

For storage of various accessories, the folding front panel gives easy access to all the products

**Panel Trolley** 

If you are ordering a lot of Front & Side Panels, then this trolley is a great addition to the Combo EVO trolley