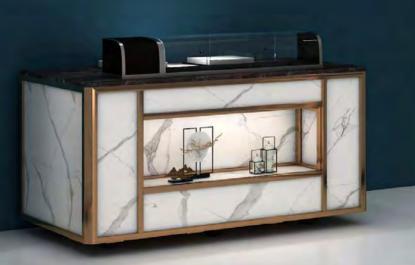

## Light Star 3

Modern Simplicity; Geometric structure with three individual removable panels and endless facial combinations are the main feature of this design.

whole concept is complete.

This Design comes in many combinations, such as custom made wood or acrylic panel patterns, print-on designs, laminated or synthetic leather boards and so on...

The easy removable panels give you the option of having different sets for various events, to give themed looks to your functions.

**LIGHT STAR 3** 

Together with the matching side stations, bar and vertical display rack the

## Light Star 3 - Marble-LAM 多功能主台

Our REV-LAM (HPL) comes in stone / marble lookalike designs & pattern, which give this station an exclusive look. You can also choose from our vast choices of other materials & patterns to ensure the design blends with your interior