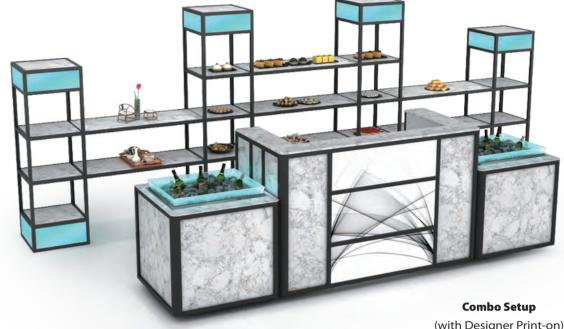

## SERVICE BAR - COMBO SETUP 吧台

#### CREATE YOUR OWN...

Select the combinations to suit your event's requirement; from a single to a gigantic bar setup.

#### MATCHING PANEL COLOURS & PATTERN MAKE IT BECOME PART OF THE WHOLE BUFFET CONCEPT

**One Multi-Purpose Station combined with** two Bar/Reception Front Modules