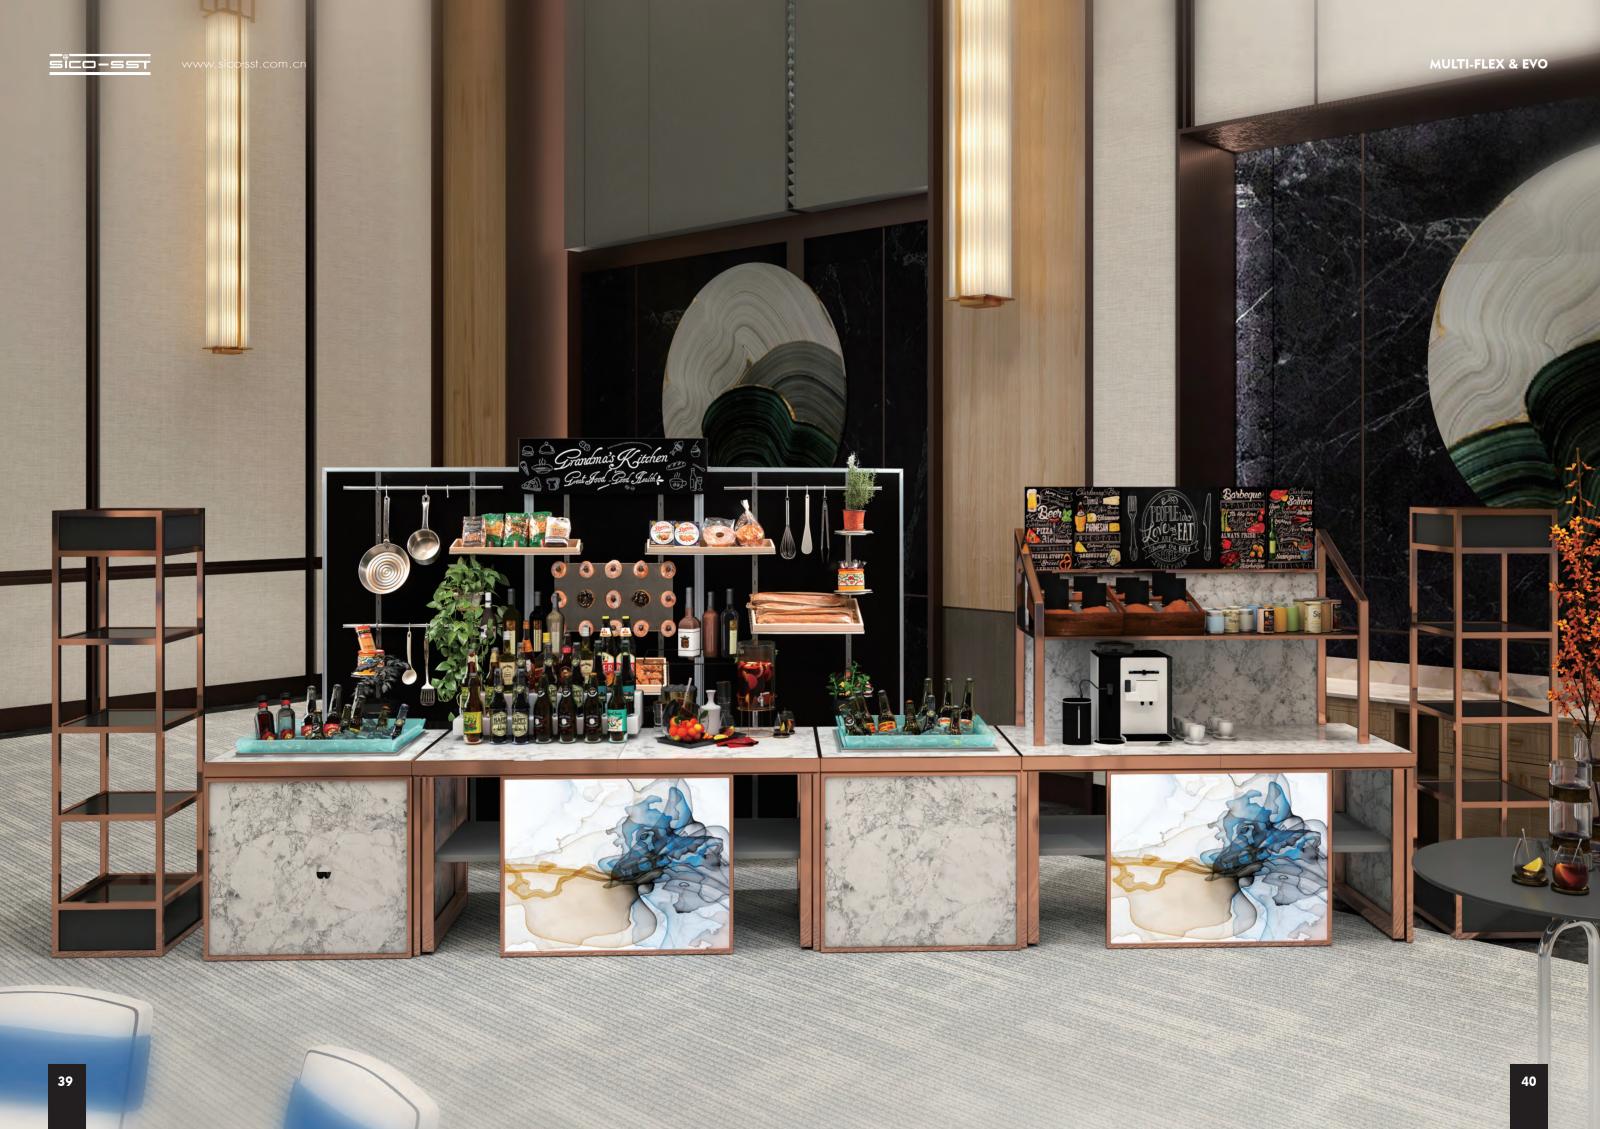

# Multi-Flex & EVO

VARIOUS OPTIONS

# Special

With our removable designer panels you can easily give your own signature to the stations and make them match your function rooms. If you are looking for additional sets of theme function panels, they are also available and can be easy interchanged.