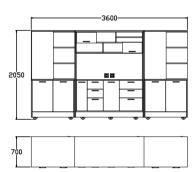

# SHAPES & DIMENSIONS

L3600 x W700 x H2050

The vast choices from modern to classic designer panel, gives you the opportunity not only to match your designs, but actually make your own creations.

\*\*\* with the removable panels you can change the look in no time and create the mood of your party