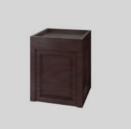

### ROAST & BBQ MEAT PRESENTATION, COLD CUT & HAM SERVING

### FEATURES

- » 18mm MDF Core with both sides Laminate finish » 18mm MDF Core with both sides Laminate finish
- » Stainless Steel Rack with Sneeze Guard,
- Hanging Bar & Spot Lighting » Removable Drip Tray (S/S)

# **IDEAL FOR** ROAST & BBQ MEAT PRESENTATION COLD CUT & HAM SERVING

Buffet Lamp (Table Top Version)

**IDEAL FOR** 

HOT HOLDING: WITH HEATING LAMPS SUSHI & SASHIMI DISPLAYS COLD DISPLAYS: WITH SPOT LIGHTING