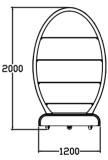

## TOWER DISPLAY 移动展示塔

The 1/4 round design makes them ideal to be used individual, as a straight or curved line, and also as a round pillar. It fit any setup from small to large and always makes a stunning stand.

## DISPLAY TOWER RACK 餐饮展示架

This popular display setups come now NEW with an anodized aluminum frame. Use them individual, as part of the buffet and make combination racks by using connection panels.

- > Aluminum Frame; choose from a vast range of colours
- **Towers come in three different heights;** this gives you endless setup / combination opportunities
- **Lighting;** this displays are equipped with an up and down lighting as well as build in LED strips
- **Connection Panels;** Optional you can order various panels to build display shelfing or back bars