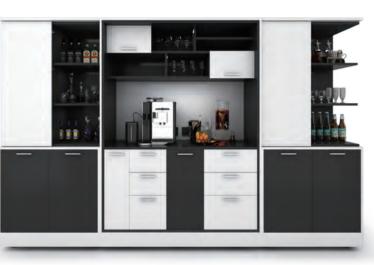

## COFFEE & BEVERAGE CABINET 咖啡 & 酒水展示柜

#### **Aluminum Frame**

\* Durable and light-weight; colour can be customized

**Power Management** 

**Push-Drawers** 

**Non-marring Casters** \* Allows easy changing and relocating of the setups

Storage Space \* Conveniently store your "Mise En Place"

### COFFEE BREAK CABINET 咖啡柜

SAVING SPACE AND LABOUR - They are always ready to use, one person can arrange them in a short time to be operational. No additional storage space is needed, since the cabinets can be neatly put together