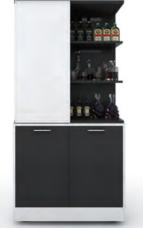

## COFFEE & BEVERAGE CABINET 咖啡 & 酒水展示柜

#### **Aluminum Frame**

\* Durable and light-weight; colour can be customized

**Power Management** 

**Push-Drawers** 

**Non-marring Casters** \* Allows easy changing and relocating of the setups

Storage Space \* Conveniently store your "Mise En Place"

#### \* Coffee & Beverage Display