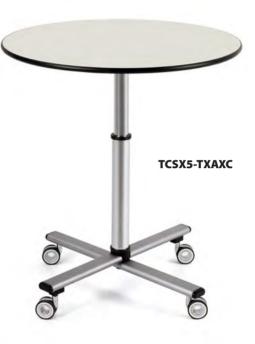

## CHIC COCKTAIL TABLE - ADJUSTABLE HEIGHT / FOLDING TOP 别致的顶部可折叠鸡尾酒桌

TCSX5-TXAXK

Table Top; MDF Core with HPL (many colour and patterns to choose from), and protected by our Armor edge.

Unique Folding System; Allows tables to nest together, saving storage space

Adjustable Height; by simply lifting the lever you can put the height anywhere between (770-1030mm)