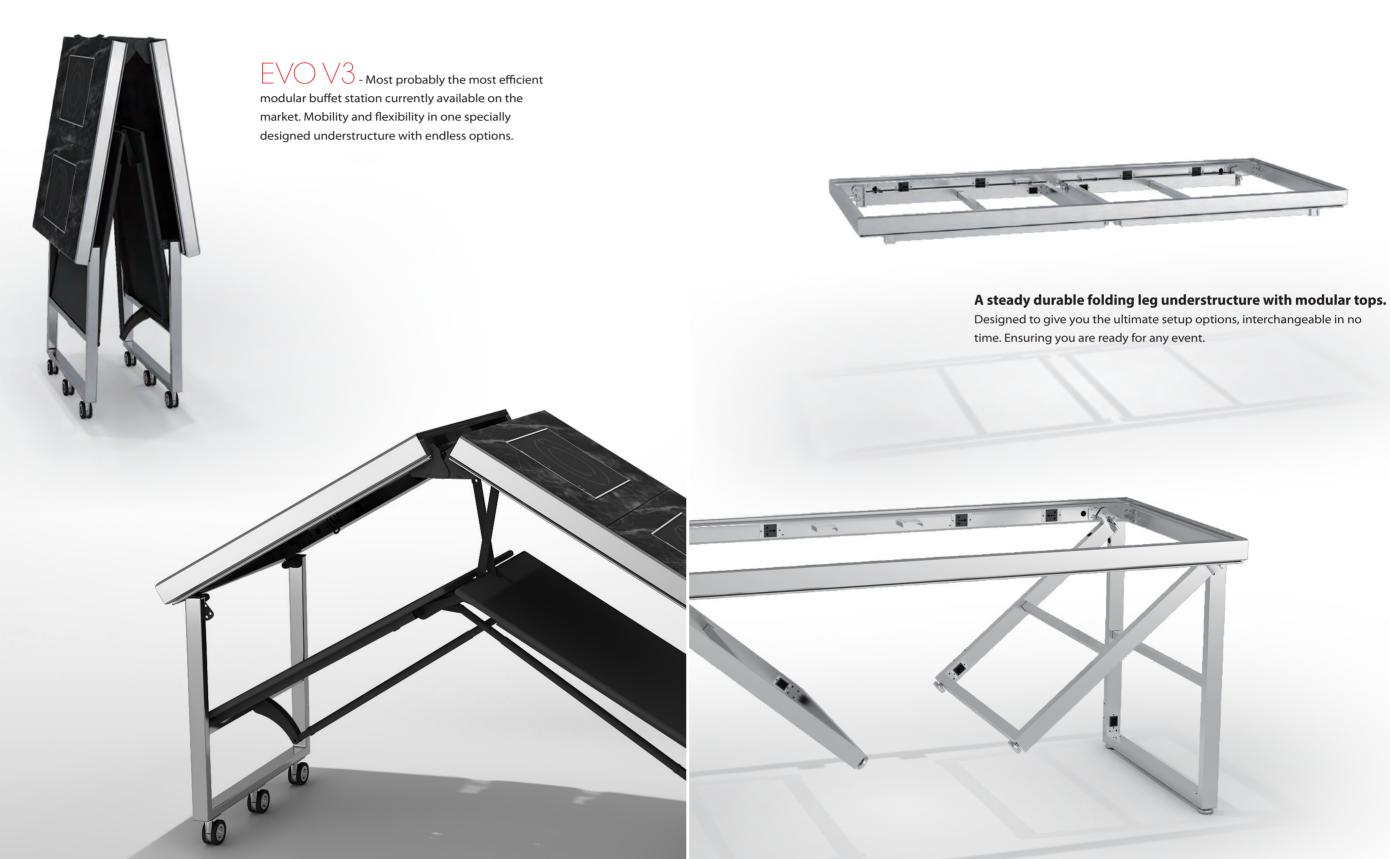

# The System -

\_\_\_\_

Multi-Flex; comes with a folding leg system, which locks in open and closed position EVO; comes with a center folded understructure and its own casters

Are you looking for the simple straight forward elegant look or want to go more fancy with our customized designer panels and give the station design your own signature.

# Storage Space Saving;

\* The Multi-Flex design fits 4 complete sets on two designated trolleys (one for the understructure / middle shelf and one or the modules) \* The EVO design due to is special folding structure only takes up 1/3 of the space compared with a regular mobile station

**Module flexibility** - most of them come in a very slim height, so as they are integrate into the top frame. We offer 1/1, 1/2 and 1/4 modules which gives you endless setup possibilities.

Hidden power management - build-in sockets; all cables run inside of the frame and are channeled down the legs.

# EVO – THE MOBILE FOLDING MODULAR SYSTEM EV○ 布菲概念 - 移动 / 折叠 / 模块

# MULTI-FLEX – THE ULTIMATE CONCEPT 欧洲款布菲概念 – 最佳设计理念之一

EVO Setup - Ideal for in and outdoor functions

A States

1

TIMPENAN

# EVO – EASY / CONVENIENT / SPACE SAVING Е√○ 布菲概念 - 简约 / 便捷 / 节省存储空间

# **ONE PERSON CAN HANDLE THE EVO STATION EASILY;**

- > Change the modules without any tools
- MOBILITY; this station rolls in open and folded position on its own casters
- > This specially designed folding system is a great space saver
- Save labour save costs

**DELUXE CASTERS** - Durable and silent (German Engineering)

Sufficient storage space nowadays is rare, that is why we developed the EVO design; MOBILE FOLDING. All the slim modules can stay in the station in operation as well as storage position. Once folded you can store 3 stations in the space of one fixed station.