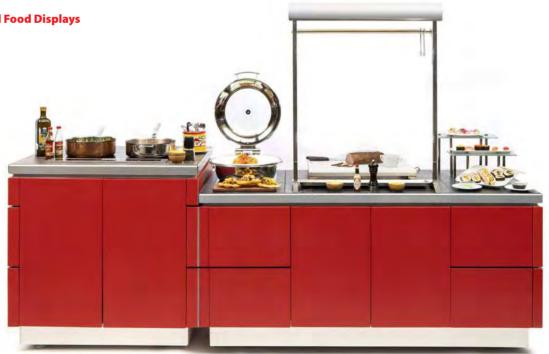

# A SMART DESIGN WITH A TOUCH OF ELEGANCE

Trendy - Great Top Selections - Various Combinations

# Smart Design

\_

Residential look; the removable panels come in modern, fashionable and traditional designs. The concept is to bring an open residential kitchen setups to your function rooms and outlets

THE SMART CONCEPT; a combination of various setup options, with many add-ons, to cater for small & big events. Various shapes & functions of products allow you to make a lot of different setups.

Create your own; easy to combine ambient & function stations with display & working cabinets as well as buffet & dining tables