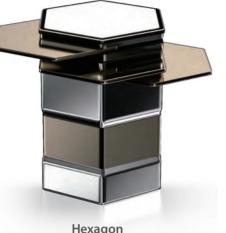

### COCKTAIL TABLE - PULLOUT TRAYS 鸡尾酒桌 - 带推拉盘

Space saving & functioning concept; Our SST designing & developing team have put all of it in this great design.

Hexagon

TCGM6

Both the hexagon and round shaped tables can be used as tower display or cocktail / snack table - depending on your function needs, you use none or 1-3 pull out trays

### "Serve your F&B in Style" and let your parties be the talk of the town

The high quality water resistant materials make it the ideal table for in- and outdoor events.

Choose from a vast range of colours, finishes and various top options; this lets you customize it to be your own design.