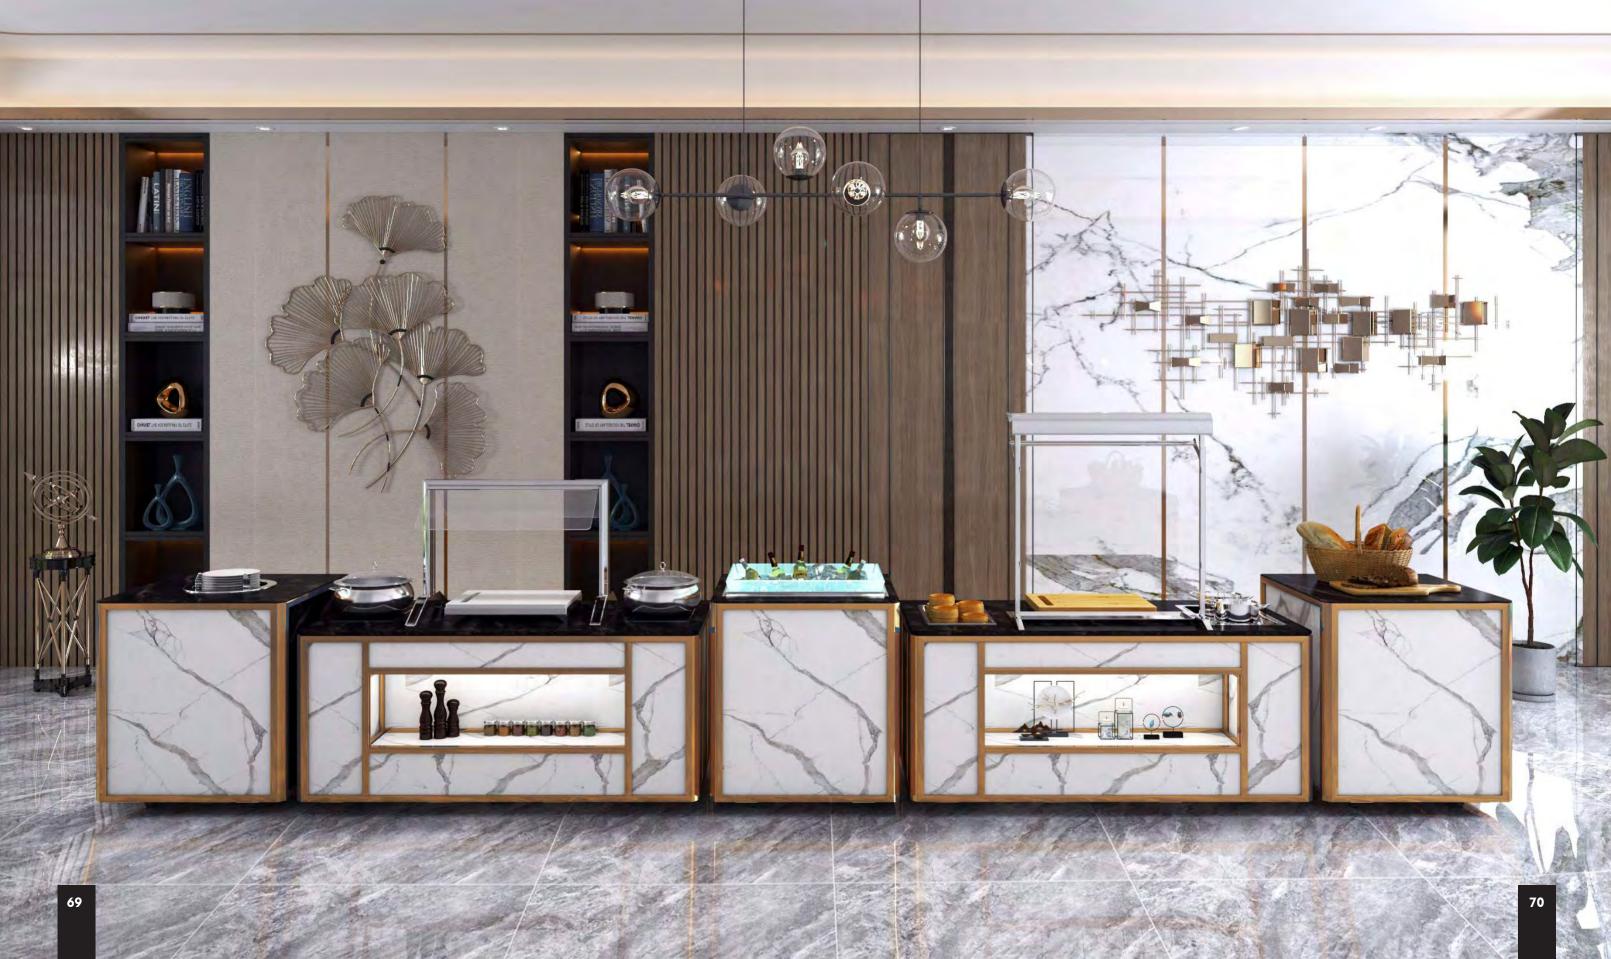

# THE SST-BUFFET WORLD - WHERE SMALL THINGS MATTER

The Creator Of The Mobile Buffet Concept

of Contents -----

JFFET CONCEPT <sup></sup><sup></sup><sup></sup> <sup></sup> <sup></sup> 「理念

AR & COCKTAIL 計&鸡尾酒桌

# *Mobile Buffet Concept*

# The System -

\_\_\_\_

Multi-Flex; comes with a folding leg system, which locks in open and closed position EVO; comes with a center folded understructure and its own casters

Are you looking for the simple straight forward elegant look or want to go more fancy with our customized designer panels and give the station design your own signature.

**Module flexibility** - most of them come in a very slim height, so as they are integrate into the top frame. We offer 1/1, 1/2 and 1/4 modules which gives you endless setup possibilities.

Hidden power management - build-in sockets; all cables run inside of the frame and are channeled down the legs.

# Multi-Flex & EVO

VARIOUS OPTIONS