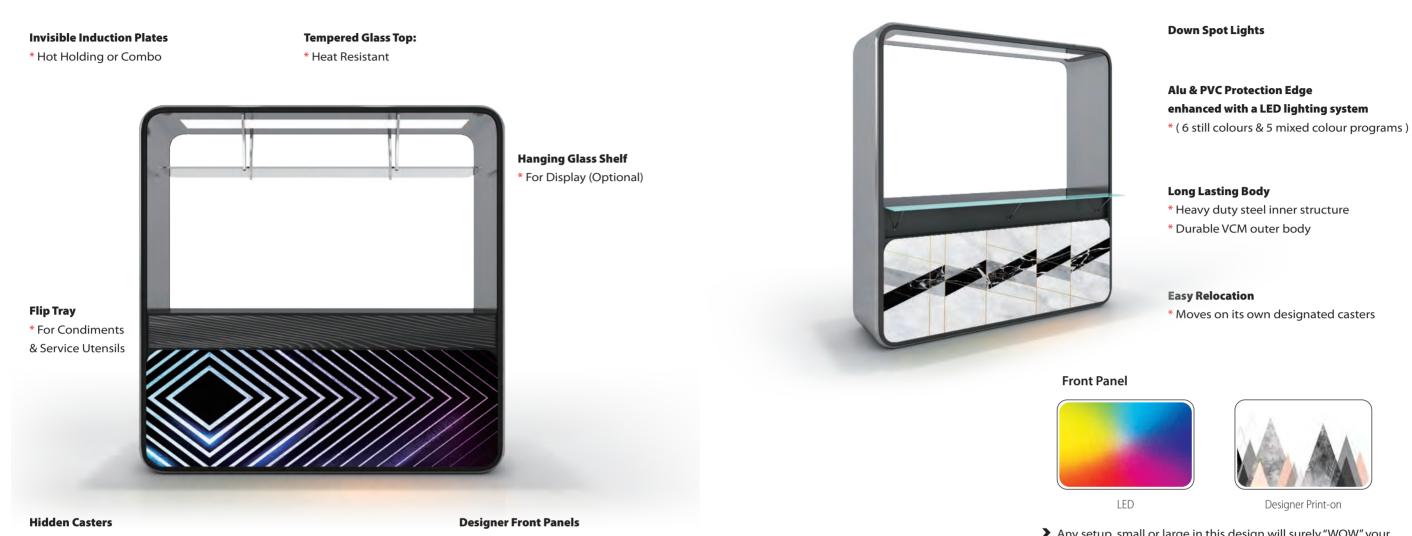

## MAIN STATIONS 多功能主台

sico-sst

The Cyber main stations come with all our standard top configurations (Let us know if you can't find what you're looking for)

Also you can choose from different body colour options and also front panel designs; simply plain or a designer print-on matching your hotels banquet interior.

Change the mood - Use it during the day without the light and impress during the evenings with the LED light feature.

At the back we have incorporated two drawers and open storage space to suit your operational needs for various setups.

Imported deluxe casters not only make it easy and quietly to move, but also give it an elegant look.