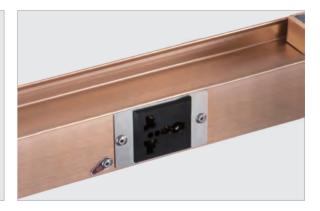

**Module flexibility** - most of them come in a very slim height, so as they are integrate into the top frame. We offer 1/1, 1/2 and 1/4 modules which gives you endless setup possibilities.

Hidden power management - build-in sockets; all cables run inside of the frame and are channeled down the legs.

# POWER MANAGEMENT

2 x 2 Universal Power Sockets (build into the frame)