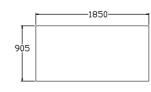

## NESTING BUFFET TABLES 嵌套款布菲桌

A set of three gives you many different setup options. They move easy on their own casters, and can be nested and left in your foyer for displays.