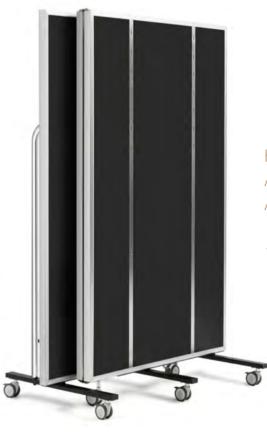

# EVO – THE MOBILE FOLDING MODULAR SYSTEM EV○ 布菲概念 - 移动 / 折叠 / 模块

# EVO – EASY / CONVENIENT / SPACE SAVING Е√○ 布菲概念 - 简约 / 便捷 / 节省存储空间

# **ONE PERSON CAN HANDLE THE EVO STATION EASILY;**

- > Change the modules without any tools
- MOBILITY; this station rolls in open and folded position on its own casters
- > This specially designed folding system is a great space saver
- Save labour save costs

**DELUXE CASTERS** - Durable and silent (German Engineering)

Sufficient storage space nowadays is rare, that is why we developed the EVO design; MOBILE FOLDING. All the slim modules can stay in the station in operation as well as storage position. Once folded you can store 3 stations in the space of one fixed station.