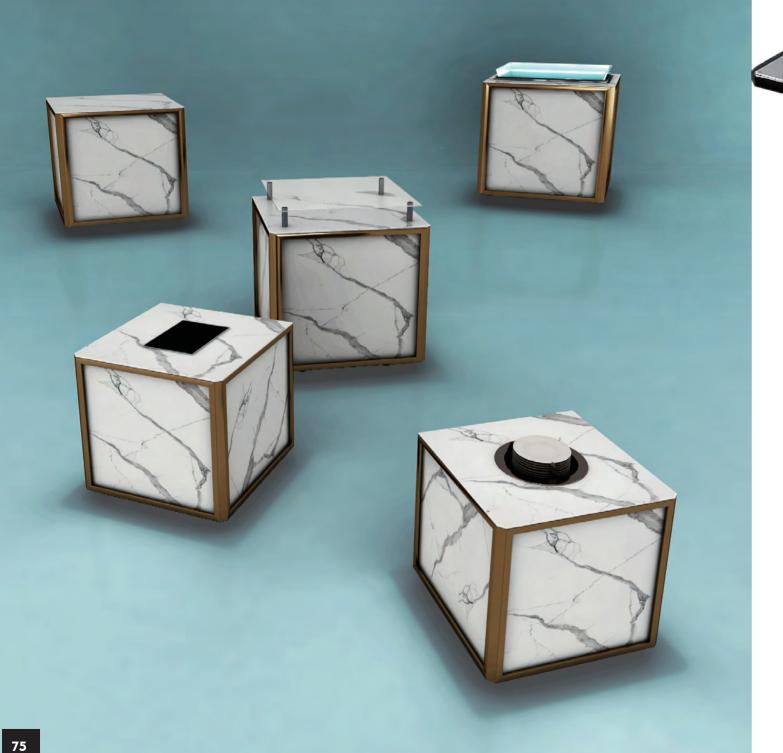

#### ■ VARIOUS OPTIONS

#### Deluxe Laminate (REV-LAM)

3476H Jet Sequoia

3423H Travertine Gold

9302H Fantasy Marble

#### Panel Frame Colour (Just to show a few)

8830H

Flemental Concrete

0909L

Black- Leather

CT11

CT08

CT09

LED Middle Panel with Designer Print on

\*For a????

and can be easy interchanged.

L1800 x W850 x H850

■ SHAPES & DIMENSIONS

L850 x W850 x H850

L1800 x W850 x H1200

L730 x W730 x H850

71

3421G Bianca Luna

6417H Elemental Oxide