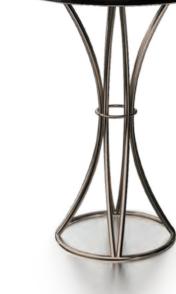

### COCKTAIL TABLES - Wood Veneer 鸡尾酒桌

A great addition to the warm residential looking wooden buffet station concepts. Coming in matching finish and colours for various designs. They are for small and large cocktail functions as well make fantastic add-on and risers to any buffet line.

## COCKTAIL TABLE – "DELUXE" "奢华款"鸡尾酒桌

This elegant simple design comes with removable top, hence you can have different tops to change the mood of your functions.

#### > LED Top

> Tempered Glass Top

Laminated Wood Top \*\*\* with our SICO Armot Edge

10'30

#### High Quality Stainless Steel Understructure

- comes in brushed, polished or black powder epoxy finish