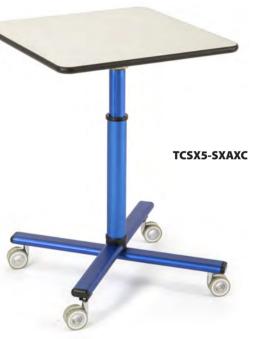

## CHIC COCKTAIL TABLE - ADJUSTABLE HEIGHT / FOLDING TOP 别致的顶部可折叠鸡尾酒桌

TCSX5-TXAXK

Table Top; MDF Core with HPL (many colour and patterns to choose from), and protected by our Armor edge.

Unique Folding System; Allows tables to nest together, saving storage space

Adjustable Height; by simply lifting the lever you can put the height anywhere between (770-1030mm)