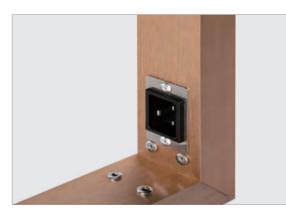

**Module flexibility** - most of them come in a very slim height, so as they are integrate into the top frame. We offer 1/1, 1/2 and 1/4 modules which gives you endless setup possibilities.

Hidden power management - build-in sockets; all cables run inside of the frame and are channeled down the legs.

# POWER MANAGEMENT

2 x 2 Universal Power Sockets (build into the frame)