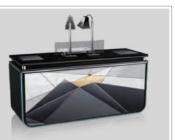

## MAIN STATIONS 多功能主台

sico-sst

The Cyber main stations come with all our standard top configurations (Let us know if you can't find what you're looking for)

Also you can choose from different body colour options and also front panel designs; simply plain or a designer print-on matching your hotels banquet interior.

COMBINATION OF HOT HOLDING (Soup Terrines / Hotplate with Sneeze Guard & Top Heat / Induction Plate)