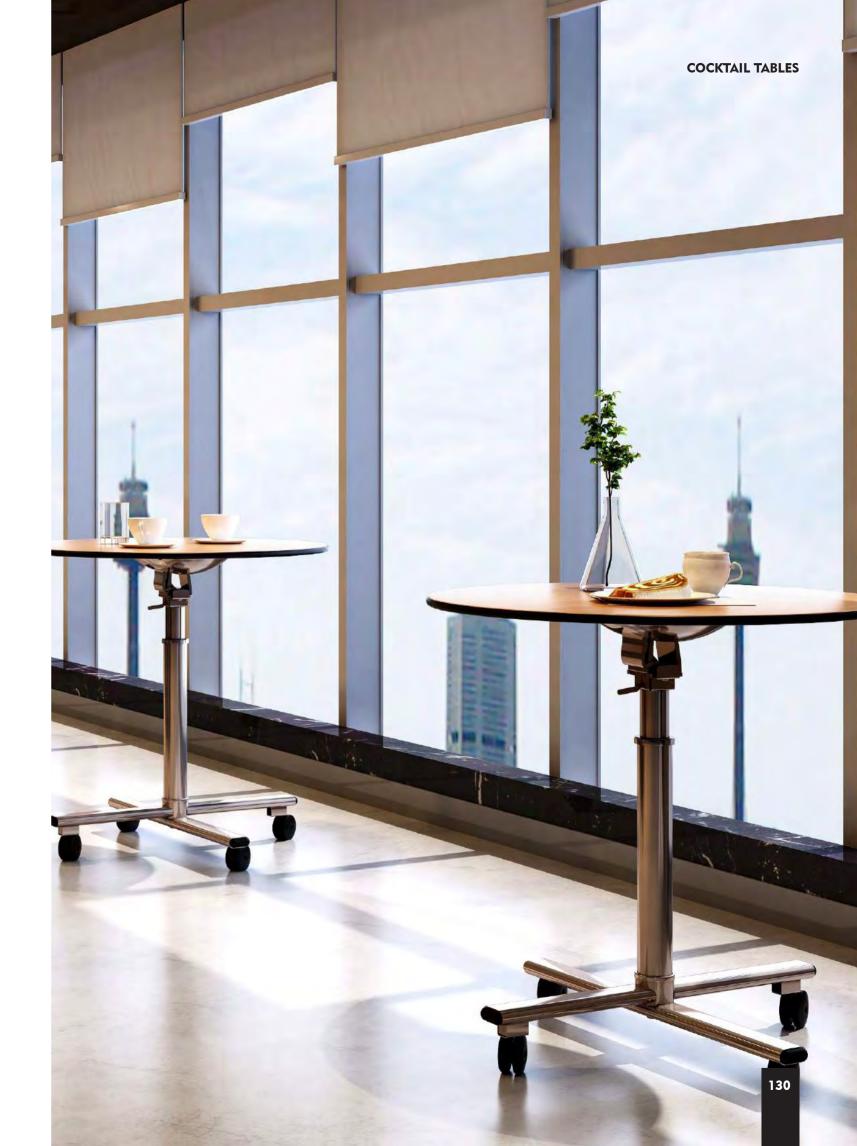

Transport & Storage Trolleys; Makes it easy for your day to day setups & moving

**BUFFET & COCKTAIL TABLES** 

## Buffet & Cocktail

**Understructure;** Available in different materials, colours & finishes

Tops: Removable tops are available in glass or wooden and can come with

6.8

#### **BUFFET & COCKTAIL TABLES**