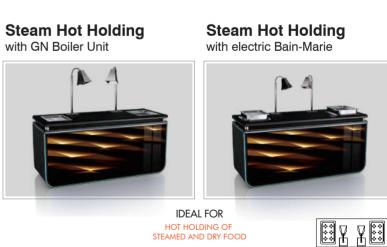

# Steam Hot Holding

with electric Bain-Marie

### **IDEAL FOR**

### HOT HOLDING OF STEAMED FOOD

### FEATURES

- » 18mm MDF Core with both sides Laminate finish
- » GN1/1 Water Pan with Electric Heating Plate » Removable Stainless Steel Tray (perforated), holds 6 towers of baskets (Dia.140mm) or can be customized

TECHNICAL SPECIFICATIONS

- » 700W
- » AC220V
- » Plug 10A/AC220V

with Soup Inserts

#### Steam Hot Holding with GN Boiler or Electric Bain-Marie

IDEAL FOR HOT HOLDING OF STEAMED & DRY FOOD

IDEAL FOR ASIAN STIR-FRIED DISHES

Carving

& Hot Holding

IDEAL FOR PASTA, DUMPLINGS AND VEGETABLES

IDEAL FOR