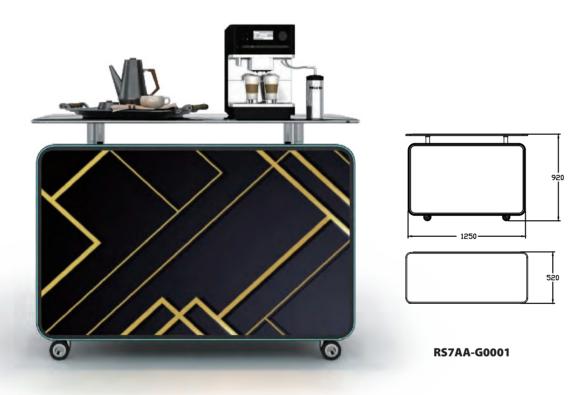

# A SMART DESIGN WITH A TOUCH OF ELEGANCE

Trendy - Great Top Selections - Various Combinations

# SHAPES & DIMENSIONS

L3600 x W700 x H2050

The vast choices from modern to classic designer panel, gives you the opportunity not only to match your designs, but actually make your own creations.

\*\*\* with the removable panels you can change the look in no time and create the mood of your party

\* For additional laminate options please contact our customer service.

L1015 x W800 x H850

55

SMART DESIGN

#### ■ SHAPES & DIMENSIONS

L1920 x W590 x H1980 L1800 x W700 x H900 L1250 x W520 x H920

L4830 x W550 x H1190 L1200 x W500 x H2000