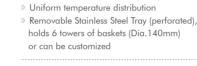

### FEATURES

- » 18mm MDF Core with both sides Laminate finish
- » GN1/1 Water Pan with Electric Heating Plate » Removable Stainless Steel Tray (perforated), holds 6 towers of baskets (Dia.140mm) or can be customized