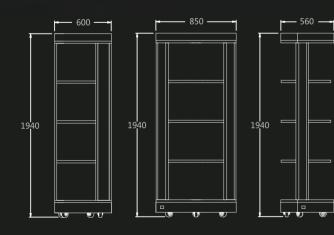

## TOWER DISPLAY 移动展示塔

The 1/4 round design makes them ideal to be used individual, as a straight or curved line, and also as a round pillar. It fit any setup from small to large and always makes a stunning stand.