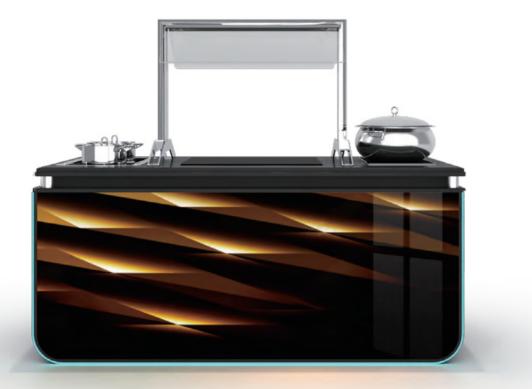

## THE COMPLETE CONCEPT

Modern - Unique Innovation - High Tech

A step in the future; new materials with state of the art technology and LED rim effects are the main featrure of this design.

Combinations of different shapes and sizes, make it ideal for F&B presentations; your functions will never be the same.

Use the units individual and or combined; to suit all your various sizes and themes of events.

.

\* The stations moves smoothly on the build-in wheels

\* With customized print-on

> Any setup, small or large in this design will surely "WOW" your guests; the look and the LED lighting effects are stunning.

## MAIN STATIONS 多功能主台

sico-sst

The Cyber main stations come with all our standard top configurations (Let us know if you can't find what you're looking for)

Also you can choose from different body colour options and also front panel designs; simply plain or a designer print-on matching your hotels banquet interior.