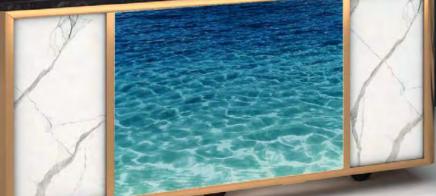

### MOBILE BUFFET CONCEPT WITH SMART SCREEN 移动布菲系列 —— 智能显示屏

- Panorama pictures and movies can stretch over up to 3 stations
- Build-in LED rim (between the screen & top frame), enhances the station when the TV panel is not on
- Rim-free screens, make the video and pictures look endless