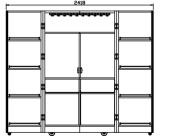

## COFFEE & BEVERAGE CABINET 咖啡 & 酒水展示柜

#### **Aluminum Frame**

\* Durable and light-weight; colour can be customized

**Power Management** 

**Push-Drawers** 

**Non-marring Casters** \* Allows easy changing and relocating of the setups

Storage Space \* Conveniently store your "Mise En Place"