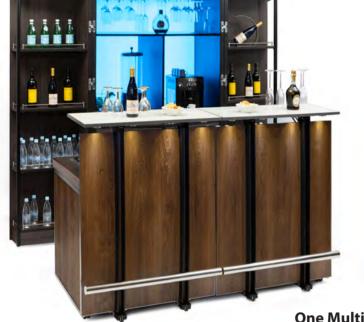

## "CYBER 3" - Multi-Purpose Trolley / Station 多功能服务车 / 服务台

Use it as a mobile Coffee / Beverage Station, Snack setup or as an addition to any food display for your buffet line. How about a modern elegant looking Reception / Pre- function setup?

Change the mood - Use it during the day without the light and impress during the evenings with the LED light feature.

At the back we have incorporated two drawers and open storage space to suit your operational needs for various setups.

Imported deluxe casters not only make it easy and quietly to move, but also give it an elegant look.