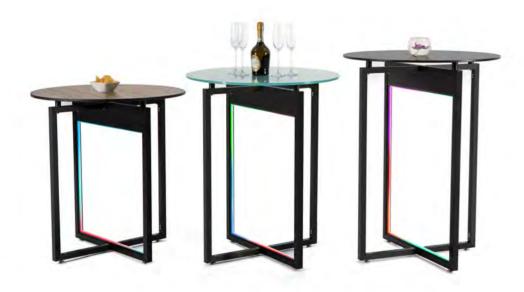

## NESTING BUFFET TABLES 嵌套款布菲桌

A set of three gives you many different setup options. They move easy on their own casters, and can be nested and left in your foyer for displays.

### COCKTAIL TABLES - Wood Veneer 鸡尾酒桌

A great addition to the warm residential looking wooden buffet station concepts. Coming in matching finish and colours for various designs. They are for small and large cocktail functions as well make fantastic add-on and risers to any buffet line.