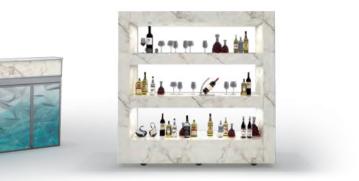

Mobile Display Rack "A" J24SA-XMEXX

Mobile Display Rack "B" J24SA-XMBXX

Combination of 3 mobile display rack, 1 multi-purpose station, 1 front riser, 2 F&B display side stations

# COFFEE / DELI SHOP 咖啡吧展示架

With the matching materials & colour scheme, this setup becomes part of your F&B Function Concept -"CUSTOMIZED SETUPS AVAILABLE"

**MULTI-FLEX & EVO** 