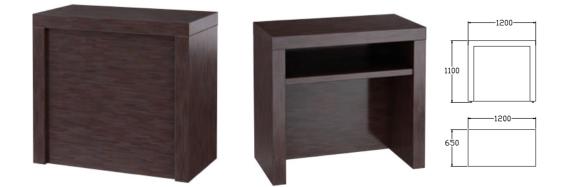

### Service Station 服务台

Both sides accessible with build in shelf and pull out drawer, for amply of storage space. multi-purpose use, not only for plates and cups, but it also can become a Coffee / Beverage station.