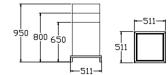

#### SHAPES & DIMENSIONS

L1800 x W800 x H900

L1200 x W750 x H900

L1200 x W650 x H1100

L600 x W600 x H1000

L1400 x W500 x H2000

L510 x W510 x H800

L300 x W300 x H750

L1800 x W805 x H925