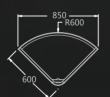

## TOWER DISPLAY 移动展示塔

The 1/4 round design makes them ideal to be used individual, as a straight or curved line, and also as a round pillar. It fit any setup from small to large and always makes a stunning stand.