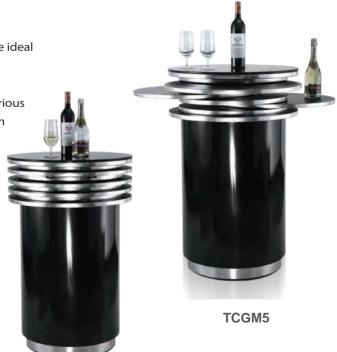

### COCKTAIL TABLE - PULLOUT TRAYS 鸡尾酒桌 - 带推拉盘

Space saving & functioning concept; Our SST designing & developing team have put all of it in this great design.

Hexagon

TCGM6

Both the hexagon and round shaped tables can be used as tower display or cocktail / snack table - depending on your function needs, you use none or 1-3 pull out trays

### "Serve your F&B in Style" and let your parties be the talk of the town

The high quality water resistant materials make it the ideal table for in- and outdoor events.

Choose from a vast range of colours, finishes and various top options; this lets you customize it to be your own design.