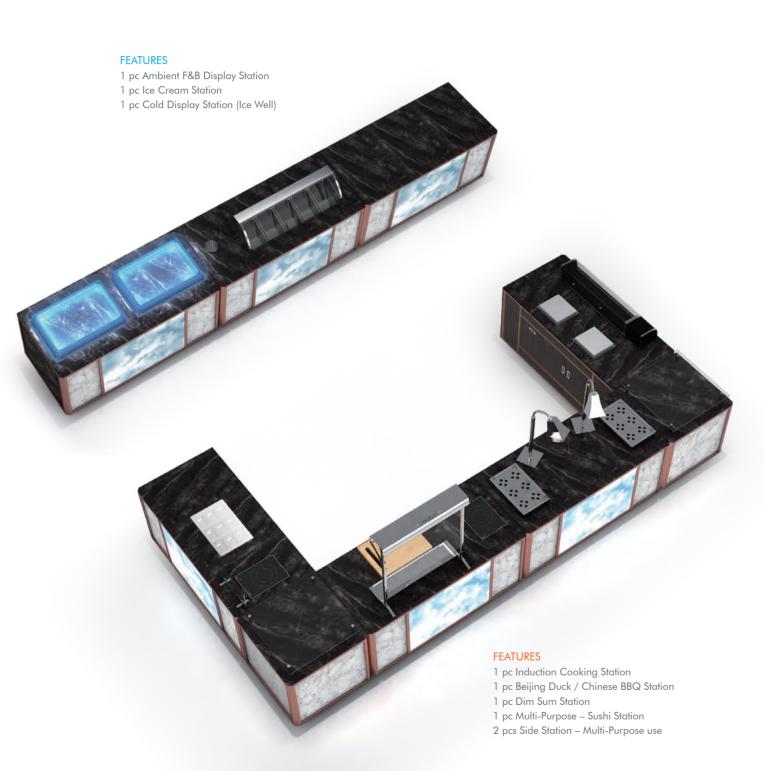

# COLD & HOT FOOD COMBINATION SETUP

Dim Sum & Beijing Duck

# FEATURES

- 6 pcs Main Stations
- 1 pc Side Station (Plate Warmer)
- 1 pc Chinese BBQ Rack
- 4 pcs Heating Lamps
- 4 pcs Front Panel Middle Part
- 6 pcs Side Panel
- 2 pcs Corner Station
- 1 pc Sushi Fridge