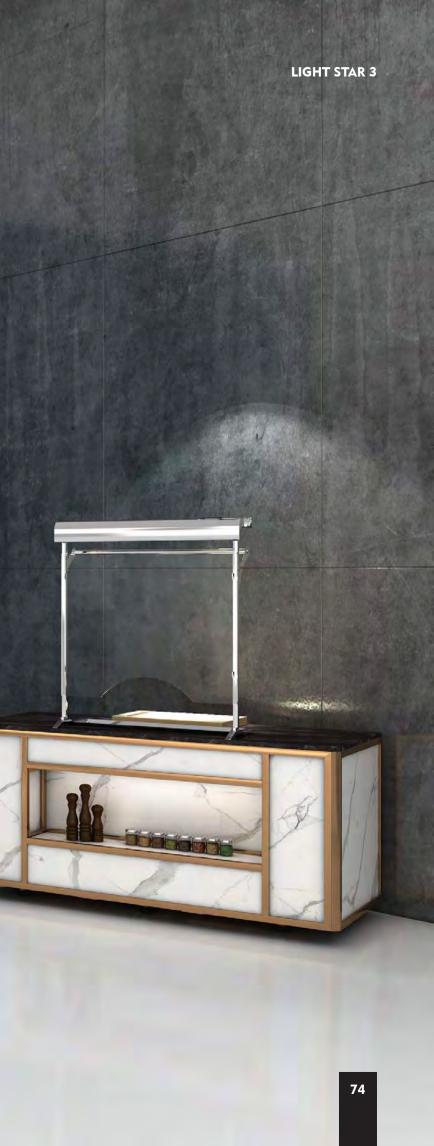

## Light Star 3

Modern Simplicity; Geometric structure with three individual removable panels and endless facial combinations are the main feature of this design.

whole concept is complete.

This Design comes in many combinations, such as custom made wood or acrylic panel patterns, print-on designs, laminated or synthetic leather boards and so on...

The easy removable panels give you the option of having different sets for various events, to give themed looks to your functions.

**LIGHT STAR 3** 

Together with the matching side stations, bar and vertical display rack the