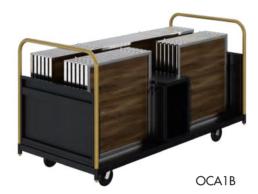

# TRANSPORTATION & STORAGE TROLLEYS 储运车 - 欧洲款布菲

Specially designed to hold the "Multi-Flex" modular buffet system; designated trolleys to hold the understructure middle shelf / all modules / the front and side panels.

# "Multi-Flex" **Trolley for Front & Side Panels** Holds up to 8 sets of Front and Side panels.

> Easy to load and unload.

# "Multi-Flex" **Trolley for Modules**

# "Multi-Flex" **Trolley for Understructure & Accessories**

- > Holds up to 4 complete sets of understructure and middle shelf.
- > The specially designed top compartment can hold the heating lamps or additional accessories