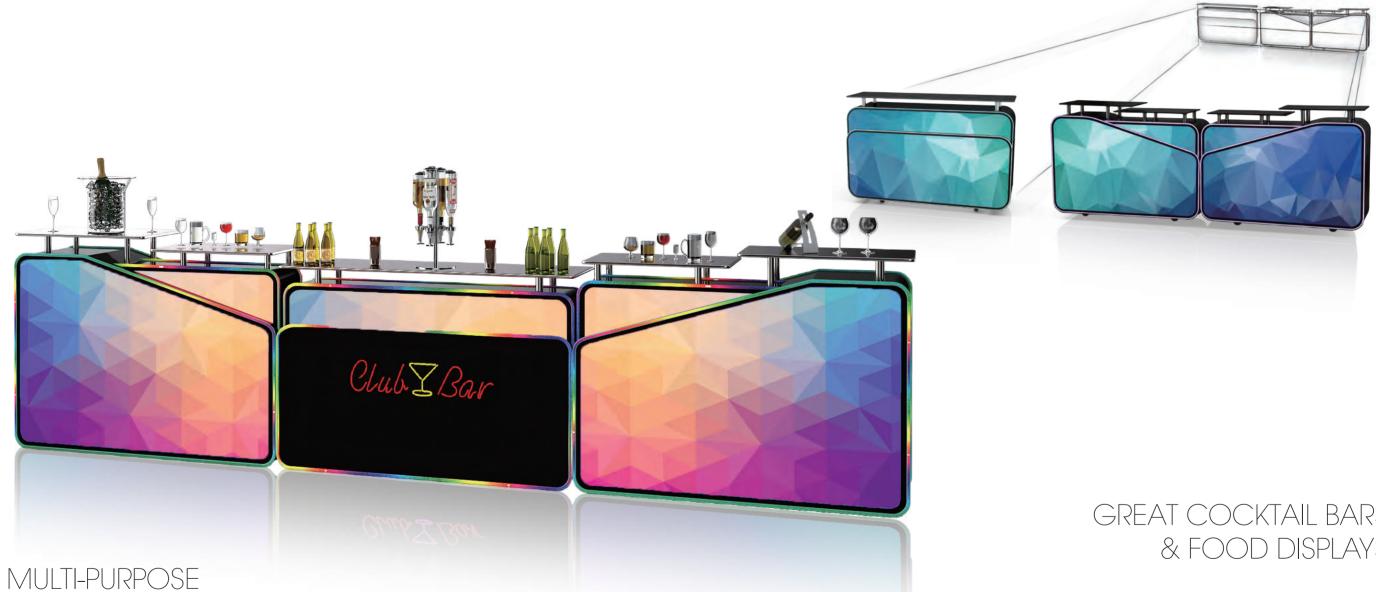

## "CYBER 3" - Mobile Bar Modules And More... 智能时空款移动吧台

An innovative way of building your own size bar; easy to setup and relocate, can be setup in many different ways and sizes, that give you additional flexibilities when there are space limitations.

## **REVERSABLE UNITS** 双面吧台

The multi-purpose stations with designer vinyl panels look both sides the same, they can be reversed and or used as island setups. The LED rim comes with many additional features and gives it a new look for different setups.

This design comes with many add-on modules, which convert the single display stations to small / large buffet tables, reception desk, information booth etc. Use different stations and modules to make the setups to your requirements.

No matter you want to make a small or large bar setup, or use them for snack, cocktail & dessert setups, they always enhance any F&B presentation.