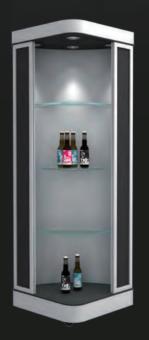

## TOWER DISPLAY 移动展示塔

The 1/4 round design makes them ideal to be used individual, as a straight or curved line, and also as a round pillar. It fit any setup from small to large and always makes a stunning stand.

**Single Rack** (open back)