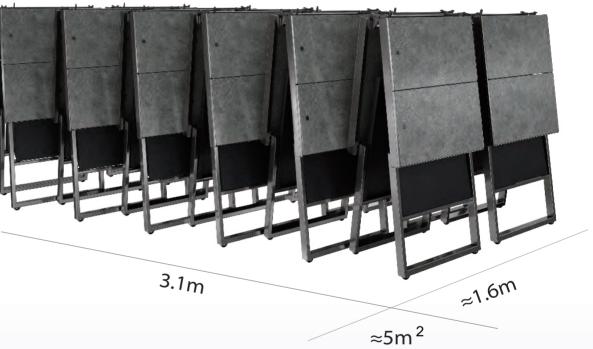

# Storage Space Saving;

\* The Multi-Flex design fits 4 complete sets on two designated trolleys (one for the understructure / middle shelf and one or the modules) \* The EVO design due to is special folding structure only takes up 1/3 of the space compared with a regular mobile station

# STORAGE

(Efficiency & Space Saving) Uses only **1/3** of the space compared to the ordinary buffet station