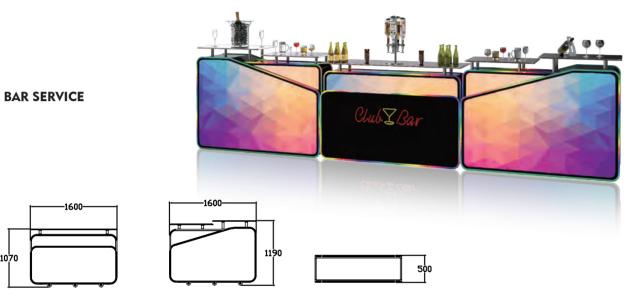

## Light Star 3 – SERVICE BAR 吧台展示

## CREATE YOUR OWN...

Let us work together with you and your Interior Designer, so that we can give the station "YOUR SIGNATURE TOUCH", We can custom design the panels by adding print-on, carved panels or simply the laminate colour and pattern to match your Hotels interior.