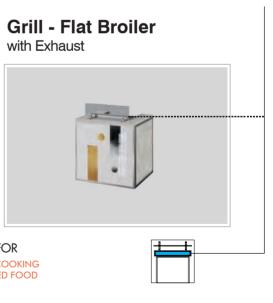

## SIDE STATIONS 侧台

Great additions to your buffet lines -Ideal individually for smaller events

**Grill - Flat Broiler** Standard

## with Exhaust

| -1 | - 1 |
|----|-----|
|    |     |
|    |     |
|    |     |
|    | ŀ   |

IDEAL FOR A LA MINUTE COOKING OF PORTIONED FOOD

## SST's Exhaust System

> Essential to have for all cooking stations. > Ready when you need it; neatly set in the top when not in use, and at a simple turn of a switch the exhaust

comes up and is clearing the smoke.