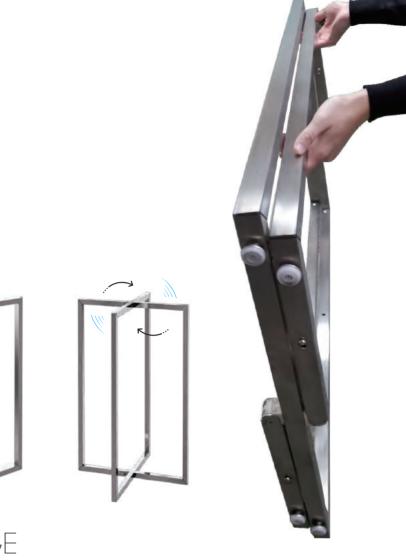

# EVO – THE MOBILE FOLDING MODULAR SYSTEM EV○ 布菲概念 - 移动 / 折叠 / 模块

# **ONE PERSON CAN HANDLE THE EVO STATION EASILY;**

- > Change the modules without any tools
- MOBILITY; this station rolls in open and folded position on its own casters
- > This specially designed folding system is a great space saver
- Save labour save costs

**DELUXE CASTERS** - Durable and silent (German Engineering)

Sufficient storage space nowadays is rare, that is why we developed the EVO design; MOBILE FOLDING. All the slim modules can stay in the station in operation as well as storage position. Once folded you can store 3 stations in the space of one fixed station.