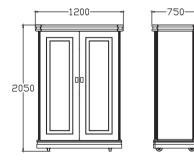

# SHAPES & DIMENSIONS

L3600 x W700 x H2050

The vast choices from modern to classic designer panel, gives you the opportunity not only to match your designs, but actually make your own creations.

\*\*\* with the removable panels you can change the look in no time and create the mood of your party