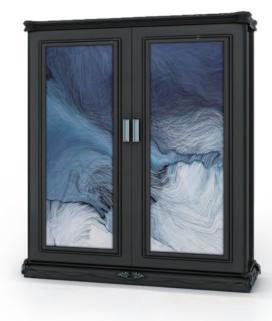

## Mobile F&B Display Rack 展示架

"Simple yet Elegant" – comes in a wooden structure with a high quality furniture lacquer finish.

- Mobility moves smoothly on its own casters
- > Closed Storage Cabinet gives you additional space for your "Mise en Place"
- > Various Colour & Pattern Options Our designer will customize it to match your surroundings