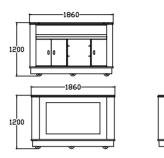

### BAR - Traditional 传统吧台

Inner wood structure with outside stainless steel, this bar is protected by our SICO Armor Edge; it runs smoothly on its own caster base, and comes with standard back features.

#### Features:

- Marble Service Top
- Stainless Steel Work Top

#### **Front Panel Options:**

- Synthetic Leather with Designer Print-on
- Laminates in many colours and patterns

**BS3AX** 