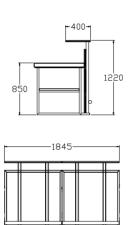

# SHAPES & DIMENSIONS

L3600 x W700 x H2050

The vast choices from modern to classic designer panel, gives you the opportunity not only to match your designs, but actually make your own creations.

\*\*\* with the removable panels you can change the look in no time and create the mood of your party

\* For additional laminate options please contact our customer service.

L1015 x W800 x H850

55

SMART DESIGN