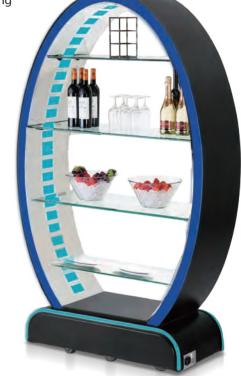

## "CYBER 3" - Oval Display Rack 椭圆形移动垂直展示架

A stunning way for any F&B presentations; spice up your standard buffet setups with our vertical displays.

LED Lighting System - it comes with plug in function.

Mobile - they run smoothly on their own caster, hence relocating them is very easy.

500

Use them individual or combined, and make your own settings; they make great back bar displays and can also be used as island setups for cocktails and buffet lines.