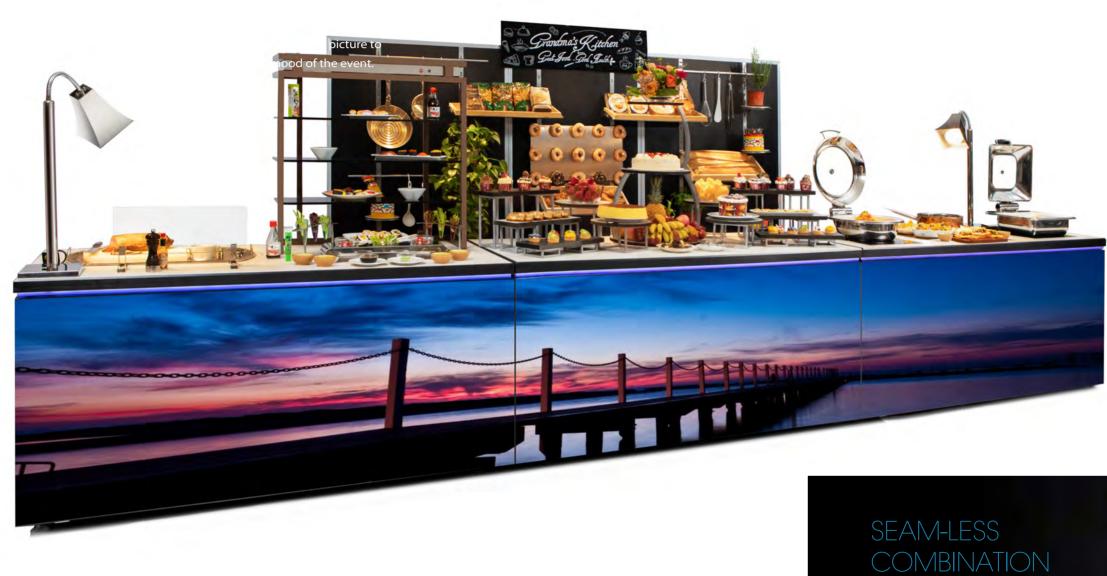

### MOBILE BUFFET CONCEPT WITH SMART SCREEN 移动布菲系列 —— 智能显示屏

- Panorama pictures and movies can stretch over up to 3 stations
- Build-in LED rim (between the screen & top frame), enhances the station when the TV panel is not on
- Rim-free screens, make the video and pictures look endless