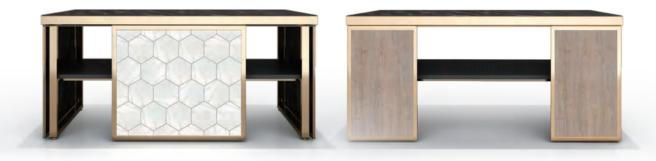

## Light Star 3 - Marble-LAM 多功能主台

Our REV-LAM (HPL) comes in stone / marble lookalike designs & pattern, which give this station an exclusive look. You can also choose from our vast choices of other materials & patterns to ensure the design blends with your interior