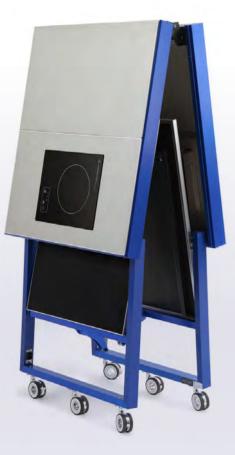

# **ONE PERSON CAN HANDLE THE EVO STATION EASILY;**

- > Change the modules without any tools
- MOBILITY; this station rolls in open and folded position on its own casters
- > This specially designed folding system is a great space saver
- Save labour save costs

**DELUXE CASTERS** - Durable and silent (German Engineering)

Sufficient storage space nowadays is rare, that is why we developed the EVO design; MOBILE FOLDING. All the slim modules can stay in the station in operation as well as storage position. Once folded you can store 3 stations in the space of one fixed station.