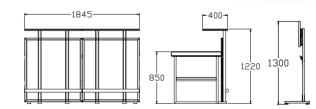

# SHAPES & DIMENSIONS

L3600 x W700 x H2050

The vast choices from modern to classic designer panel, gives you the opportunity not only to match your designs, but actually make your own creations.

\*\*\* with the removable panels you can change the look in no time and create the mood of your party