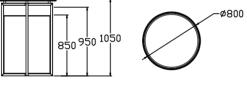

\*\*\* They are available in 3 different heights (850 / 950 / 1050mm), which gives you elevations within the buffet line

\*\*\* For additional working & display space, and are great additions to the action stations, as well for individual smaller cocktail setups