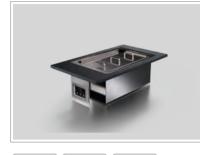

# Hot Holding – Boiling Unit with GN1/3 Food Pans

### FEATURES

- » 18mm MDF Core with both sides Laminate finish » GN1/1 Boiler with user-friendly Temperature
- » GN1/1 Boiler with user-friendly Temperature Control
- » Uniform temperature distribution
- » Removable Stainless Steel GN1/3 Food Pans with Cover (3pcs)

# TECHNICAL SPECIFICATIONS

- » 2000W
- » AC220V
- » Plug 10A/AC220V