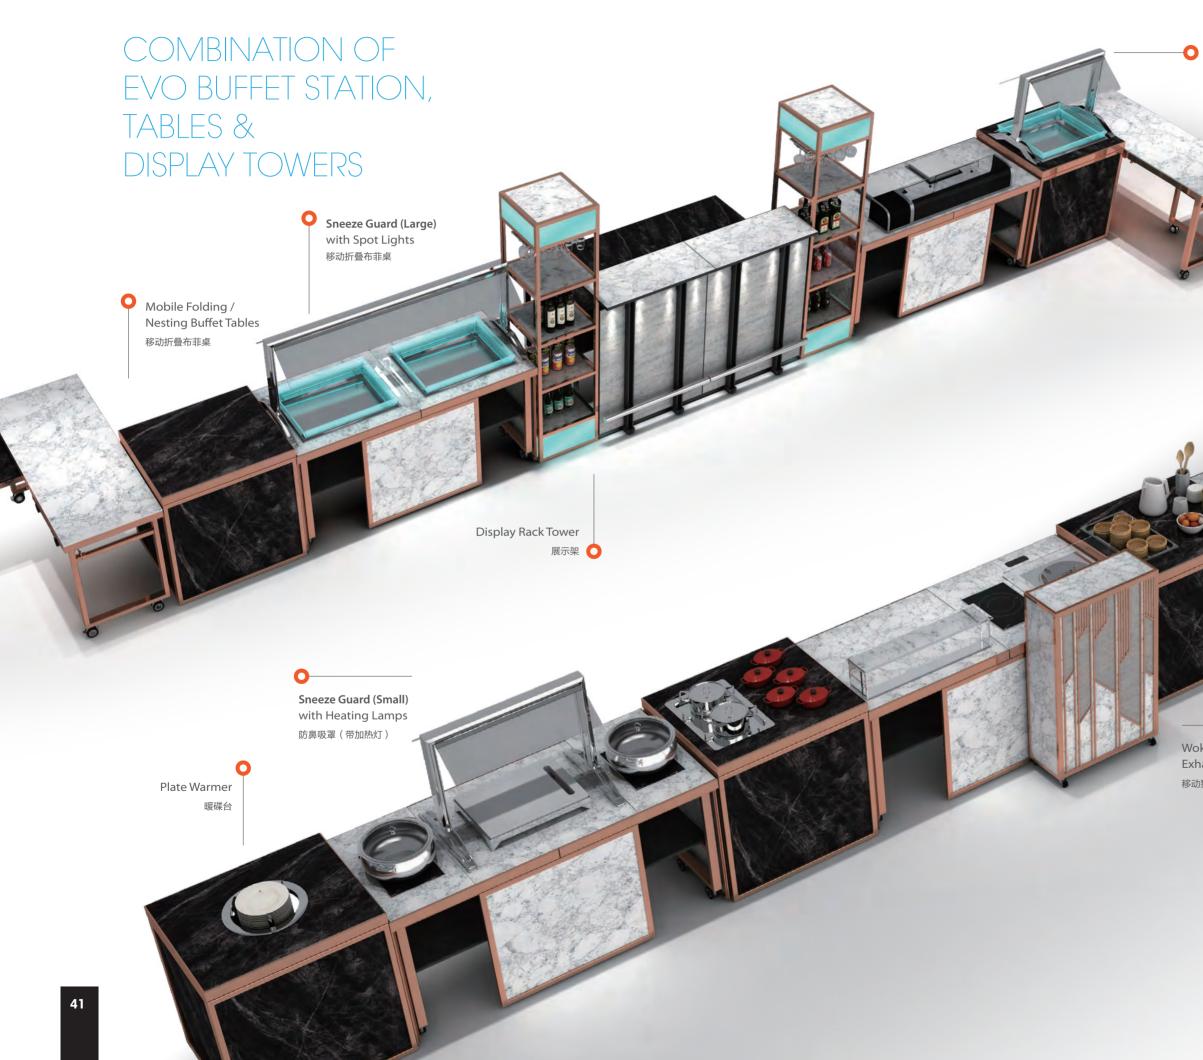

# COMBINATION OF EVO BUFFET STATIONS

up

Sneeze Guard (Small) with Spot Lights 防鼻吸罩(带点光灯)

Mobile Folding / Nesting Buffet Tables 折叠布菲桌组合

Wok Cooking with Exhaust System 移动独立排风系统

0

ACTION & HOT HOLDING SETUP