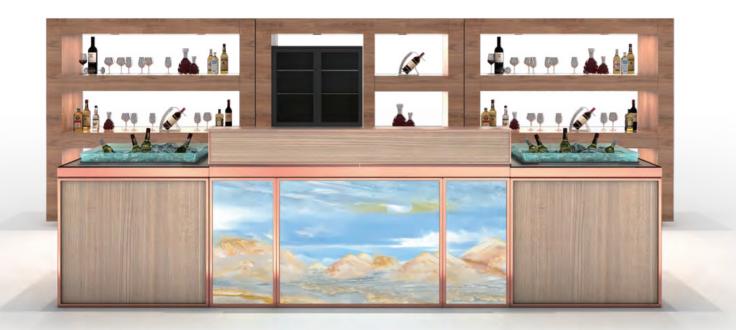

## Multi-Purpose - Bar / Reception / Sales or Info Counter 多功能吧台

HIGH PRESSURE LAMINATE PANELS WITH A STYLISH ALUMINUM PROTECTION EDGE (ANODIZED).

#### Special Feature;

- > Designed for multi-purpose use, suitable for EVO and Multi-Flex Stations.
- > The front leg support enhances the bar feeling
- > Top folds for easy storage
- > Two front casters make it easy to relocate

#### MATCHING PANEL COLOURS & PATTERN MAKE IT BECOME PART OF THE WHOLE BUFFET CONCEPT

**One Multi-Purpose Station combined with** two Bar/Reception Front Modules

Side Station (F&B Display)

Multi-Purpose Station with Riser

DELUXE COMBINATION BAR (3 mobile display racks, 1 multi-purpose station, 1 front riser, 2 F&B display side stations)

Veritcal Display Cabinet