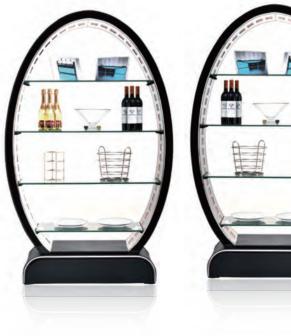

## "CYBER 3" - Oval Display Rack 椭圆形移动垂直展示架

A stunning way for any F&B presentations; spice up your standard buffet setups with our vertical displays.

LED Lighting System - it comes with plug in function.

Mobile - they run smoothly on their own caster, hence relocating them is very easy.

500

Use them individual or combined, and make your own settings; they make great back bar displays and can also be used as island setups for cocktails and buffet lines.