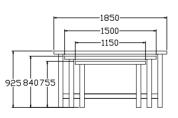

## NESTING BUFFET TABLES 嵌套款布菲桌

A set of three gives you many different setup options. They move easy on their own casters, and can be nested and left in your foyer for displays.