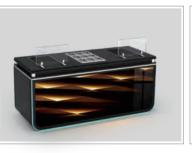

# Steam Hot Holding

with electric Bain-Marie

#### Steam Hot Holding with GN Boiler or Electric Bain-Marie

IDEAL FOR HOT HOLDING OF STEAMED & DRY FOOD

IDEAL FOR ASIAN STIR-FRIED DISHES

Carving

& Hot Holding

IDEAL FOR PASTA, DUMPLINGS AND VEGETABLES

IDEAL FOR