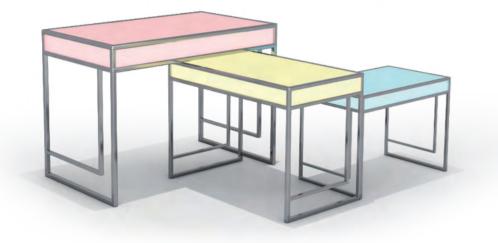

## NESTING BUFFET TABLES 嵌套款布菲桌

A set of three gives you many different setup options. They move easy on their own casters, and can be nested and left in your foyer for displays.