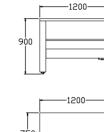

#### SHAPES & DIMENSIONS

L1800 x W800 x H900

L1200 x W750 x H900

L1200 x W650 x H1100

L600 x W600 x H1000

L1400 x W500 x H2000

L510 x W510 x H800

L300 x W300 x H750

L1800 x W805 x H925