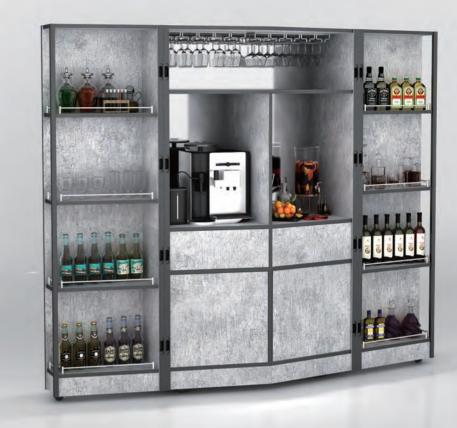

## COFFEE & BEVERAGE CABINET 咖啡 & 酒水展示柜

#### **Aluminum Frame**

\* Durable and light-weight; colour can be customized

**Power Management** 

**Push-Drawers** 

**Non-marring Casters** \* Allows easy changing and relocating of the setups

Storage Space \* Conveniently store your "Mise En Place"

#### \* Coffee & Beverage Display

#### **Space Saving**

\* No additional storage space is needed, as the closed cabinets can become part of your venue setup.

### COFFEE BREAK CABINET 咖啡柜

SAVING SPACE AND LABOUR - They are always ready to use, one person can arrange them in a short time to be operational. No additional storage space is needed, since the cabinets can be neatly put together

#### **COFFEE BREAK CABINETS**

> Build-in Power Sockets - allow you to plug in your coffee machine, mini fridges and tea urns

**Door Options** – let us know what you want to setup inside the doors, so we can make changes accordingly