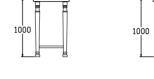

## NESTING BUFFET TABLES 嵌套款布菲桌

A set of three gives you many different setup options. They move easy on their own casters, and can be nested and left in your foyer for displays.