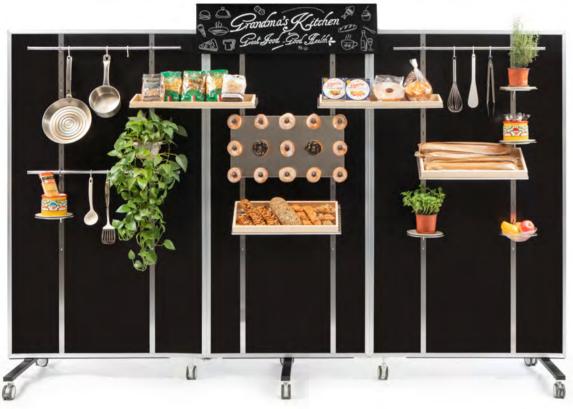

# MOBILE / FOLDING DISPLAY BACK WALL 移动/折叠展示背景屏风

THIS IS THE IDEAL BACK GROUND DISPLAY FOR YOUR BUFFET LINE, CREATE YOUR OWN THEME AND MOOD OF THE EVENT.

With the vast choice of accessories your setup options are endless; making a kitchen or grocery wall, bakery or deli shop, or use it as back bar display and so on...

# FEATURES;

1pc Mobile / Folding Partition (3panels) 3pcs Hanging Bars 2pcs Shelves (straight-up) 2pcs Shelves (slanted) 1pc Doughnut Holder Rack 6pcs Single Ring Holders (for bowls, plates, pots etc)

# FOLDING THREE PANEL DESIGN 三折扇设计

\*\*\* For easy moving and taking less space for storage