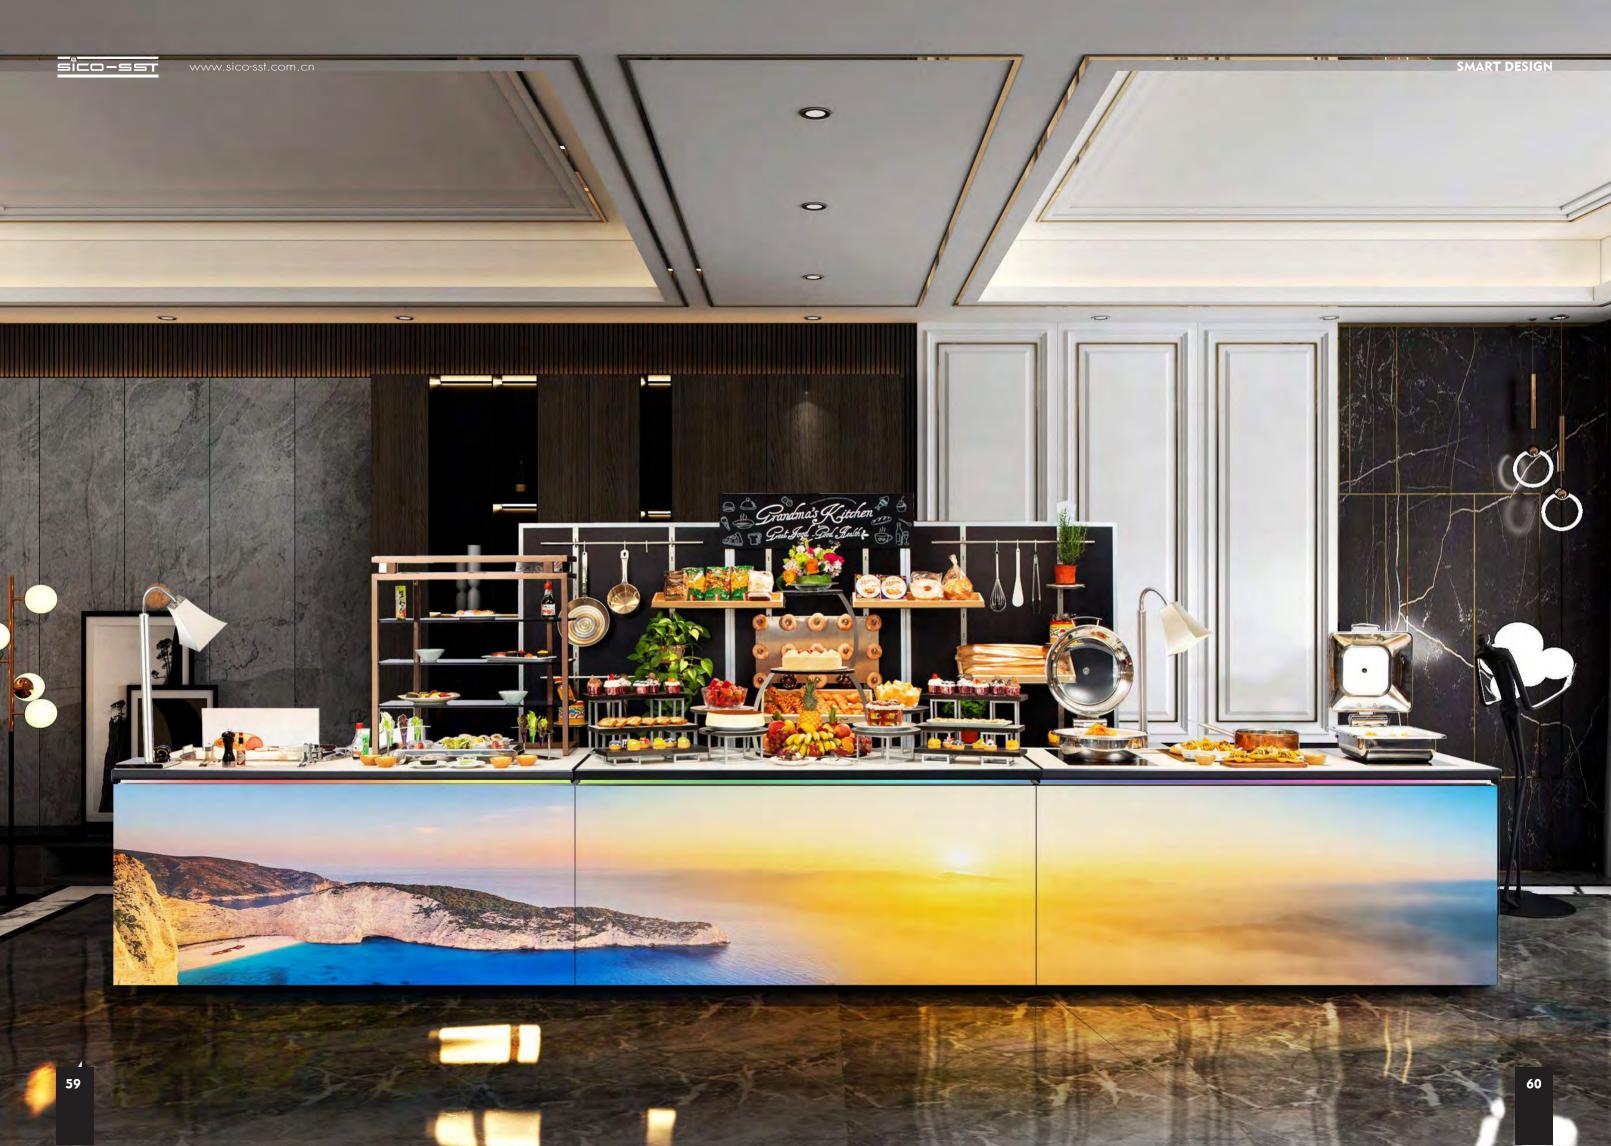

### MOBILE BUFFET CONCEPT WITH SMART SCREEN 移动布菲系列 —— 智能显示屏

- Panorama pictures and movies can stretch over up to 3 stations
- Build-in LED rim (between the screen & top frame), enhances the station when the TV panel is not on
- Rim-free screens, make the video and pictures look endless

### COMBINATION OF 3 MAIN STATION AND THE BACK DISPLAY WALL

- \* Carving & Sushi
- \* Desserts & Bakeries
- \* Combo Hot Holding