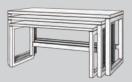

# TRANSPORTATION & STORAGE TROLLEYS 储运车 - 欧洲款布菲

Specially designed to hold the "Multi-Flex" modular buffet system; designated trolleys to hold the understructure middle shelf / all modules / the front and side panels.

# "Multi-Flex" **Trolley for Front & Side Panels** Holds up to 8 sets of Front and Side panels.

> Easy to load and unload.

# "Multi-Flex" **Trolley for Modules**