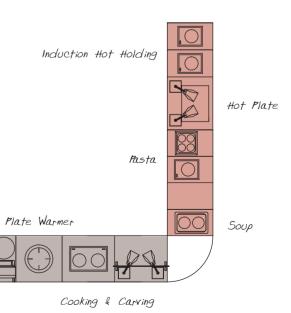

# CARVING STATION

- with Induction Hot Holding

station to be

# Modules

模块

Modules -

Induction Hot Holding Induction Cooking Boiling Unit with four Hole Cover & Baskets Boiling Unit with Double Soup Insert Boiling Unit with Dim Sum Basket Holder Boiling Unit with 1/3 GN Inserts Steam Hot Holding Induction Wok Cooking (MF only)

Modules -

**BJ Duck & Chinese BBQ** F&B Display (Ice Well) Carving Hot Holding Hot Plate Induction Wok Cooking Flat Grill (MF only)

ACTION

**BJ Duck & Chinese BBQ** With removable stainless steel rack

Grill Plate (Electric)

# PASTA, DUMPLINGS AND VEGETABLES

» Heavy-duty Boiler Unit with user-friendly

» Uniform temperature distribution » Removable Stainless Steel Cover with 4 Holes

(1⁄4 Unit Induction

# Hot Holding – Boiling Unit with GN1/3 Food Pans

# Steam Hot Holding

with electric Bain-Marie

TECHNICAL SPECIFICATIONS

- » 700W
- » AC220V
- » Plug 10A/AC220V

with Soup Inserts

# **Cold F&B Display** (Ice Well)