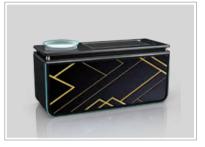

## Main Bars 吧台

We make mobile bars in all of our buffet designs, and many options, colours and material finishes to choose from. From a simple to extravagant setups; we have something available to suit small to large parties.

## BAR – Elegance 优雅吧台

The combination of VCM and stainless steel finishes, and its shape are the main features of this design. Additional LED lighting underneath the top front part is enhancing it.

#### Features:

- Marble Service Top
- Stainless Steel Work Top
- > Power Socket (build-in at the back)

#### **Front Panel Options:**

- Synthetic Leather with Designer Print-on
- Laminates in many colours and patterns

**RW0AJ** 