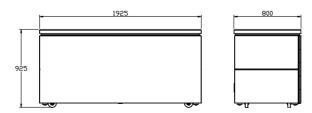

#### ■ SHAPES & DIMENSIONS

L1920 x W590 x H1980 L1800 x W700 x H900 L1250 x W520 x H920

L4830 x W550 x H1190 L1200 x W500 x H2000