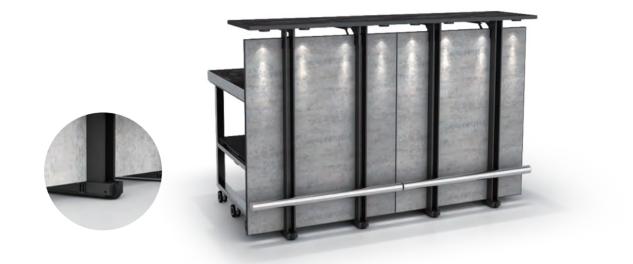

# EVO – THE MOBILE FOLDING MODULAR SYSTEM EV○ 布菲概念 - 移动 / 折叠 / 模块

# EVO – EASY / CONVENIENT / SPACE SAVING Е√○ 布菲概念 - 简约 / 便捷 / 节省存储空间

# **ONE PERSON CAN HANDLE THE EVO STATION EASILY;**

- > Change the modules without any tools
- MOBILITY; this station rolls in open and folded position on its own casters
- > This specially designed folding system is a great space saver
- Save labour save costs

**DELUXE CASTERS** - Durable and silent (German Engineering)

Sufficient storage space nowadays is rare, that is why we developed the EVO design; MOBILE FOLDING. All the slim modules can stay in the station in operation as well as storage position. Once folded you can store 3 stations in the space of one fixed station.