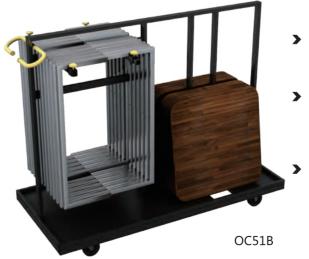

# STORAGE TROLLEY FOR "EVO" 储运车 – EVO款布菲

### **Upper Section**

Slanted rails allow easy loading and unloading of modules

**Middle Section** Designed to have maximum storage for front and side panels

### **Lower Section**

For storage of various accessories, the folding front panel gives easy access to all the products

**Panel Trolley** 

If you are ordering a lot of Front & Side Panels, then this trolley is a great addition to the Combo EVO trolley