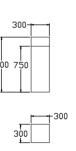

#### SHAPES & DIMENSIONS

L1800 x W800 x H900

L1200 x W750 x H900

L1200 x W650 x H1100

L600 x W600 x H1000

L1400 x W500 x H2000

L510 x W510 x H800

L300 x W300 x H750