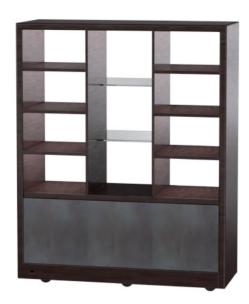

## MOBILE & FLEXIBLE

Our cabinets come in many different shapes and sizes, they can be used individually as well as combined. They roll on their own casters, which allows you to move them easily from location to location.

## Coffee Break Cabinets

\_

Flexibility; the setups can be used as part of a service section or as an self-service corner

Efficient Space Usage; the doors when open, provide plenty of display space, and when closed the cabinets can stay in your venue

Easy Moving; this units can be relocated in no time.

station setup.

**Customization;** the inside configurations can be tailor made to your needs

COFFEE BREAK CABINETS

Multi-Purpose; Use them as back bar, displays or a complete coffee