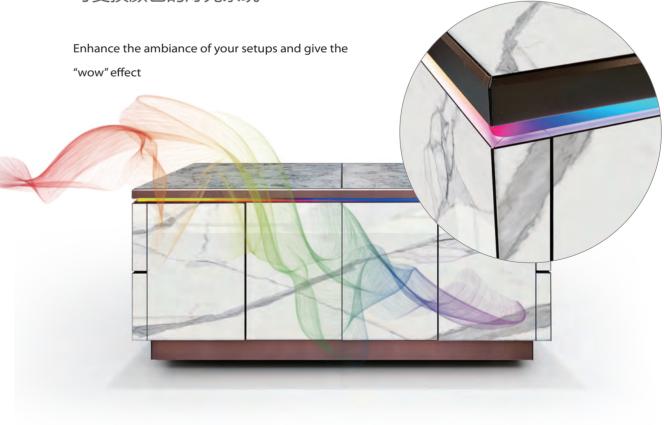

# Easy To Hang A Dazzling Color Screen 新发明:一挂即亮挡板

Removable front panel;

aluminum frame with LED or Designer print-on option

# SPECTACULAR TV-FRONT PANEL 绚丽TV前挡板

We at SICO-SST have developed a frame which can hold a 55"TV Screen, which allows you to change the look of your stations instantly.

\*\*\* Your customers can easy upload there Logo, Themes and or whatever they would like to have to fit their particular function

# FRONT PANEL – WITH INTERNET TV

Side Panels - Standard and Customized Designs are available

Front Panel - With Internet TV

# RICH INTERFACE, VERSATILE & HANDY

Standard HDMI, USB, AV, Ethernet and other useful interfaces; Let you easily to get on the net, upload your own creations. The build-in sound system adds to your atmosphere.

# FEATURES;

- The high-tech TV is protected by an additional aluminum frame, which at the same time makes it easy to hang-on and remove the panel, no tools are needed
- > 4K HDR allows clear picture and movie quality
- > High performance; 64 bit quad core processor
- The Internet TV comes with standard apps and
- you can download additional if needed