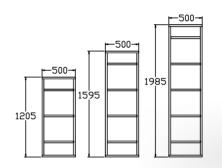

## DISPLAY TOWER RACK 餐饮展示架

This popular display setups come now NEW with an anodized aluminum frame. Use them individual, as part of the buffet and make combination racks by using connection panels.

- > Aluminum Frame; choose from a vast range of colours
- **Towers come in three different heights;** this gives you endless setup / combination opportunities
- **Lighting;** this displays are equipped with an up and down lighting as well as build in LED strips
- **Connection Panels;** Optional you can order various panels to build display shelfing or back bars