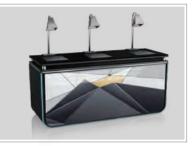

nated accessories you have additional setup functions.

Also easy to change into a carving or show cooking station, by simply adding your own small table top cooking equipment.

In no time you can convert this into a beverage or coffee station and much more...

#### Western Carving with Heating Lamps

#### Noodle in Soup with heavy duty boiler



IDEAL FOR CHINESE NOODLES, DUMPLINGS AND VEGETAGLES

**Cold F&B Display** (Ice Well)

IDEAL FOR

PRESENTATION & SERVING OF ANY TYPE OF HOT CARVING OF MEAT & SEAFOOD

BJ Duck & Chinese BBQ With removable stainless steel rack





IDEAL FOR SEAFOOD & SALAD BAR / SUSHI & SASHIMI / WINE & CHAMPAO  IDEAL FOR ROAST & BBQ MEAT PRESE COLD CUT & HAM SERVING





IDEAL FOR A LA MINUTE COOKING OF PORTIONED FOOD







#### Hot Holding A3 with Heating Lamps











Flat Grill with Ice Well





IDEAL FOR FOR A LA MINUTE GRILL COOKING OF ANY KIND SUITABLE MEAT AND SEAFOOE



## "CYBER 3" - Multi-Purpose Trolley / Station 多功能服务车 / 服务台

Use it as a mobile Coffee / Beverage Station, Snack setup or as an addition to any food display for your buffet line. How about a modern elegant looking Reception / Pre- function setup?

Change the mood - Use it during the day without the light and impress during the evenings with the LED light feature.



At the back we have incorporated two drawers and open storage space to suit your operational needs for various setups.



Imported deluxe casters not only make it easy and quietly to move, but also give it an elegant look.

## "CYBER 3" - Oval Display Rack 椭圆形移动垂直展示架

A stunning way for any F&B presentations;