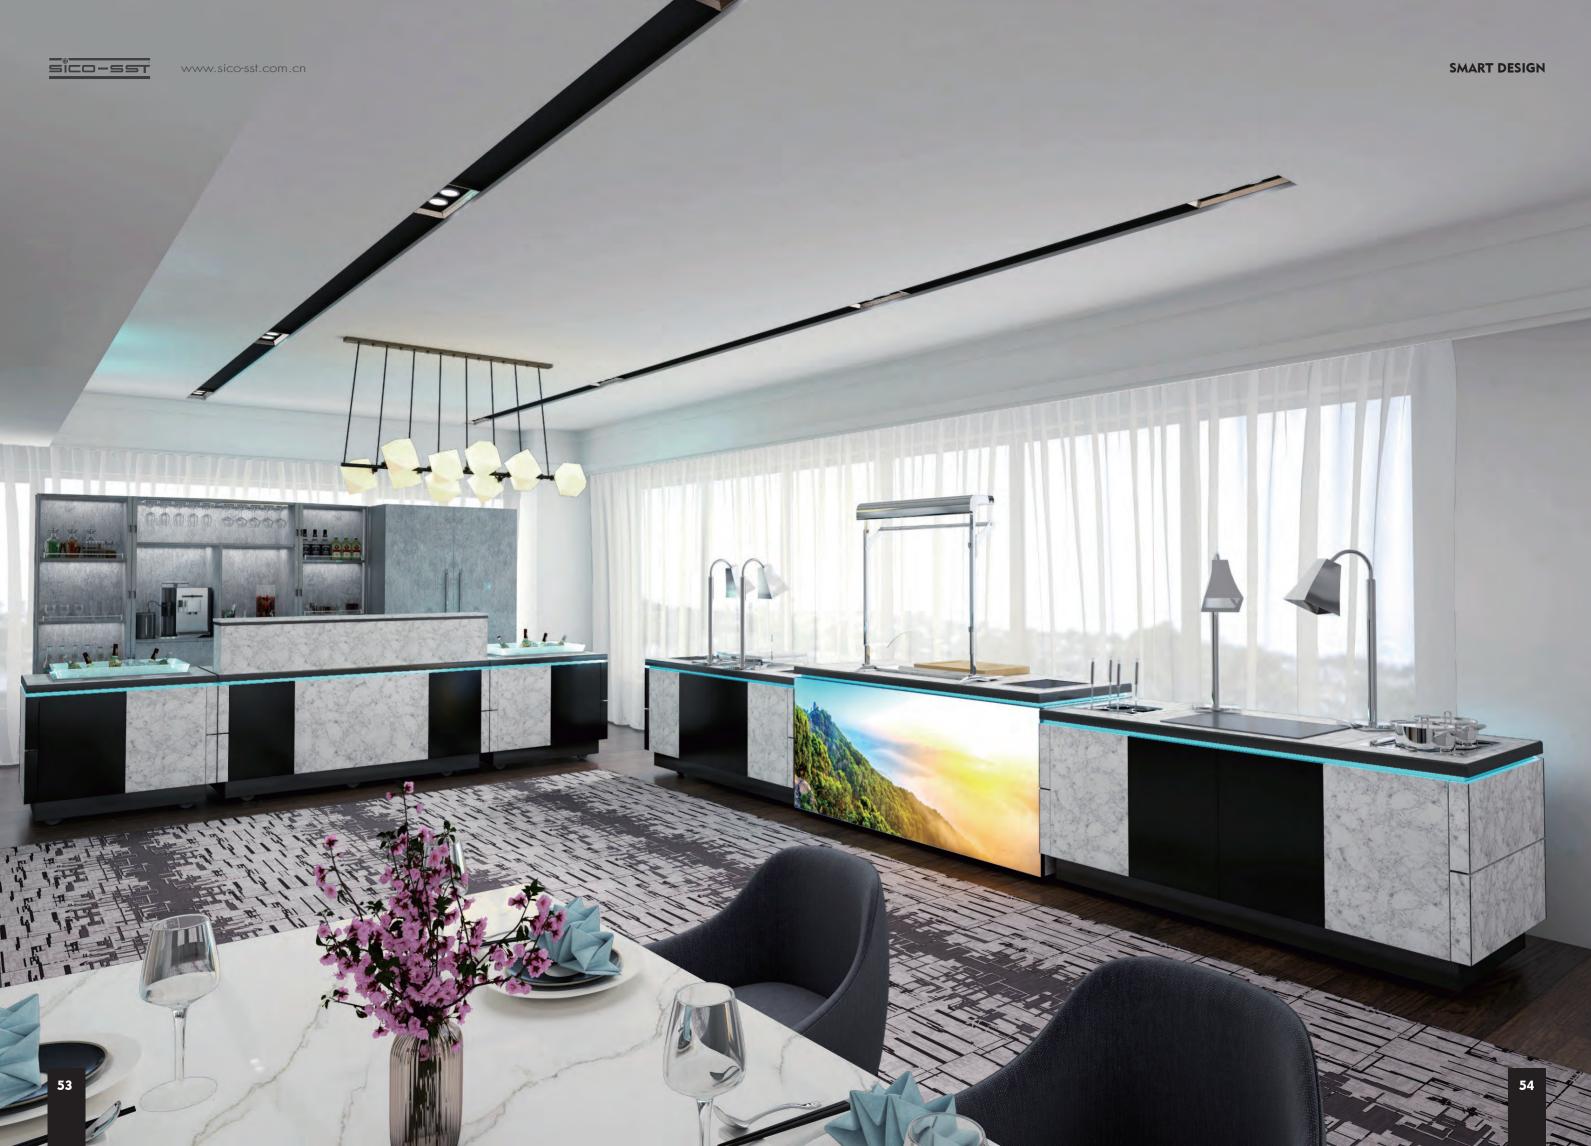

## MAIN STATIONS 多功能主台

sico-sst

The Cyber main stations come with all our standard top configurations (Let us know if you can't find what you're looking for)

Also you can choose from different body colour options and also front panel designs; simply plain or a designer print-on matching your hotels banquet interior.

## FLEXIBILITY WITH OUR MULTI-PURPOSE STATION

Ideas for any food presentations from the kitchen, with adding our designated accessories you have additional setup functions.

Also easy to change into a carving or show cooking station, by simply adding your own small table top cooking equipment.

In no time you can convert this into a beverage or coffee station and much more...

## "CYBER 3" - Multi-Purpose Trolley / Station 多功能服务车 / 服务台

Use it as a mobile Coffee / Beverage Station, Snack setup or as an addition to any food display for your buffet line. How about a modern elegant looking Reception / Pre- function setup?