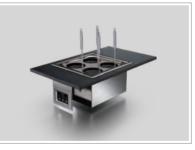

# Boiling with 4 Baskets

# **IDEAL FOR**

1⁄4

Unit

FEATURES

& Baskets

Electric

### FEATURES

Hot Holding – Boiling Unit Hot Holding - Boiling Unit

with Dim Sum Basket Holder

000

High Humidity

1⁄4

Unit

*\$*\$\$