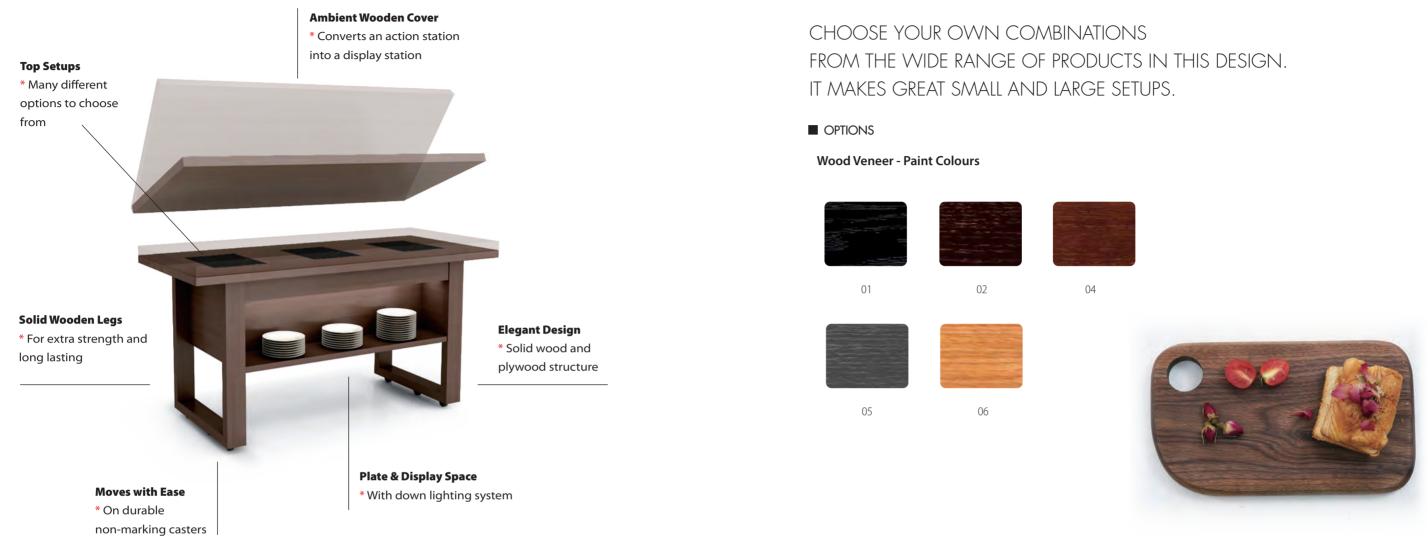

## Simplicity

This wood furniture give the buffet setups a simple residential look; a rustically veneer with matching colours and a straight forward design are the features of it.

**Optional ambient cover** available for the main stations; giving you more options as even the action stations can be used for multi-purpose setups.

## ACTION & DISPLAY STATION - All in one 多功能主台

Induction Cooking

& Hot Holding

Most of the action station in this design can be converted to an ambient display table, by adding the matching cover. This give you flexibility and your setup can be changed instantly.

#### **OPTIONS**

- Customization available let us know what are your requirements
- Stylish glass top liners or inlets
- > Choose from a vast choice of colour finishes
- Round top version available