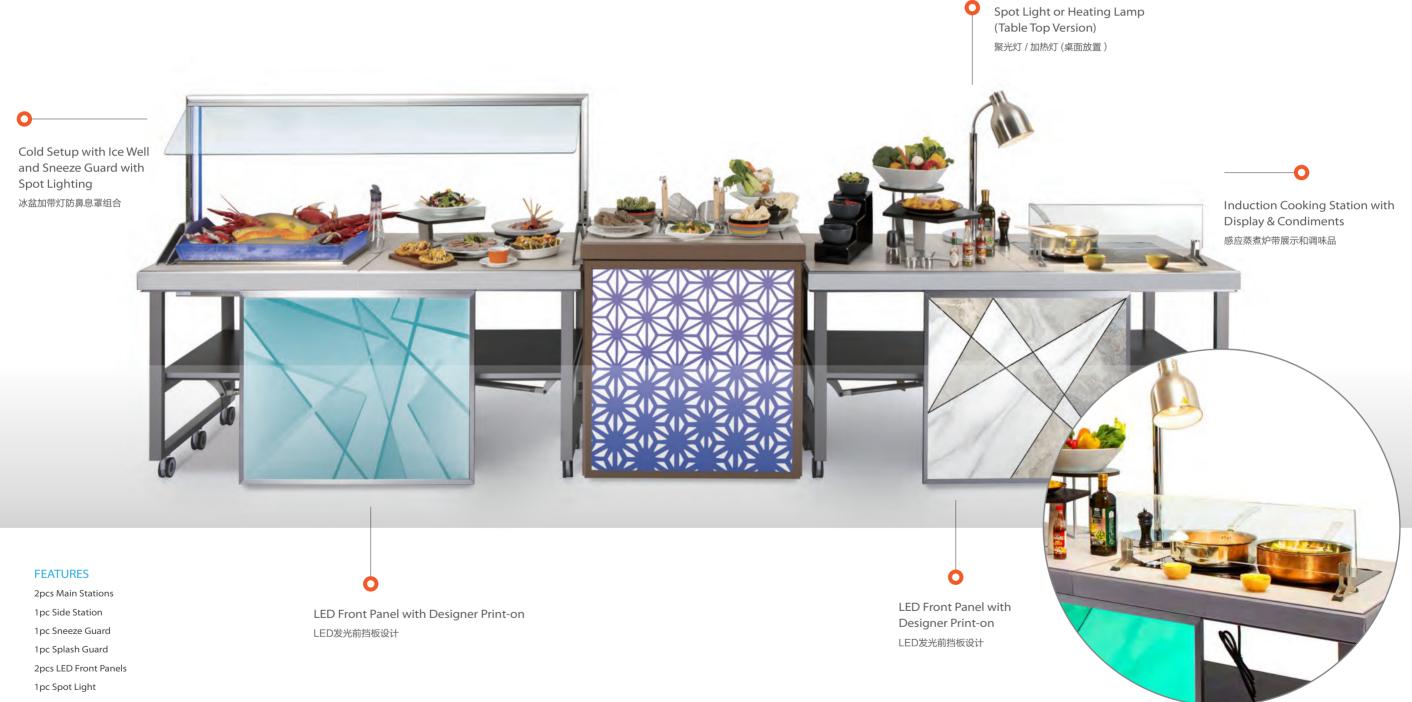

# Exhaust System - Mobile / Free Standing 移动独立排风机

Multi-Purpose - Bar / Reception / Sales or Info Counter 多功能吧台

## SST's Exhaust System

> Essential to have for all cooking stations. > Ready when you need it; neatly set in the top when not in use, and at a simple turn of a switch the exhaust

comes up and is clearing the smoke.