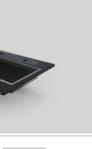

# **Cold F&B Display** (Ice Well)

# **IDEAL FOR**

# SEAFOOD & SALAD BAR / SUSHI & SASHIMI / WINE & CHAMPAGNE BAR

FEATURES

» 18mm MDF Core with both sides Laminate finish » Acrylic Rim & Insert » Drainage system with Faucet

» LED Lighting System (Blue)

TECHNICAL SPECIFICATIONS » 80W » AC220V » Plug 10A/AC220V