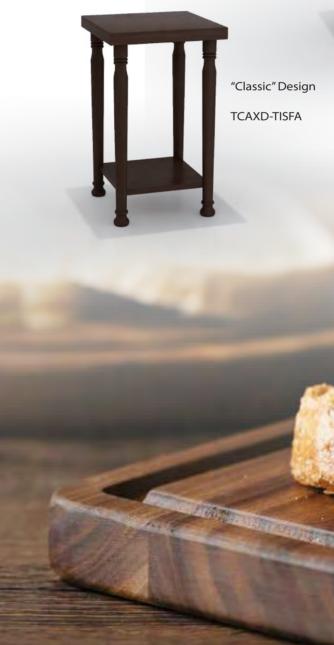

### COCKTAIL TABLES - Wood Veneer 鸡尾酒桌

A great addition to the warm residential looking wooden buffet station concepts. Coming in matching finish and colours for various designs. They are for small and large cocktail functions as well make fantastic add-on and risers to any buffet line.

**Buffet Tables** "Classic" (no casters)

Mobile Buffet Tables "SIMPLICITY"

**Buffet Tables** Set "D" (no casters)

#### SIMPLICITY

"Simplicity" Design

TCAXC-TISFA