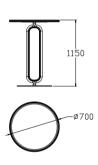

## COCKTAIL TABLE – "DELUXE" "奢华款"鸡尾酒桌

This elegant simple design comes with removable top, hence you can have different tops to change the mood of your functions.

#### > LED Top

> Tempered Glass Top

Laminated Wood Top \*\*\* with our SICO Armot Edge

10'30

#### High Quality Stainless Steel Understructure

- comes in brushed, polished or black powder epoxy finish