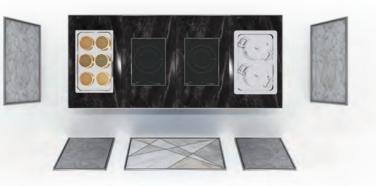

# Multi-Flex & EVO

VARIOUS OPTIONS

# Modules

模块

Modules -

Induction Hot Holding Induction Cooking Boiling Unit with four Hole Cover & Baskets Boiling Unit with Double Soup Insert Boiling Unit with Dim Sum Basket Holder Boiling Unit with 1/3 GN Inserts Steam Hot Holding Induction Wok Cooking (MF only)

Modules -

**BJ Duck & Chinese BBQ** F&B Display (Ice Well) Carving Hot Holding Hot Plate Induction Wok Cooking Flat Grill (MF only)

ACTION

**BJ Duck & Chinese BBQ** With removable stainless steel rack

Grill Plate (Electric)