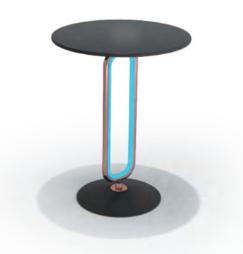

## COCKTAIL TABLE – "DELUXE" "奢华款"鸡尾酒桌

This elegant simple design comes with removable top, hence you can have different tops to change the mood of your functions.

#### > LED Top

> Tempered Glass Top

Laminated Wood Top \*\*\* with our SICO Armot Edge

10'30

#### High Quality Stainless Steel Understructure

- comes in brushed, polished or black powder epoxy finish