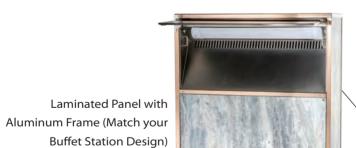

# Special

With our removable designer panels you can easily give your own signature to the stations and make them match your function rooms. If you are looking for additional sets of theme function panels, they are also available and can be easy interchanged.

## MATCH YOUR INTERIOR DESIGN

With our removable designer panels you can easily give your own signature to the stations and make them match your function rooms. If you are looking for additional sets of theme function panels, they are also available