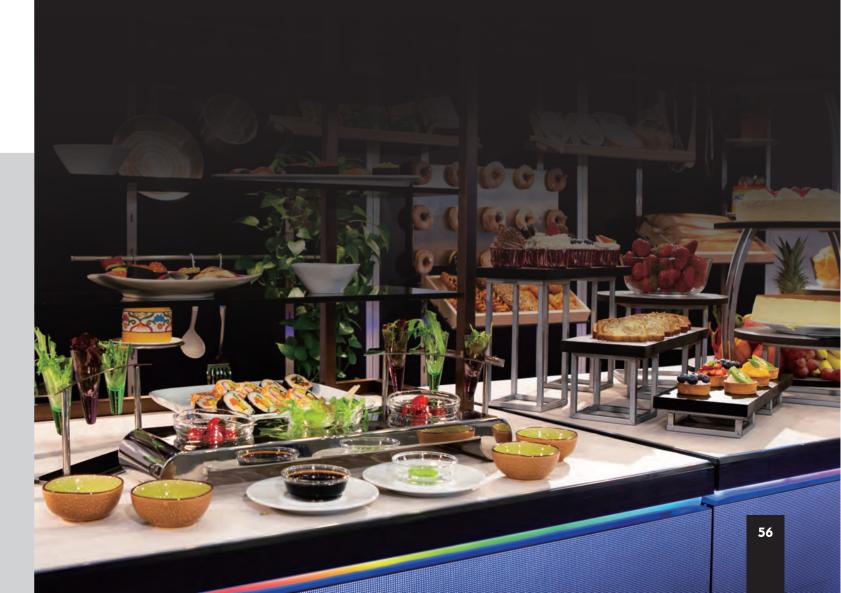

# COLD & HOT FOOD COMBINATION SETUP

Dim Sum & Beijing Duck

# FEATURES

- 6 pcs Main Stations
- 1 pc Side Station (Plate Warmer)
- 1 pc Chinese BBQ Rack
- 4 pcs Heating Lamps
- 4 pcs Front Panel Middle Part
- 6 pcs Side Panel
- 2 pcs Corner Station
- 1 pc Sushi Fridge