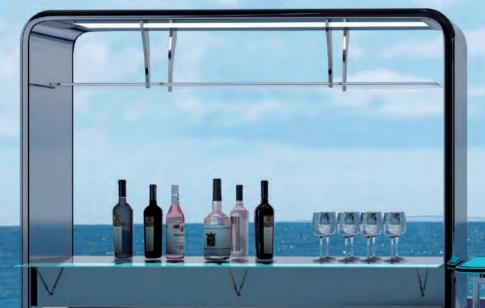

## "CYBER 3" - Multi-Purpose Trolley / Station 多功能服务车 / 服务台

Use it as a mobile Coffee / Beverage Station, Snack setup or as an addition to any food display for your buffet line. How about a modern elegant looking Reception / Pre- function setup?

Change the mood - Use it during the day without the light and impress during the evenings with the LED light feature.

At the back we have incorporated two drawers and open storage space to suit your operational needs for various setups.

Imported deluxe casters not only make it easy and quietly to move, but also give it an elegant look.