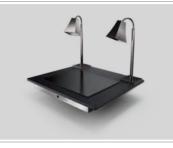

# Carving with Heating Lamps

### **PRESENTATION & SERVING OF** ANY TYPE OF HOT CARVING OF MEAT & SEAFOOD

# FEATURES

- 18mm MDF Core with both sides Laminate finish
- Stainless Steel Stand with White Plastic Cutting Board » Two Stainless Steel Heating Lamps
- (Table Top Version)
- TECHNICAL SPECIFICATIONS
- » 550W
- » AC220V
- » Plug 10A/AC220V