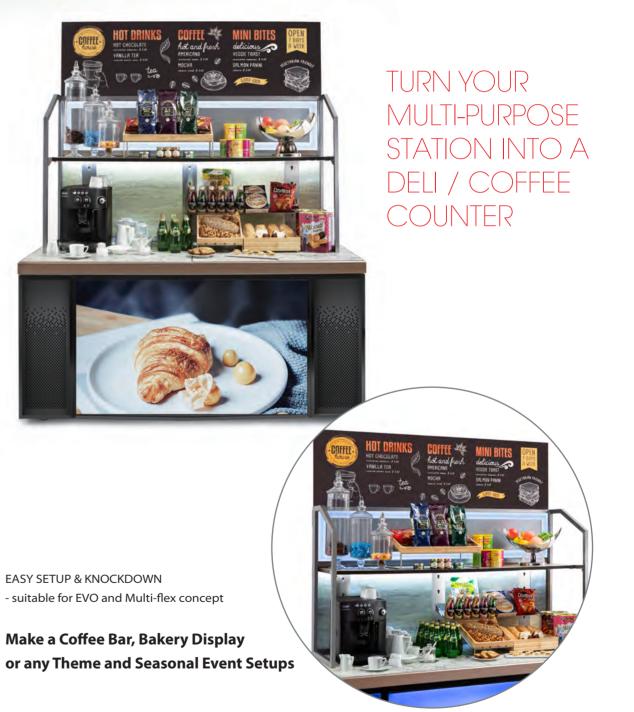

# COFFEE / DELI SHOP 咖啡吧展示架

With the matching materials & colour scheme, this setup becomes part of your F&B Function Concept -"CUSTOMIZED SETUPS AVAILABLE"

**MULTI-FLEX & EVO** 

## Coffee Break Cabinets

\_

Flexibility; the setups can be used as part of a service section or as an self-service corner

Efficient Space Usage; the doors when open, provide plenty of display space, and when closed the cabinets can stay in your venue

Easy Moving; this units can be relocated in no time.

station setup.

**Customization;** the inside configurations can be tailor made to your needs

COFFEE BREAK CABINETS

Multi-Purpose; Use them as back bar, displays or a complete coffee

## COFFEE & BEVERAGE CABINET 咖啡 & 酒水展示柜