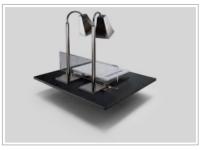

# Carving with Heating Lamps

### **PRESENTATION & SERVING OF** ANY TYPE OF HOT CARVING OF MEAT & SEAFOOD

# FEATURES

- 18mm MDF Core with both sides Laminate finish
- Stainless Steel Stand with White Plastic Cutting Board » Two Stainless Steel Heating Lamps
- (Table Top Version)
- TECHNICAL SPECIFICATIONS
- » 550W
- » AC220V
- » Plug 10A/AC220V