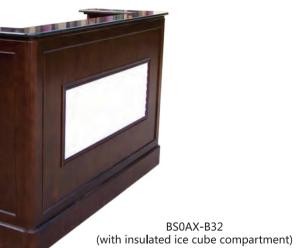

#### **Front Panel Options:**

- Synthetic Leather with Designer Print-on
- Laminates in many colours and patterns

**BS3AX** 