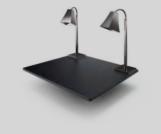

# Carving with Heating Lamps

### **PRESENTATION & SERVING OF** ANY TYPE OF HOT CARVING OF MEAT & SEAFOOD

# FEATURES

- 18mm MDF Core with both sides Laminate finish
- Stainless Steel Stand with White Plastic Cutting Board » Two Stainless Steel Heating Lamps
- (Table Top Version)
- TECHNICAL SPECIFICATIONS
- » 550W
- » AC220V
- » Plug 10A/AC220V