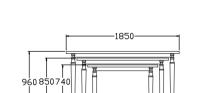

#### SHAPES & DIMENSIONS

L1800 x W800 x H900

L1200 x W750 x H900

L1200 x W650 x H1100

L600 x W600 x H1000

L1400 x W500 x H2000

L510 x W510 x H800

L300 x W300 x H750