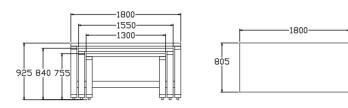

#### SHAPES & DIMENSIONS

L1800 x W800 x H900

L1200 x W750 x H900

L1200 x W650 x H1100

L600 x W600 x H1000

L1400 x W500 x H2000

L510 x W510 x H800

L300 x W300 x H750

L1800 x W805 x H925