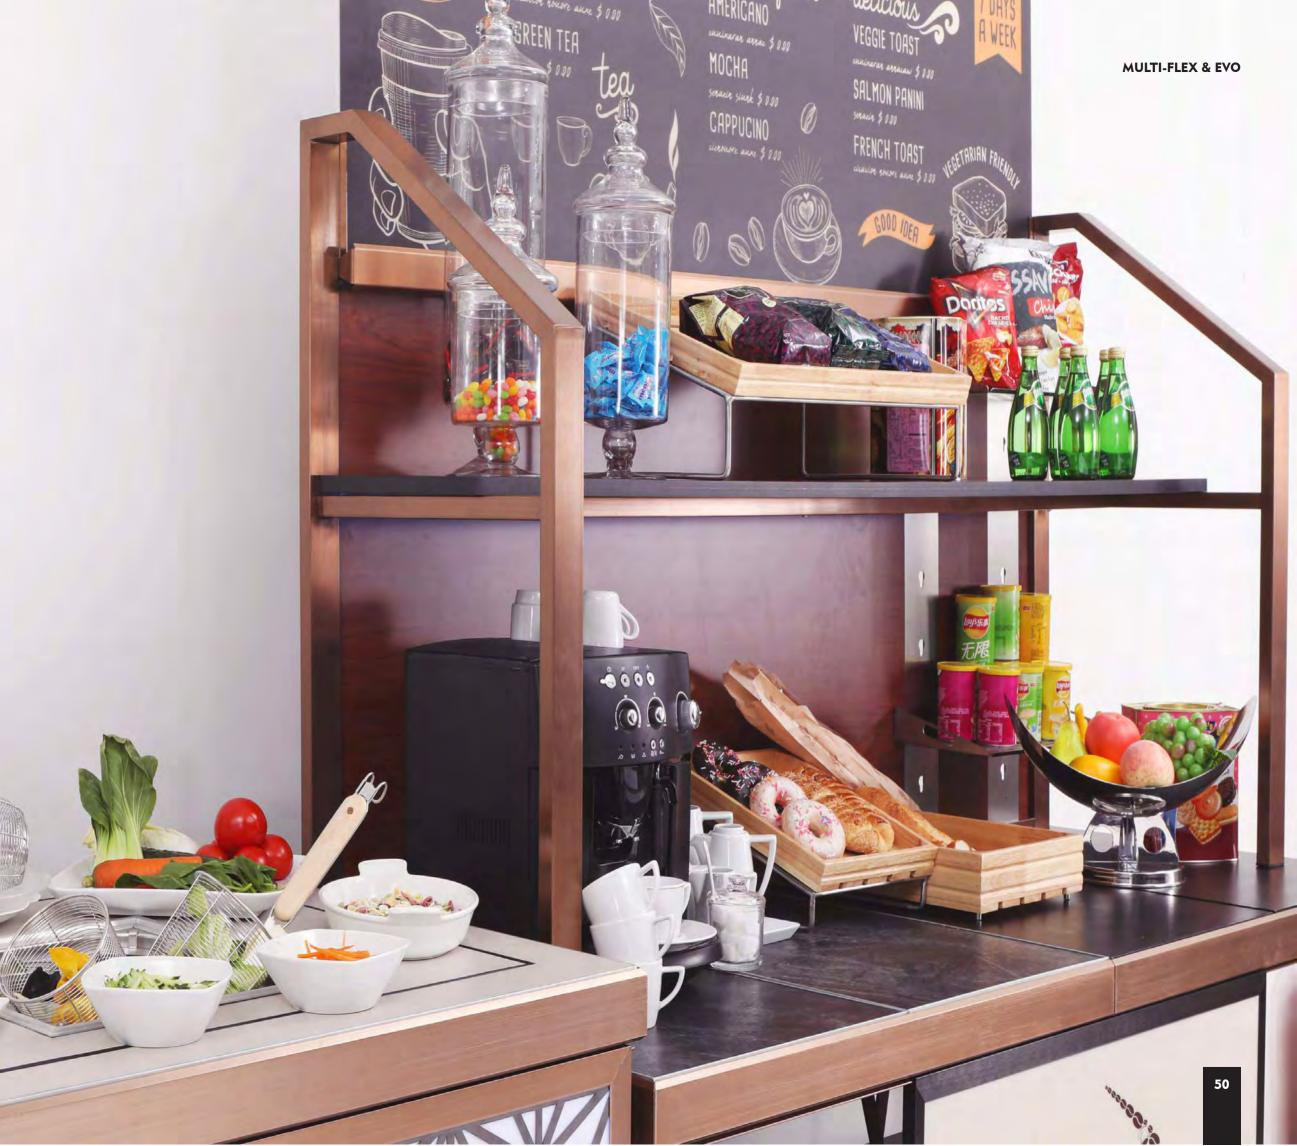

# COFFEE / DELI SHOP 咖啡吧展示架

With the matching materials & colour scheme, this setup becomes part of your F&B Function Concept -"CUSTOMIZED SETUPS AVAILABLE"

**MULTI-FLEX & EVO** 

## MOBILE BACK DISPLAY CABINETS 可移动展示背柜

- > Make combinations with the action stations or use them individually for Cocktails, Coffee Breaks or any Display setup
- > They roll in and out of action on their own casters
- > Display Shelves, cabinets and drawers can be customized to your needs

## Coffee Break Cabinets

\_

Flexibility; the setups can be used as part of a service section or as an self-service corner

Efficient Space Usage; the doors when open, provide plenty of display space, and when closed the cabinets can stay in your venue

Easy Moving; this units can be relocated in no time.

station setup.

**Customization;** the inside configurations can be tailor made to your needs

COFFEE BREAK CABINETS

Multi-Purpose; Use them as back bar, displays or a complete coffee