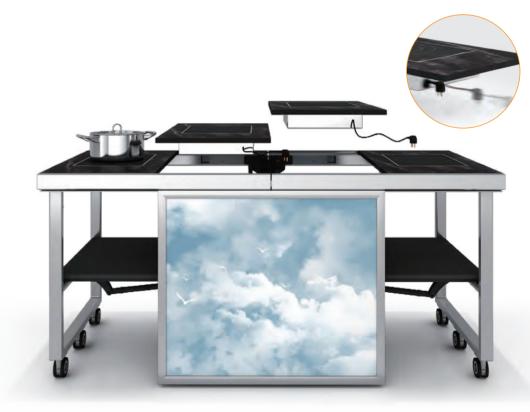

# **GLOBALLY GREAT – WE OPTIMIZE YOUR SPACE**

– All our products are available internationally through our affiliated sales network

Constitution of the second second

- It is our permanent intention to provide great innovative products and exceptional service to you

# **SPACE USAGE & EFFICIENCY** AT ITS BEST

We at SICO-SST are committed to continuously developing high quality and professional products, which helps your operation to serve your customer better

» F&B EVENT MANGEMENT SOLUTIONS

- » MOBILE BUFFET CONCEPT FROM A-Z

With our cutting-edge production & manufacturing assembly lines, combined with advanced technology & International management; we are the right partner for you.

# The System -

\_\_\_\_

Multi-Flex; comes with a folding leg system, which locks in open and closed position EVO; comes with a center folded understructure and its own casters

Are you looking for the simple straight forward elegant look or want to go more fancy with our customized designer panels and give the station design your own signature.

# Storage Space Saving;

\* The Multi-Flex design fits 4 complete sets on two designated trolleys (one for the understructure / middle shelf and one or the modules) \* The EVO design due to is special folding structure only takes up 1/3 of the space compared with a regular mobile station

**Module flexibility** - most of them come in a very slim height, so as they are integrate into the top frame. We offer 1/1, 1/2 and 1/4 modules which gives you endless setup possibilities.

Hidden power management - build-in sockets; all cables run inside of the frame and are channeled down the legs.