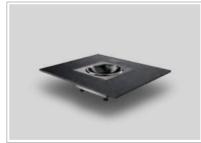

# **Cold F&B Display** (Ice Well)

# SEAFOOD & SALAD BAR / SUSHI & SASHIMI / WINE & CHAMPAGNE BAR

FEATURES

» 18mm MDF Core with both sides Laminate finish » Acrylic Rim & Insert » Drainage system with Faucet

» LED Lighting System (Blue)

TECHNICAL SPECIFICATIONS » 80W » AC220V » Plug 10A/AC220V