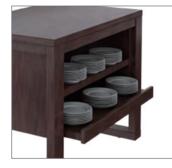

### Service Station 服务台

Both sides accessible with build in shelf and pull out drawer, for amply of storage space. multi-purpose use, not only for plates and cups, but it also can become a Coffee / Beverage station.

### THE CONCEPT FROM A-Z 食品餐饮展示

We have the complete range of buffet stations, tables, bar and display racks & pillars available in the "Simplicity" design.

Display Columns "Simplicity" Design They come in different shaps and sizes, ambient or with LED lighting. Use them to break up your buffet lines or as food displays.