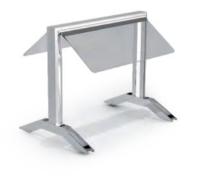

# CARVING STATION

- with Induction Hot Holding

station to be

## SST's Exhaust System

> Essential to have for all cooking stations. > Ready when you need it; neatly set in the top when not in use, and at a simple turn of a switch the exhaust

comes up and is clearing the smoke.