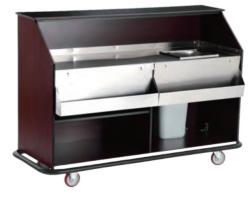

#### Options

- Stainless Steel Sink with Drainage
- Ambient Top
- > Drawers or Storage Cabinets
- Ice Cube Compartment (insulated, with drainage)
- Glass Rack Tray Holder
- Sarbage Bin (Build-in)

### BAR - Traditional 传统吧台

Inner wood structure with outside stainless steel, this bar is protected by our SICO Armor Edge; it runs smoothly on its own caster base, and comes with standard back features.

#### Features:

- Marble Service Top
- Stainless Steel Work Top

#### **Front Panel Options:**

- Synthetic Leather with Designer Print-on
- Laminates in many colours and patterns

**BS3AX** 