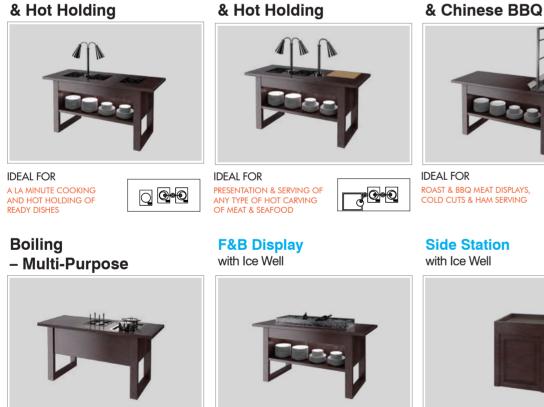

# CARVING STATION

- with Induction Hot Holding

station to be

# Carving with Heating Lamps

# A LA MINUTE COOKING OF

» Tempered glass top (two individual cooking zones) » Integrated touch control panel

TECHNICAL SPECIFICATIONS

# **IDEAL FOR**

### **PRESENTATION & SERVING OF** ANY TYPE OF HOT CARVING OF MEAT & SEAFOOD

# FEATURES

- 18mm MDF Core with both sides Laminate finish
- Stainless Steel Stand with White Plastic Cutting Board » Two Stainless Steel Heating Lamps
- (Table Top Version)
- TECHNICAL SPECIFICATIONS
- » 550W
- » AC220V
- » Plug 10A/AC220V