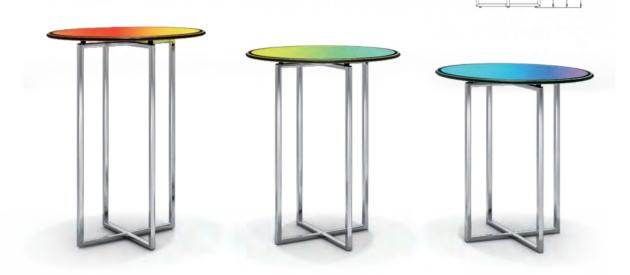

## BUFFET TABLES – with a Spark "耀目款"布菲桌

#### **Endless Options;**

- Removable Top & Foldable Understructure
- > Aluminum structure with LED Light
- Great choice of anodized colours
- > Modern and contemporary tops
- > Transport & Storage trolleys

TCRX1

Besides the easy handling, the LED feature build into the frame, give it the right mood for any cocktail party.

## BUFFET TABLES - "LED FRAME" 布菲桌−LED框架

Removable Top & Folding Undersructure; this tables are easy to handle, moved in and out of action in no time and have a vast choice of finishes available.

Anodized Silver

Anodized **Rose Gold** 

TOP OPTIONS

Laminated (Stone / Marble)

Laminated (Wood Grain)

**Glass** Top (Clear, Frosted)

Anodized Black

Laminated (Solid Color)

LED (with Designer Print-on)