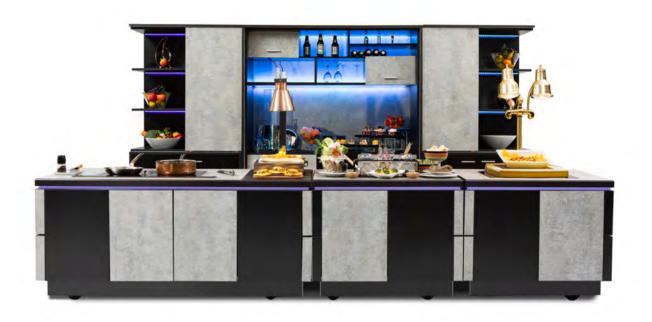

## THE COMPLETE CONCEPT

Modern - Unique Innovation - High Tech

A step in the future; new materials with state of the art technology and LED rim effects are the main featrure of this design.

Combinations of different shapes and sizes, make it ideal for F&B presentations; your functions will never be the same.

Use the units individual and or combined; to suit all your various sizes and themes of events.

.

\* The stations moves smoothly on the build-in wheels

\* With customized print-on

> Any setup, small or large in this design will surely "WOW" your guests; the look and the LED lighting effects are stunning.

#### We offer the whole buffet display solutions with this design:

- Hot Holding Setups
- Action Stations
- Display Racks
- Service Stations
- Multi-Purpose Bar / Reception Setup

>