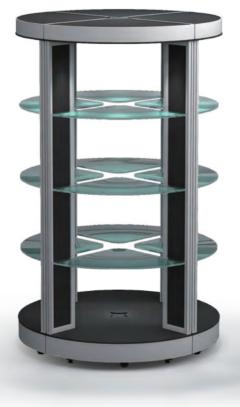

## Mobile F&B Display

The aluminum finish, glass trays and LED lighting give them an elegant modern look. And the 1/4 round shape gives you various setup options.

sico-sst

## TOWER DISPLAY 移动展示塔

The 1/4 round design makes them ideal to be used individual, as a straight or curved line, and also as a round pillar. It fit any setup from small to large and always makes a stunning stand.