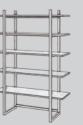

## DISPLAY TOWER RACK 餐饮展示架

This popular display setups come now NEW with an anodized aluminum frame. Use them individual, as part of the buffet and make combination racks by using connection panels.

- > Aluminum Frame; choose from a vast range of colours
- **Towers come in three different heights;** this gives you endless setup / combination opportunities
- **Lighting;** this displays are equipped with an up and down lighting as well as build in LED strips
- **Connection Panels;** Optional you can order various panels to build display shelfing or back bars