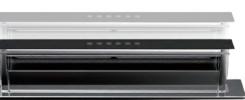

## SST's Exhaust System

> Essential to have for all cooking stations. > Ready when you need it; neatly set in the top when not in use, and at a simple turn of a switch the exhaust

comes up and is clearing the smoke.