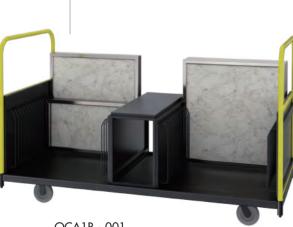

Mobile Display Rack "A" J24SA-XMEXX

Mobile Display Rack "B" J24SA-XMBXX

Combination of 3 mobile display rack, 1 multi-purpose station, 1 front riser, 2 F&B display side stations

Side Station (F&B Display)

Multi-Purpose Station with Riser

DELUXE COMBINATION BAR (3 mobile display racks, 1 multi-purpose station, 1 front riser, 2 F&B display side stations)

Veritcal Display Cabinet