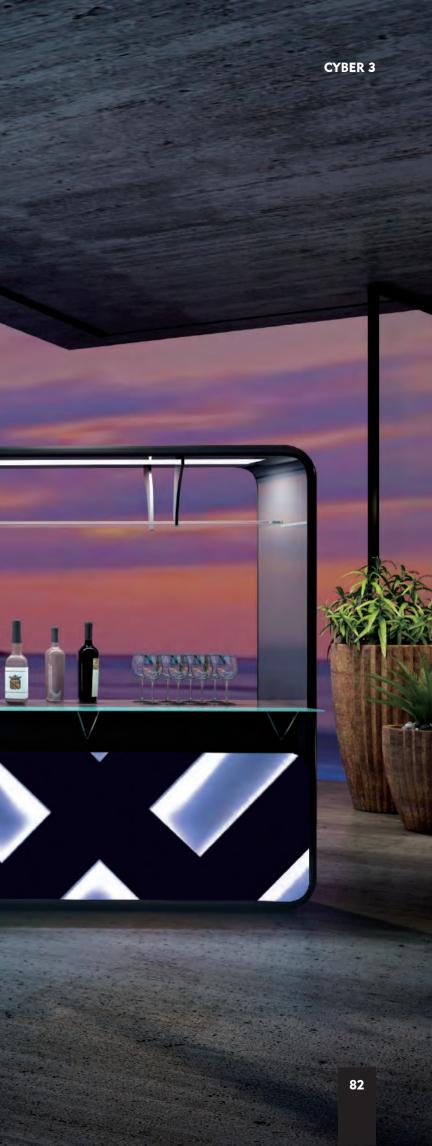

## "CYBER 3" - Multi-Purpose Trolley / Station 多功能服务车 / 服务台

Use it as a mobile Coffee / Beverage Station, Snack setup or as an addition to any food display for your buffet line. How about a modern elegant looking Reception / Pre- function setup?

Change the mood - Use it during the day without the light and impress during the evenings with the LED light feature.

At the back we have incorporated two drawers and open storage space to suit your operational needs for various setups.

Imported deluxe casters not only make it easy and quietly to move, but also give it an elegant look.