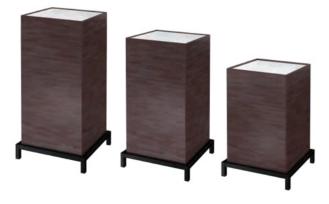

## NESTING BUFFET TABLES 嵌套款布菲桌

A set of three gives you many different setup options. They move easy on their own casters, and can be nested and left in your foyer for displays.