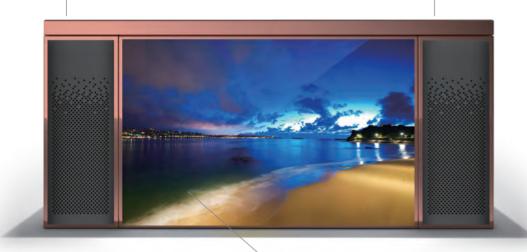

# SPECTACULAR TV-FRONT PANEL 绚丽TV前挡板

We at SICO-SST have developed a frame which can hold a 55"TV Screen, which allows you to change the look of your stations instantly.

\*\*\* Your customers can easy upload there Logo, Themes and or whatever they would like to have to fit their particular function

# FRONT PANEL – WITH INTERNET TV

Side Panels - Standard and Customized Designs are available

Front Panel - With Internet TV

# RICH INTERFACE, VERSATILE & HANDY

Standard HDMI, USB, AV, Ethernet and other useful interfaces; Let you easily to get on the net, upload your own creations. The build-in sound system adds to your atmosphere.