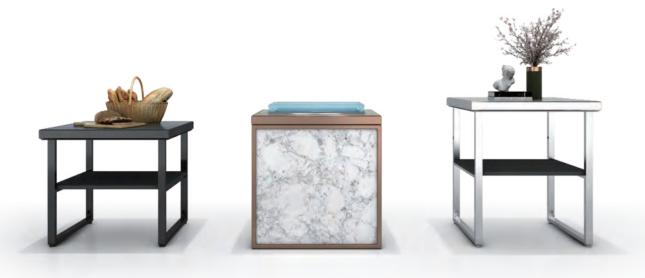

# Anodized Alu Frame & Rim Colours

EVO Design

# UNIQUE MODULAR SYSTEM

AA07 AA08 Rose Gold (light)

AA09 Blue

# Deluxe Laminate (REV-LAM)

8830H

Red

3476H Jet Sequoia Elemental Concrete 0909 Black

3421G Fantasy Marble Bianca Luna

6417H Elemental Oxide

9302H

Travertine Gold

0909L Black- Leather AA01 Silver

AA05 Titanium AA06 Black