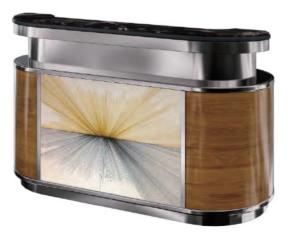

## Light Star 3 - Marble-LAM 多功能主台

Our REV-LAM (HPL) comes in stone / marble lookalike designs & pattern, which give this station an exclusive look. You can also choose from our vast choices of other materials & patterns to ensure the design blends with your interior