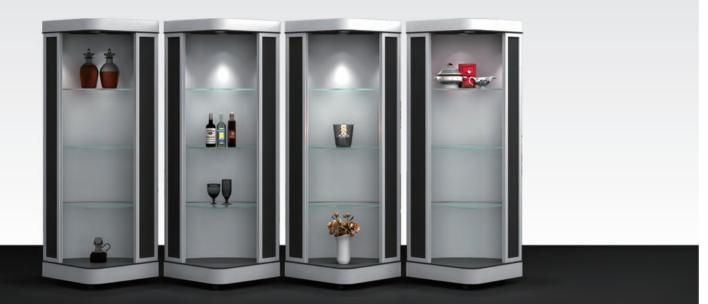

## DISPLAY TOWER RACK 餐饮展示架

This popular display setups come now NEW with an anodized aluminum frame. Use them individual, as part of the buffet and make combination racks by using connection panels.

- > Aluminum Frame; choose from a vast range of colours
- **Towers come in three different heights;** this gives you endless setup / combination opportunities
- **Lighting;** this displays are equipped with an up and down lighting as well as build in LED strips
- **Connection Panels;** Optional you can order various panels to build display shelfing or back bars

#### **MOBILE F&B DISPLAY**

**Combination Setup** 