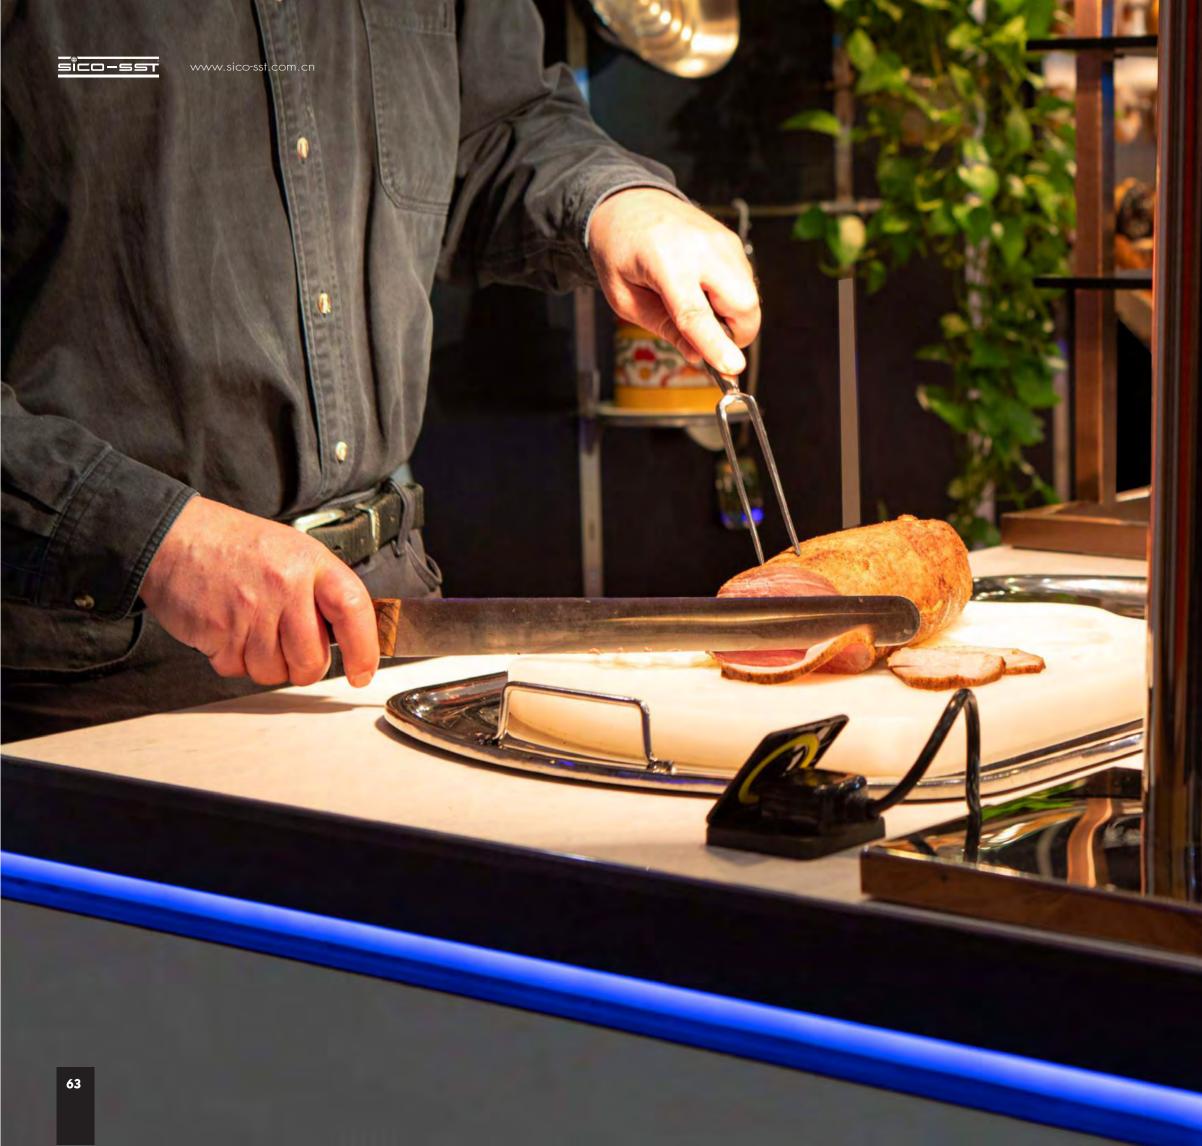

### ROAST & BBQ MEAT PRESENTATION, COLD CUT & HAM SERVING

### FEATURES

- » 18mm MDF Core with both sides Laminate finish » 18mm MDF Core with both sides Laminate finish
- » Stainless Steel Rack with Sneeze Guard,
- Hanging Bar & Spot Lighting » Removable Drip Tray (S/S)