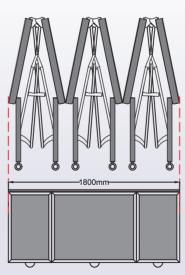

# The System -

\_\_\_\_

Multi-Flex; comes with a folding leg system, which locks in open and closed position EVO; comes with a center folded understructure and its own casters

Are you looking for the simple straight forward elegant look or want to go more fancy with our customized designer panels and give the station design your own signature.

**Module flexibility** - most of them come in a very slim height, so as they are integrate into the top frame. We offer 1/1, 1/2 and 1/4 modules which gives you endless setup possibilities.

Hidden power management - build-in sockets; all cables run inside of the frame and are channeled down the legs.