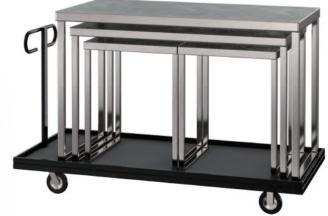

# TRANSPORTATION & STORAGE TROLLEYS 储运车 - 欧洲款布菲

Specially designed to hold the "Multi-Flex" modular buffet system; designated trolleys to hold the understructure middle shelf / all modules / the front and side panels.

# "Multi-Flex" **Trolley for Front & Side Panels** Holds up to 8 sets of Front and Side panels.

> Easy to load and unload.

# "Multi-Flex" **Trolley for Modules**

# "Multi-Flex" **Trolley for Understructure & Accessories**

- > Holds up to 4 complete sets of understructure and middle shelf.
- > The specially designed top compartment can hold the heating lamps or additional accessories