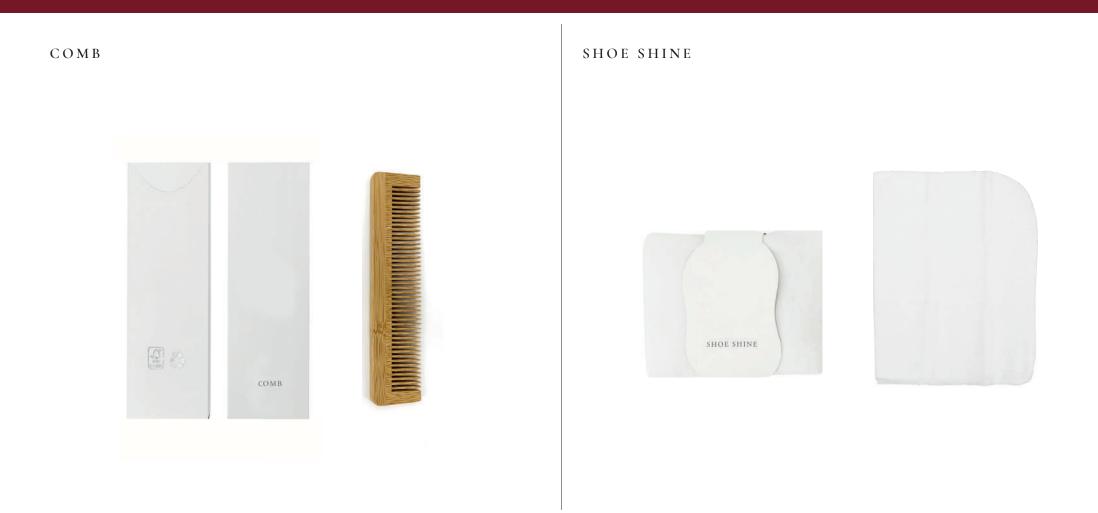

#### сомв

Material: bamboo Certification: FSC Size: 13.5x3 cm BOX Material: paper Certification: FSC Size: 15x4.5 cm

**PACKAGING** 4 boxes of 200 pieces **♣** FSC SHOE SHINE Material: cotton Size: 21.5x17 cm RING Material: paper