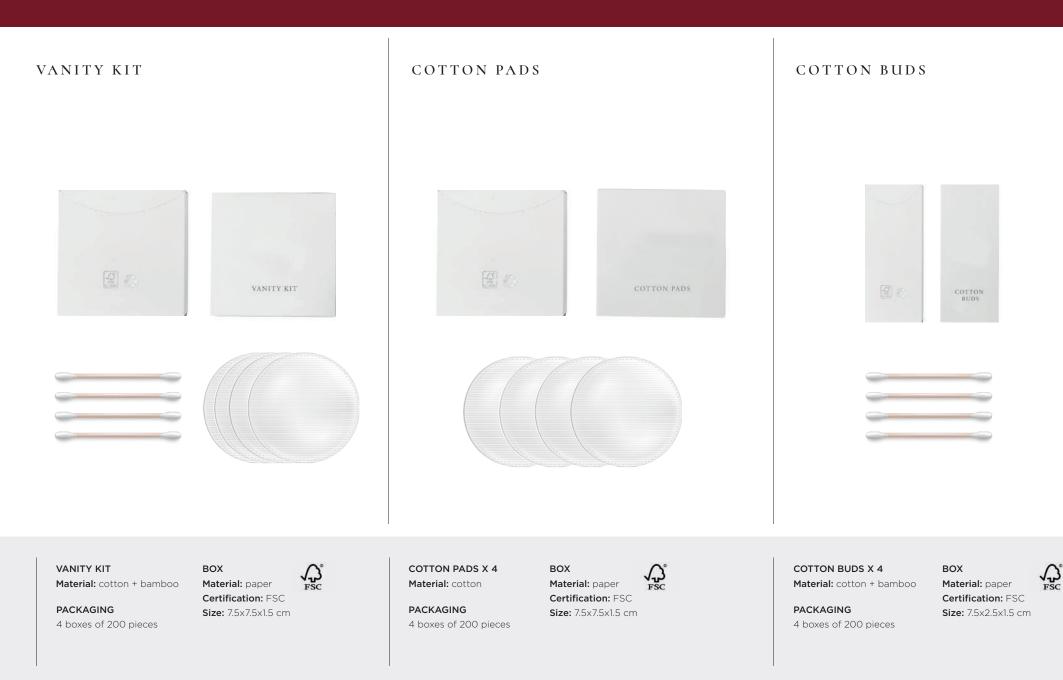

Available in every countries - prices include local taxes, storage and delivery on demand.

Logo indicating that the paper used is FSC certified.

One time opening, to avoid inner packaging and to make the replacement faster for the housekeeping team.

High end and luxurious textured paper.

#### SHOWER CAP Material: 97% cornstarch + 3% natural rubber

HAIR TIE Material: cotton + natural rubber

**₽** FSC

PACKAGING 4 boxes of 200 pieces

вох

Material: paper

**Size:** 7.5x7.5x1.5 cm

#### NAIL KIT Material: wood + paper + sand Size of the nail file: 14x2 cm Size of the wooden stick: 11.5 cm

### вох

Material: paper Certification: FSC Size: 15x4.5 cm

PACKAGING 4 boxes of 200 pieces