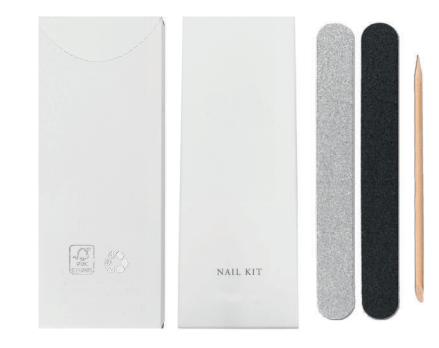

#### NAIL KIT Material: wood + paper + sand Size of the nail file: 14x2 cm Size of the wooden stick: 11.5 cm