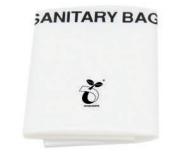

#### SANITARY BAG Material: cornstarch Size: 21.5x17 cm

#### вох Material: paper

Certification: FSC

**Size:** 7.5x7.5x1.5 cm

PACKAGING 200 pieces per box