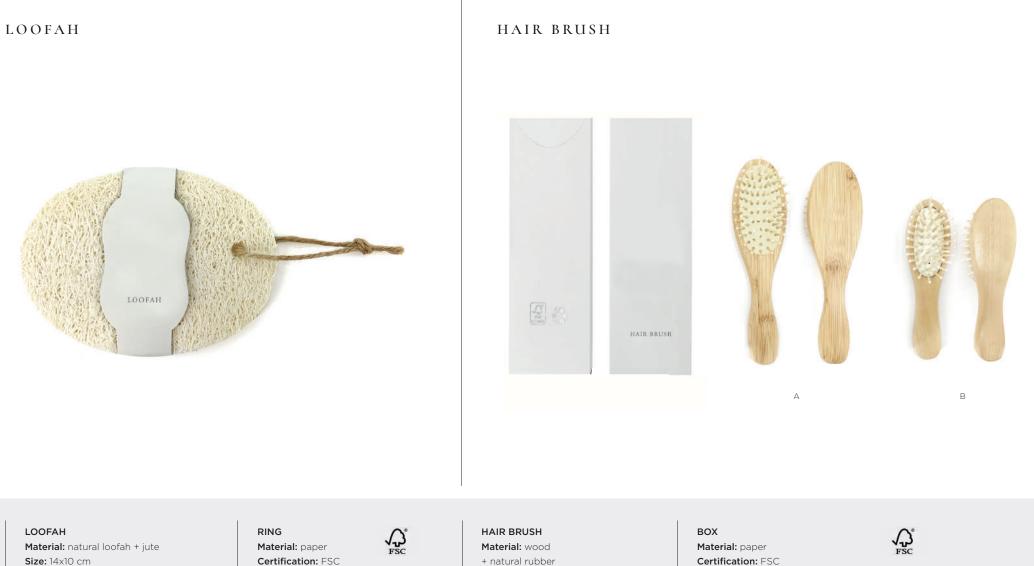

#### сомв

Material: bamboo Certification: FSC Size: 13.5x3 cm BOX Material: paper Certification: FSC Size: 15x4.5 cm

**PACKAGING** 4 boxes of 200 pieces **♣** FSC SHOE SHINE Material: cotton Size: 21.5x17 cm RING Material: paper