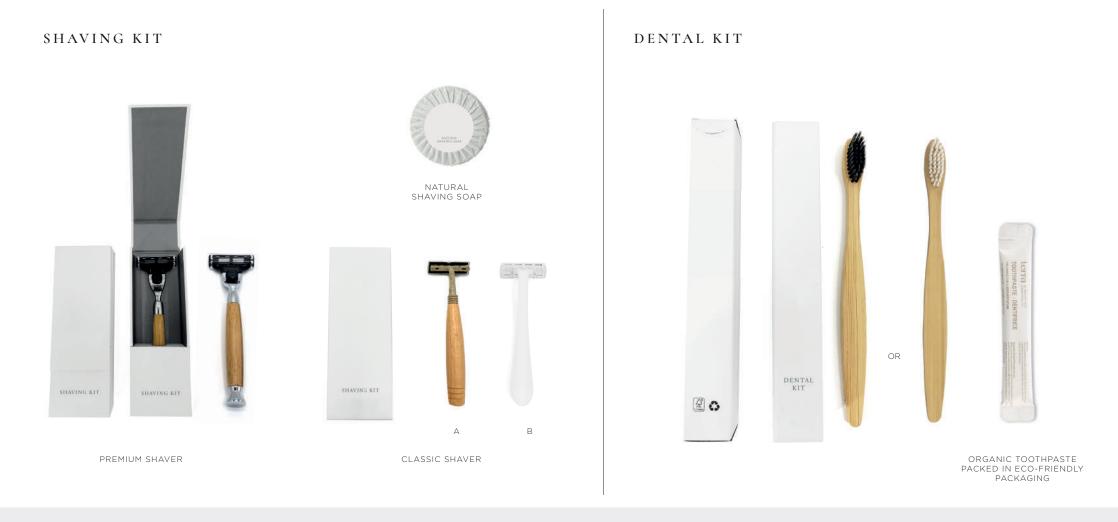

PACKAGING 800 pieces per box

Certification: FSC

SHAVER

PREMIUM Material: bamboo + metal Size: 13.5x4 cm Size: 14x4 cm

PACKAGING 50 pieces per box

#### CLASSIC

Material (A): wood + PLA PACKAGING 200 pieces per box

Material: paper Certification: FSC

**Premium:** 15x5x3 cm / **Classic:** 14x4.5x2.5 cm

JJ FSC

NATURAL SHAVING SOAP Material: paper Size: 4x1.5 cm

#### TOOTHBRUSH

Material: bamboo (95%) + hair in bamboo fiber (2.5%) + nylon (2.5%) Size: 17x1.3 cm

#### вох Material: paper

Certification: FSC Size: 17.5x2.5x1.8 cm

JJ FSC

PACKAGING 400 pcs per box

#### TOOTHPASTE (6g) Size of the bag: 16.8x2.5 cm

PACKAGING

800 pieces per box

+ natural rubber + bristles in wood Certification: FSC Size (A): 22x6x3,5 cm Size (B): 15,5x4,5x3,5 cm

Certification: FSC Size (A): 24x7x4 cm

PACKAGING (A) 100 pieces per box Size (B): 16x3,5x5 cm

PACKAGING (B) 200 pieces per box