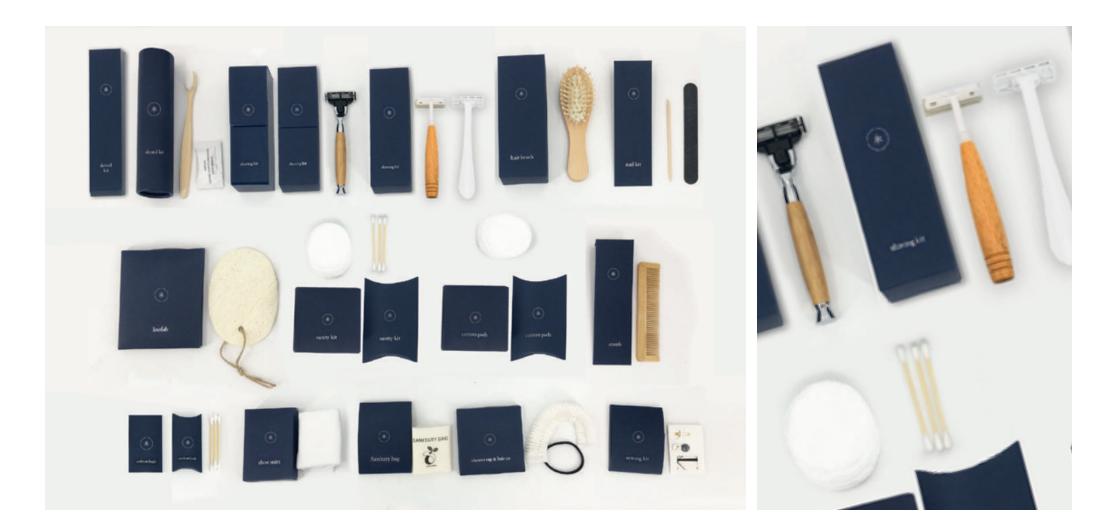

04.2022

contact@palatinogroup.com



ECO FRIENDLY DRY AMENITIES

Examples of bespoke boxes produced by Palatino



## Mandarin Oriental Group





# Bulgari Group





# Mandarin Oriental Beijing





Jumeirah The Carlton Tower





Mandarin Oriental The Landmark - Hong Kong





### Rosewood Sao Paulo





# Mandarin Oriental Kuala Lumpur







**PALATINO HOSPITALITY** created a bespoke collection of single use plastic free dry amenities.



The collection is the most eco-friendly option on the market and is 99% compostable.

Available in every countries - prices include local taxes, storage and delivery on demand.



Logo indicating that the paper used is FSC certified.

One time opening, to avoid inner packaging and to make the replacement faster for the housekeeping team.

High end and luxurious textured paper.







### NAIL KIT



#### SHOWER CAP Material: 97% cornstarch + 3% natural rubber

HAIR TIE Material: cotton + natural rubber



**₽** FSC

PACKAGING 4 boxes of 200 pieces

вох

Material: paper

**Size:** 7.5x7.5x1.5 cm

#### NAIL KIT Material: wood + paper + sand Size of th