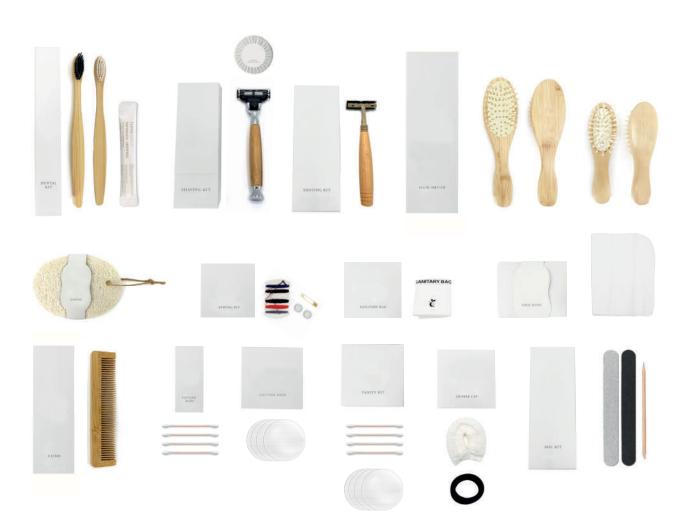

#### SHOWER CAP Material: 97% cornstarch + 3% natural rubber

HAIR TIE Material: cotton + natural rubber

**₽** FSC

PACKAGING 4 boxes of 200 pieces

вох

Material: paper

**Size:** 7.5x7.5x1.5 cm