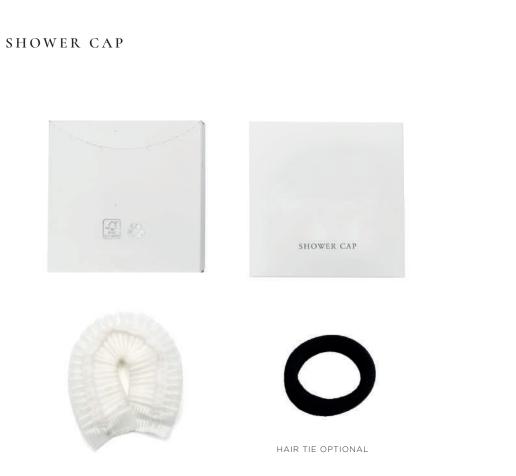

#### NAIL KIT Material: wood + paper + sand Size of the nail file: 14x2 cm Size of the wooden stick: 11.5 cm