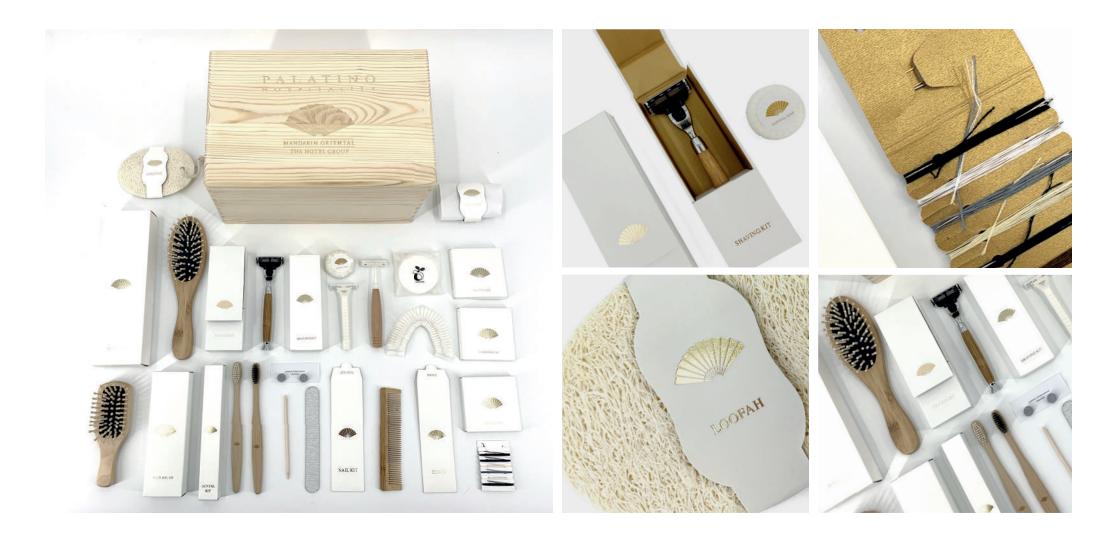

## Mandarin Oriental Group

### NAIL KIT

#### SHOWER CAP Material: 97% cornstarch + 3% natural rubber

HAIR TIE Material: cotton + natural rubber

**₽** FSC

PACKAGING 4 boxes of 200 pieces

вох

Material: paper

**Size:** 7.5x7.5x1.5 cm

#### NAIL KIT Material: wood + paper + sand Size of the nail file: 14x2 cm Size of the wooden stick: 11.5 cm

#### SEWING KIT

Material: paper

+ natural shell (button)

+ metal (pin)

+ cotton (sewing thread)

Certification: FSC

Size folded: 4.5x6.5 cm

Material: paper Certification: FSC **Size:** 7.5x7.5x1.5 cm

#### сомв

Material: bamboo Certification: FSC Size: 13.5x3 cm BOX Material: paper Certification: FSC Size: 15x4.5 cm

**PACKAGING** 4 boxes of 200 pieces **♣** FSC SHOE SHINE Material: cotton Size: 21.5x17 cm RING Material: paper

PACKAGING 800 pieces per box

Certification: FSC

SHAVER

PREMIUM Material: bamboo + metal Size: 13.5x4 cm Size: 14x4 cm

PACKAGING 50 pieces per box

#### CLASSIC

Material (A): wood + PLA PACKAGING 200 pieces per box

Material: paper Certification: FSC

**Premium:** 15x5x3 cm / **Classic:** 14x4.5x2.5 cm

JJ FSC

NATURAL SHAVING SOAP Material: paper Size: 4x1.5 cm

#### TOOTHBRUSH

Material: bamboo (95%) + hair in bamboo fiber (2.5%) + nylon (2.5%) Size: 17x1.3 cm

#### TOOTHPASTE (6g) Size of the bag: 16.8x2.5 cm

PACKAGING

800 pieces per box

+ natural rubber + bristles in wood Certification: FSC Size (A): 22x6x3,5 cm Size (B): 15,5x4,5x3,5 cm

Certification: FSC Size (A): 24x7x4 cm

PACKAGING (A) 100 pieces per box Size (B): 16x3,5x5 cm

PACKAGING (B) 200 pieces per box