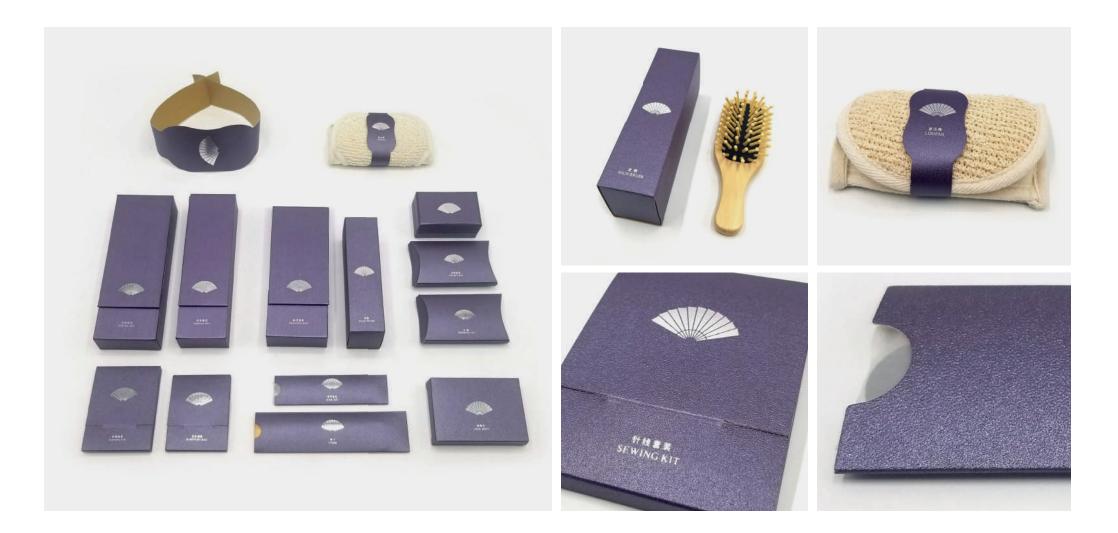

# Bulgari Group

#### SEWING KIT

Material: paper

+ natural shell (button)

+ metal (pin)

+ cotton (sewing thread)

Certification: FSC

Size folded: 4.5x6.5 cm

Material: paper Certification: FSC **Size:** 7.5x7.5x1.5 cm