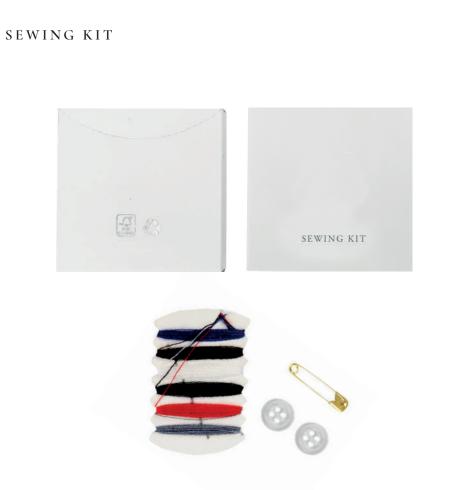

#### SEWING KIT

Material: paper

+ natural shell (button)

+ metal (pin)

+ cotton (sewing thread)

Certification: FSC

Size folded: 4.5x6.5 cm

Material: paper Certification: FSC **Size:** 7.5x7.5x1.5 cm

**Å** FSC

PACKAGING 4 boxes of 200 pieces

вох