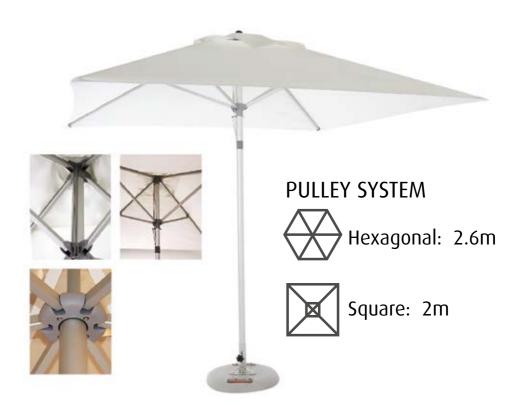

#### **Umbrellas**

At Intermetal, our umbrella collection is the leading and trusted brand for restaurants, hotels, cafés, beach, pool and leisure. Built for heavy contract use, the umbrellas have undergone extensive wind endurance tests to ensure strength and durability. Available in various shapes and sizes, the range is offered in wood, aluminium and cantilever designs to suit any outdoor setting. The ultimate in shade protection that can also be used as a branding opportunity.