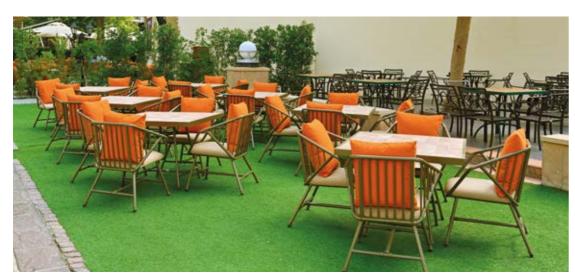

#### **Aluminium Furniture**

Manufactured from high grade aluminium, welded using the latest technology and powder coated to exact requirements, makes our aluminium furniture collection the recommended and specified choice for hotels, resorts, clubs, restaurants and more. The comprehensive collection includes tables, chairs, lounge furniture and cabanas manufactured for the contract furniture market. Available in a wide range of styles that includes upholstered aluminium, aluminium and teak and aluminium and sling, each of the collections can be integrated to create unique outdoor spaces. A durable range that is light in weight, strong in stature, resistant to rust and virtually maintenance free, basically the perfect outdoor furniture solution.