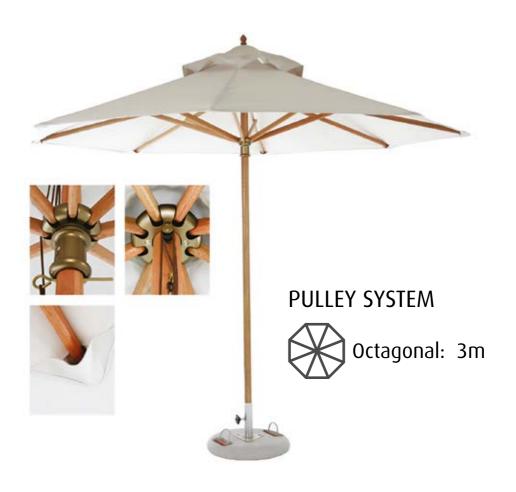

#### **Umbrellas**

At Intermetal, our umbrella collection is the leading and trusted brand for restaurants, hotels, cafés, beach, pool and leisure. Built for heavy contract use, the umbrellas have undergone extensive wind endurance tests to ensure strength and durability. Available in various shapes and sizes, the range is offered in wood, aluminium and cantilever designs to suit any outdoor setting. The ultimate in shade protection that can also be used as a branding opportunity.