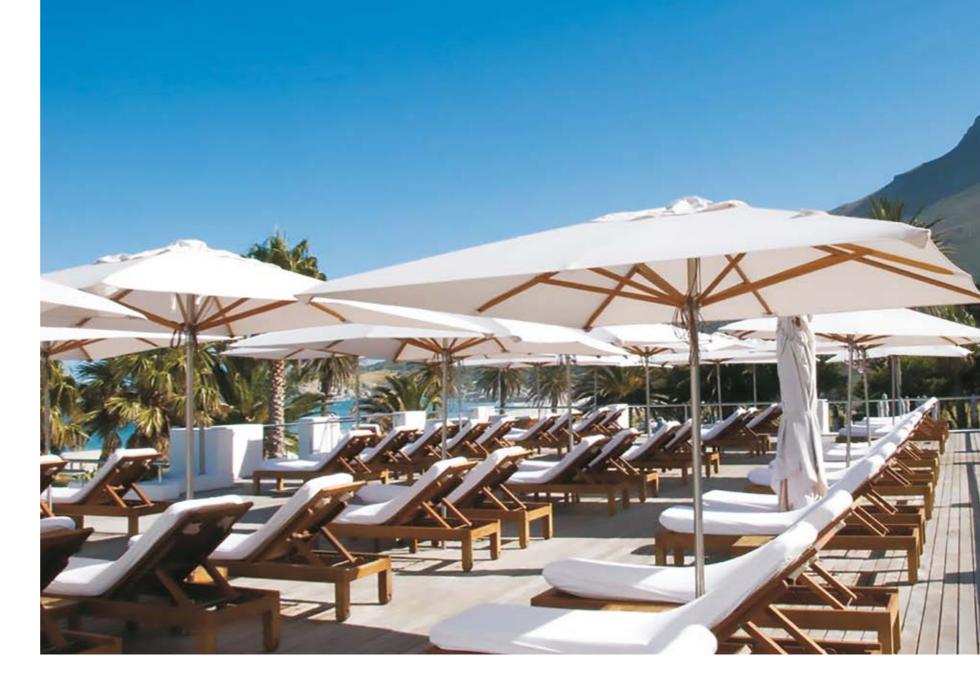

#### **Umbrellas**

At Intermetal, our umbrella collection is the leading and trusted brand for restaurants, hotels, cafés, beach, pool and leisure. Built for heavy contract use, the umbrellas have undergone extensive wind endurance tests to ensure strength and durability. Available in various shapes and sizes, the range is offered in wood, aluminium and cantilever designs to suit any outdoor setting. The ultimate in shade protection that can also be used as a branding opportunity.