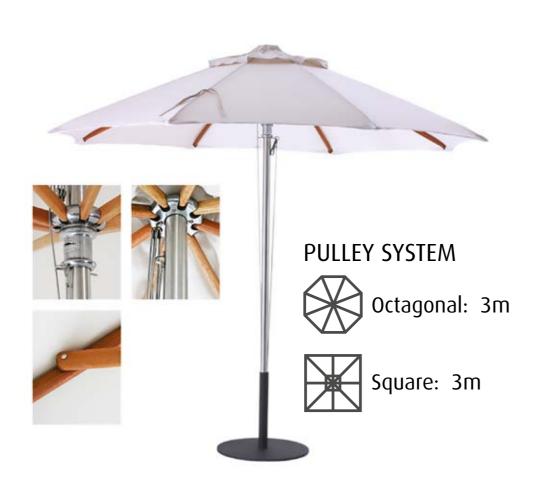

#### **Umbrellas**

At Intermetal, our umbrella collection is the leading and trusted brand for restaurants, hotels, cafés, beach, pool and leisure. Built for heavy contract use, the umbrellas have undergone extensive wind endurance tests to ensure strength and durability. Available in various shapes and sizes, the range is offered in wood, aluminium and cantilever designs to suit any outdoor setting. The ultimate in shade protection that can also be used as a branding opportunity.