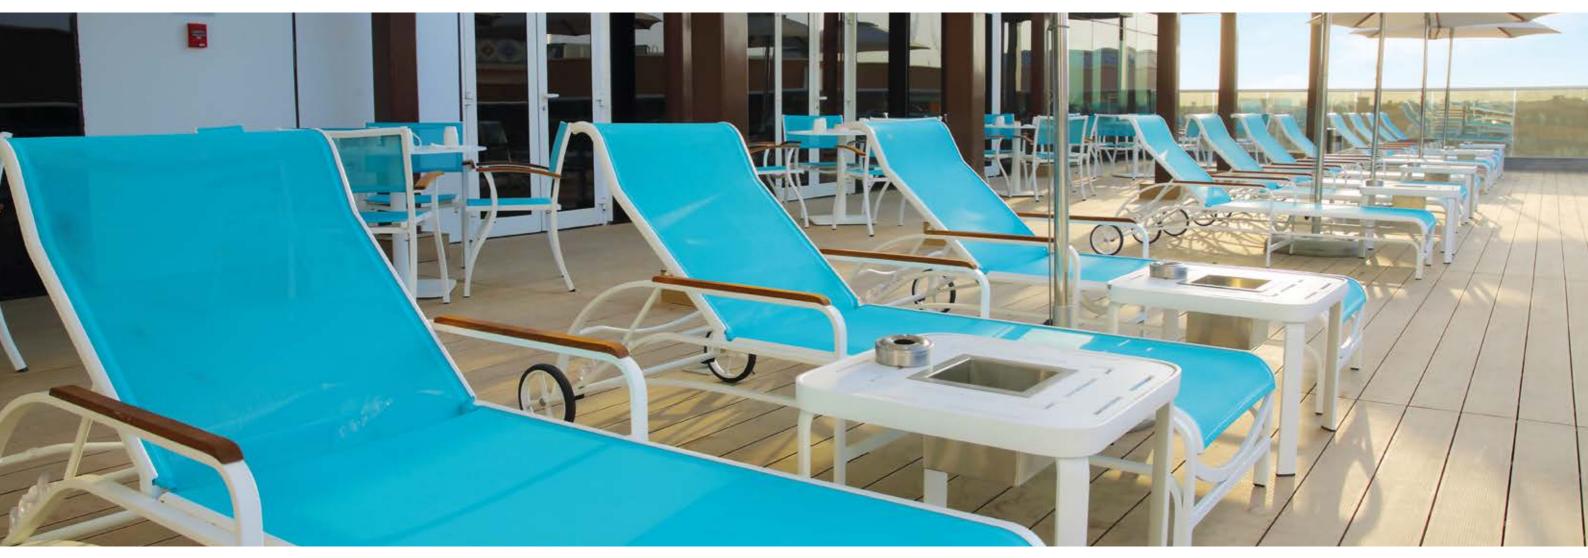

#### **Aluminium Furniture**

Manufactured from high grade aluminium, welded using the latest technology and powder coated to exact requirements, makes our aluminium furniture collection the recommended and specified choice for hotels, resorts, clubs, restaurants and more. The comprehensive collection includes tables, chairs, lounge furniture and cabanas manufactured for the contract furniture market. Available in a wide range of styles that includes upholstered aluminium, aluminium and teak and aluminium and sling, each of the collections can be integrated to create unique outdoor spaces. A durable range that is light in weight, strong in stature, resistant to rust and virtually maintenance free, basically the perfect outdoor furniture solution.