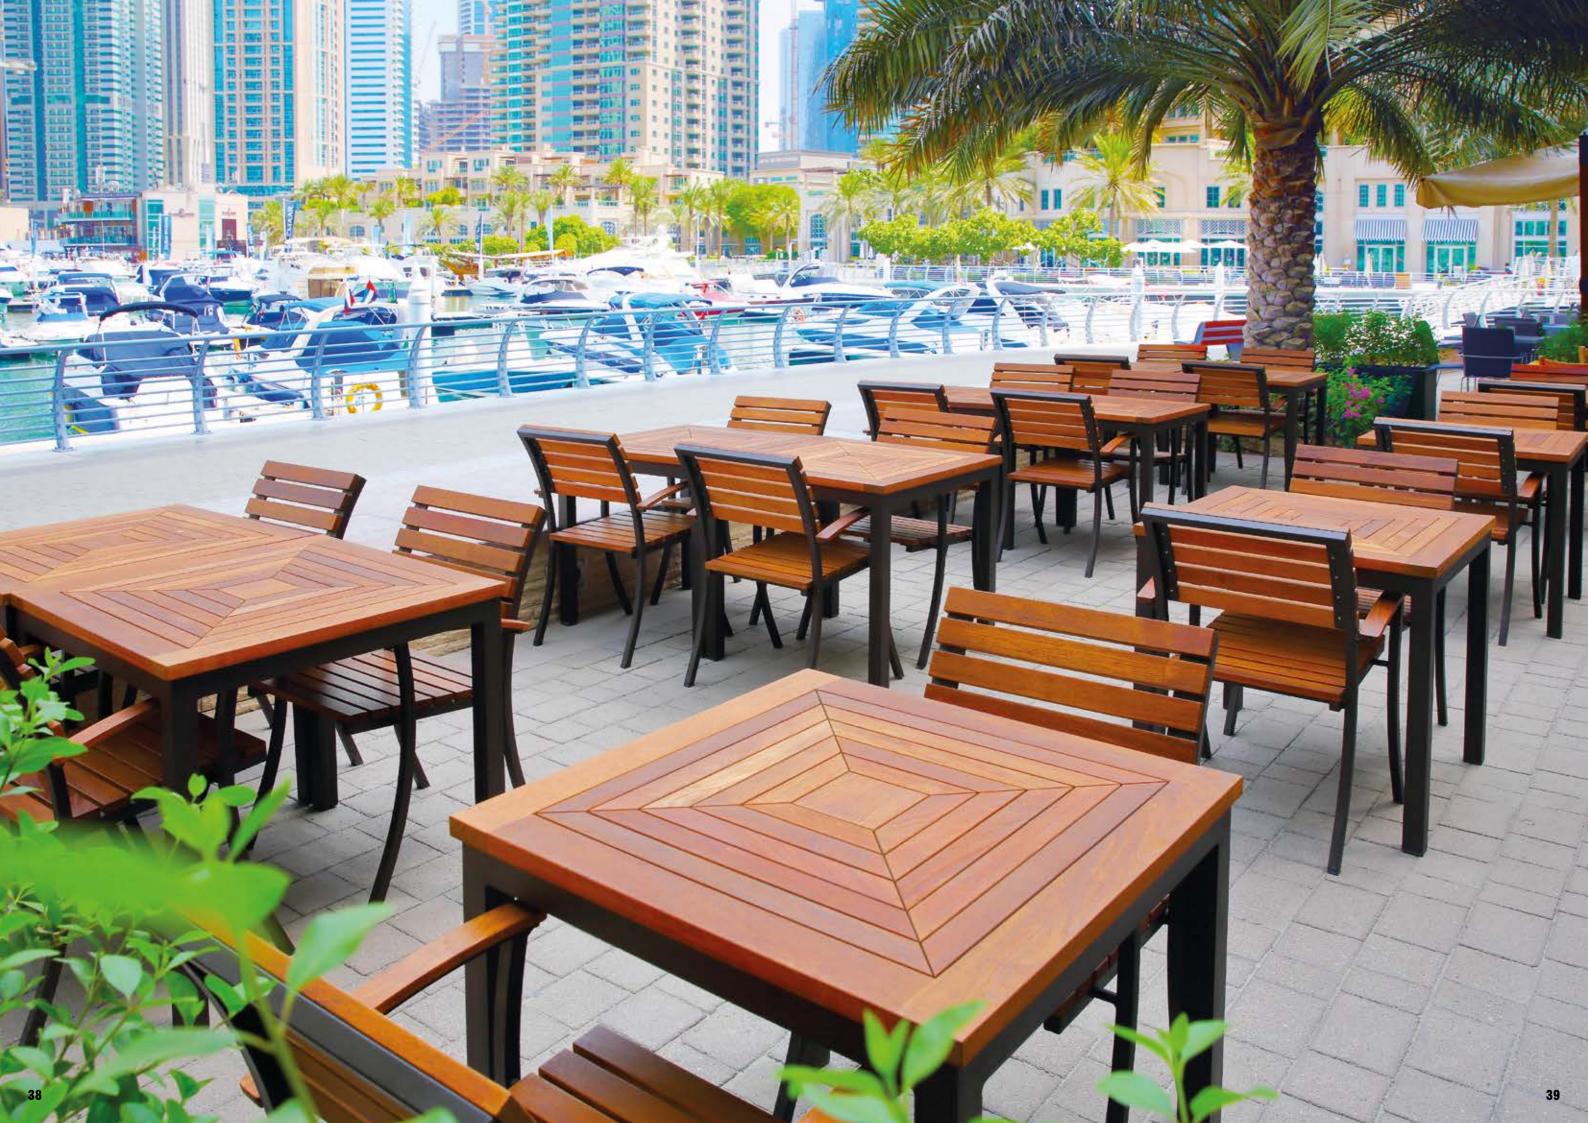

#### **Aluminium Furniture**

Manufactured from high grade aluminium, welded using the latest technology and powder coated to exact requirements, makes our aluminium furniture collection the recommended and specified choice for hotels, resorts, clubs, restaurants and more. The comprehensive collection includes tables, chairs, lounge furniture and cabanas manufactured for the contract furniture market. Available in a wide range of styles that includes upholstered aluminium, aluminium and teak and aluminium and sling, each of the collections can be integrated to create unique outdoor spaces. A durable range that is light in weight, strong in stature, resistant to rust and virtually maintenance free, basically the perfect outdoor furniture solution.

#### **Teak Furniture**

We continue to create timeless teak wood furniture for the commercial contract market. Incorporating state-of-the-art manufacturing technologies and skilled craftsmen, our designers create innovative furniture to meet the diverse market requirements. Available in a variety of styles, we manufacture tables, chairs and lounge furniture. Resistant to natural weathering, the collection includes classic designs and a newly released range of contemporary furniture. Trends change but teak wood never goes out of style.