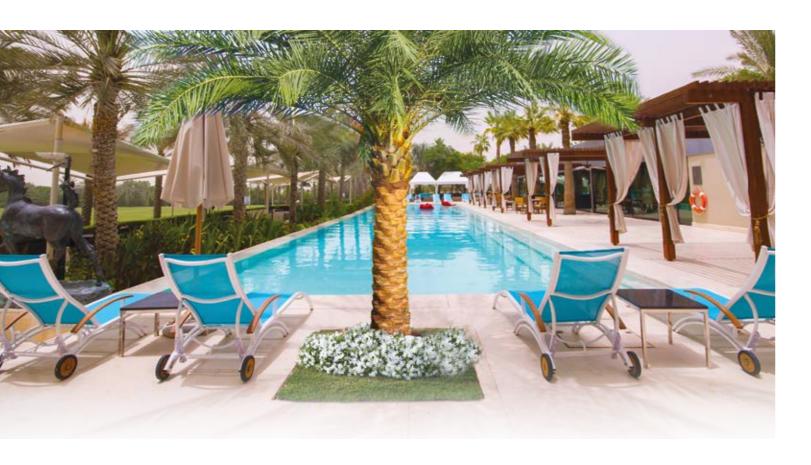

#### Cabanas & Daybeds

Transform your outdoor living space with the addition of a customized aluminium or wooden Cabana or Pergola. Available in freestanding or attached to an existing structure, let our design team assist in creating an outdoor space that provides shade and protection from the elements while your guests lounge and enjoy the open-air. Manufactured in wood, aluminium or a combination of both, the possibilities to create outdoor experiences your guests will enjoy are endless. Our daybeds offer guests with a space in which to recline and embrace the outdoors. Choose from our collection or allow us to customize a stunning piece.