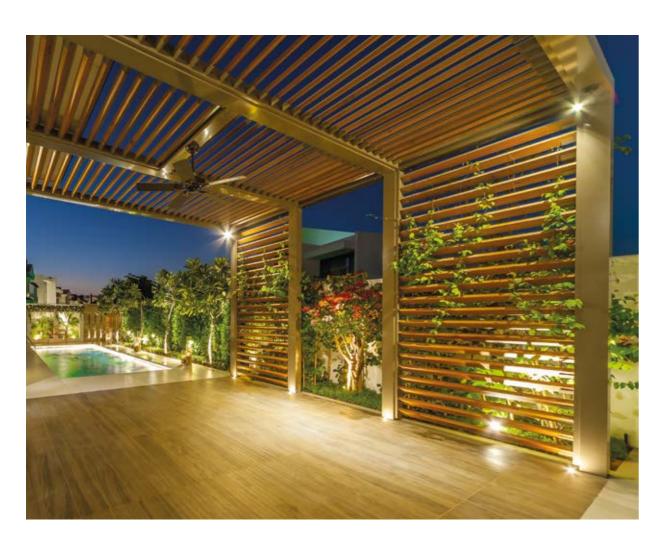

# **PERGOLAS**

WORDS CANNOT EXPRESS THE EXPERIENCE

#### Cabanas & Daybeds

Transform your outdoor living space with the addition of a customized aluminium or wooden Cabana or Pergola. Available in freestanding or attached to an existing structure, let our design team assist in creating an outdoor space that provides shade and protection from the elements while your guests lounge and enjoy the open-air. Manufactured in wood, aluminium or a combination of both, the possibilities to create outdoor experiences your guests will enjoy are endless. Our daybeds offer guests with a space in which to recline and embrace the outdoors. Choose from our collection or allow us to customize a stunning piece.