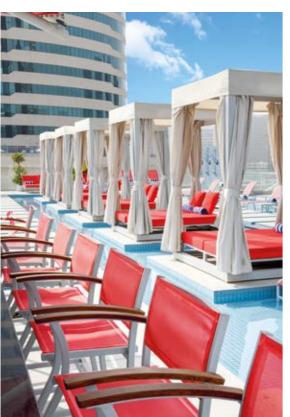

#### Cabanas & Daybeds

Transform your outdoor living space with the addition of a customized aluminium or wooden Cabana or Pergola. Available in freestanding or attached to an existing structure, let our design team assist in creating an outdoor space that provides shade and protection from the elements while your guests lounge and enjoy the open-air. Manufactured in wood, aluminium or a combination of both, the possibilities to create outdoor experiences your guests will enjoy are endless. Our daybeds offer guests with a space in which to recline and embrace the outdoors. Choose from our collection or allow us to customize a stunning piece.

#### **Umbrellas**

At Intermetal, our umbrella collection is the leading and trusted brand for restaurants, hotels, cafés, beach, pool and leisure. Built for heavy contract use, the umbrellas have undergone extensive wind endurance tests to ensure strength and durability. Available in various shapes and sizes, the range is offered in wood, aluminium and cantilever designs to suit any outdoor setting. The ultimate in shade protection that can also be used as a branding opportunity.