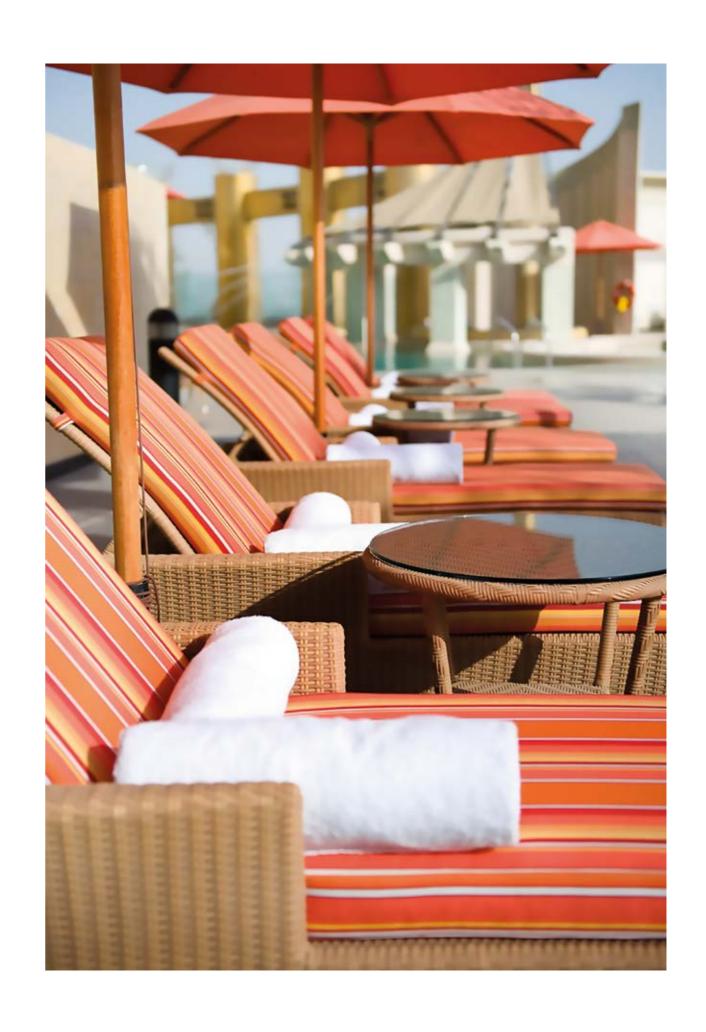

#### **Umbrellas**

At Intermetal, our umbrella collection is the leading and trusted brand for restaurants, hotels, cafés, beach, pool and leisure. Built for heavy contract use, the umbrellas have undergone extensive wind endurance tests to ensure strength and durability. Available in various shapes and sizes, the range is offered in wood, aluminium and cantilever designs to suit any outdoor setting. The ultimate in shade protection that can also be used as a branding opportunity.

#### **SHARM**

Displayed Side Table part of Boracay Collection

Displayed Table part of Bohol Collection

SIT BACK, RELAX AND ENJOY