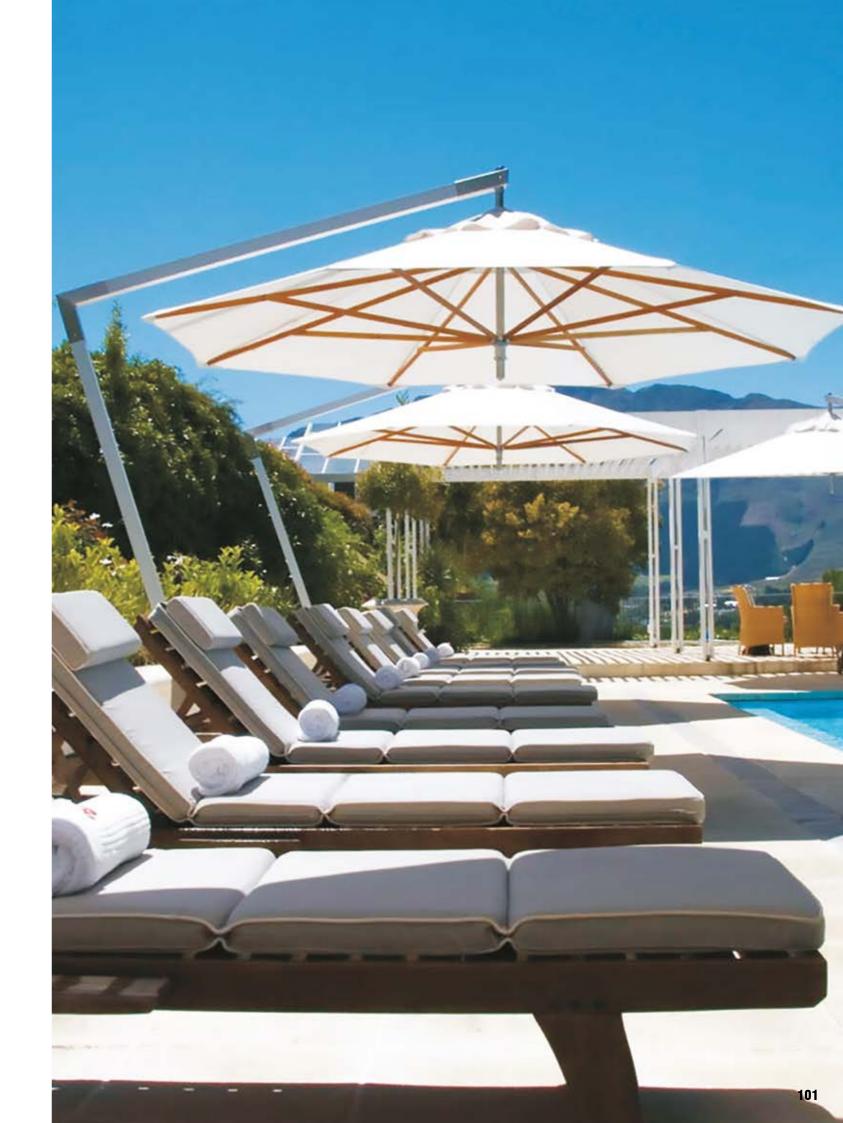

#### **Umbrellas**

At Intermetal, our umbrella collection is the leading and trusted brand for restaurants, hotels, cafés, beach, pool and leisure. Built for heavy contract use, the umbrellas have undergone extensive wind endurance tests to ensure strength and durability. Available in various shapes and sizes, the range is offered in wood, aluminium and cantilever designs to suit any outdoor setting. The ultimate in shade protection that can also be used as a branding opportunity.