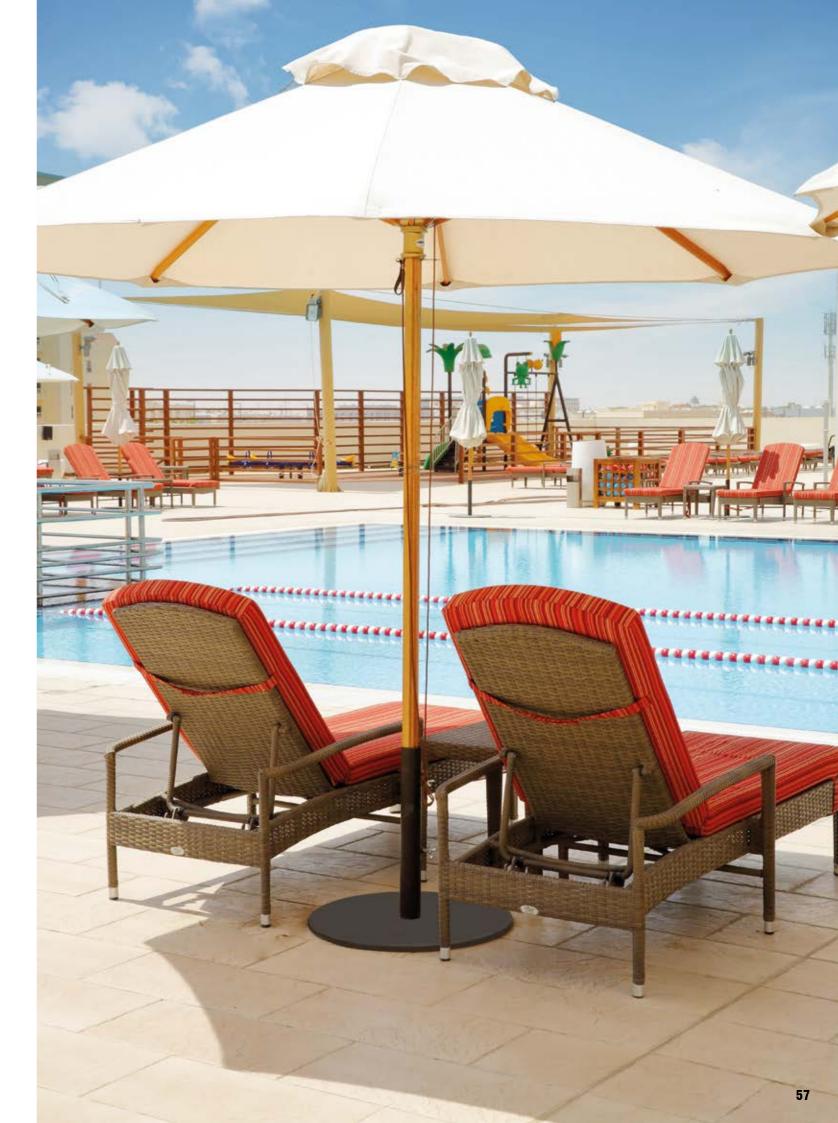

#### **Umbrellas**

At Intermetal, our umbrella collection is the leading and trusted brand for restaurants, hotels, cafés, beach, pool and leisure. Built for heavy contract use, the umbrellas have undergone extensive wind endurance tests to ensure strength and durability. Available in various shapes and sizes, the range is offered in wood, aluminium and cantilever designs to suit any outdoor setting. The ultimate in shade protection that can also be used as a branding opportunity.

### **TEAK LOUNGERS**

IT'S COMFORT FIRST, COMFORT LAST, COMFORT ALWAYS