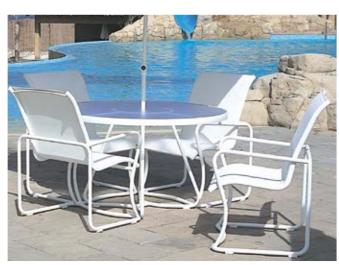

#### **Aluminium Furniture**

Manufactured from high grade aluminium, welded using the latest technology and powder coated to exact requirements, makes our aluminium furniture collection the recommended and specified choice for hotels, resorts, clubs, restaurants and more. The comprehensive collection includes tables, chairs, lounge furniture and cabanas manufactured for the contract furniture market. Available in a wide range of styles that includes upholstered aluminium, aluminium and teak and aluminium and sling, each of the collections can be integrated to create unique outdoor spaces. A durable range that is light in weight, strong in stature, resistant to rust and virtually maintenance free, basically the perfect outdoor furniture solution.

#### **Umbrellas**

At Intermetal, our umbrella collection is the leading and trusted brand for restaurants, hotels, cafés, beach, pool and leisure. Built for heavy contract use, the umbrellas have undergone extensive wind endurance tests to ensure strength and durability. Available in various shapes and sizes, the range is offered in wood, aluminium and cantilever designs to suit any outdoor setting. The ultimate in shade protection that can also be used as a branding opportunity.