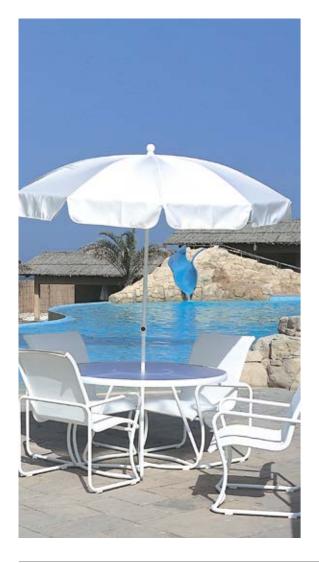

#### **Umbrellas**

At Intermetal, our umbrella collection is the leading and trusted brand for restaurants, hotels, cafés, beach, pool and leisure. Built for heavy contract use, the umbrellas have undergone extensive wind endurance tests to ensure strength and durability. Available in various shapes and sizes, the range is offered in wood, aluminium and cantilever designs to suit any outdoor setting. The ultimate in shade protection that can also be used as a branding opportunity.