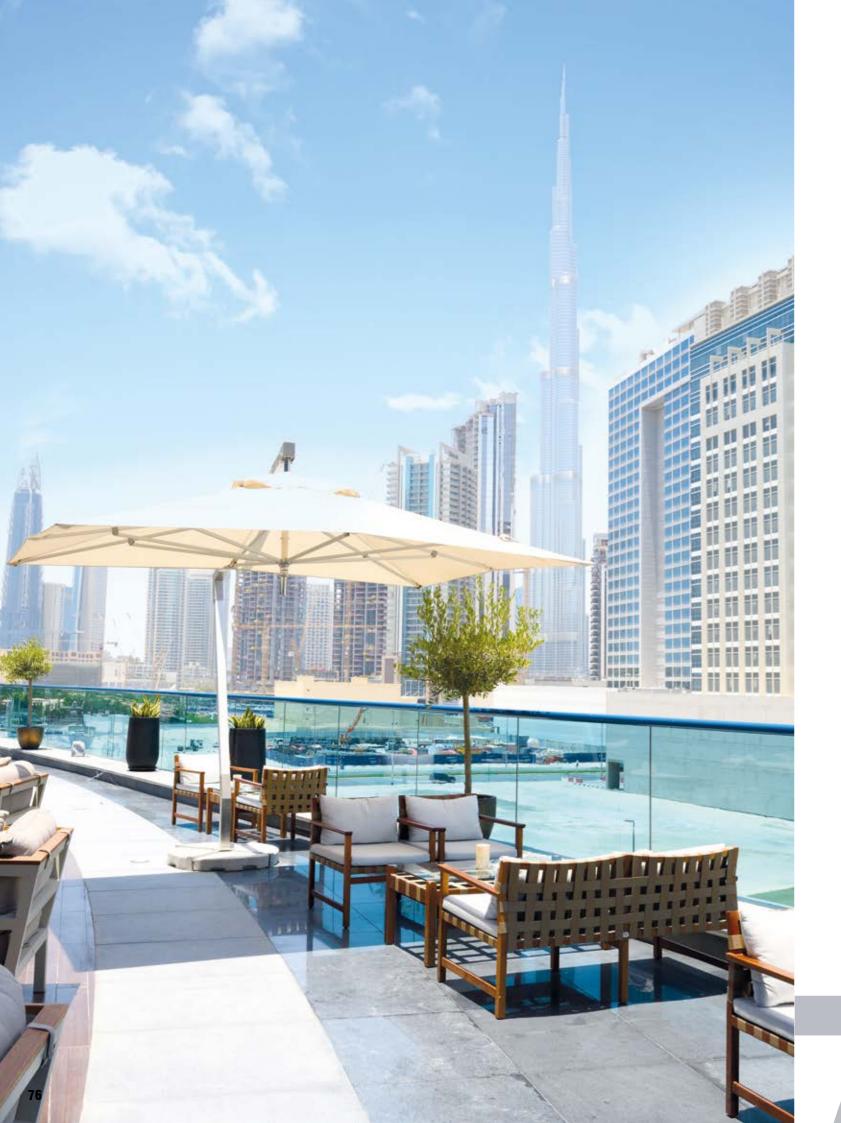

#### **Umbrellas**

At Intermetal, our umbrella collection is the leading and trusted brand for restaurants, hotels, cafés, beach, pool and leisure. Built for heavy contract use, the umbrellas have undergone extensive wind endurance tests to ensure strength and durability. Available in various shapes and sizes, the range is offered in wood, aluminium and cantilever designs to suit any outdoor setting. The ultimate in shade protection that can also be used as a branding opportunity.