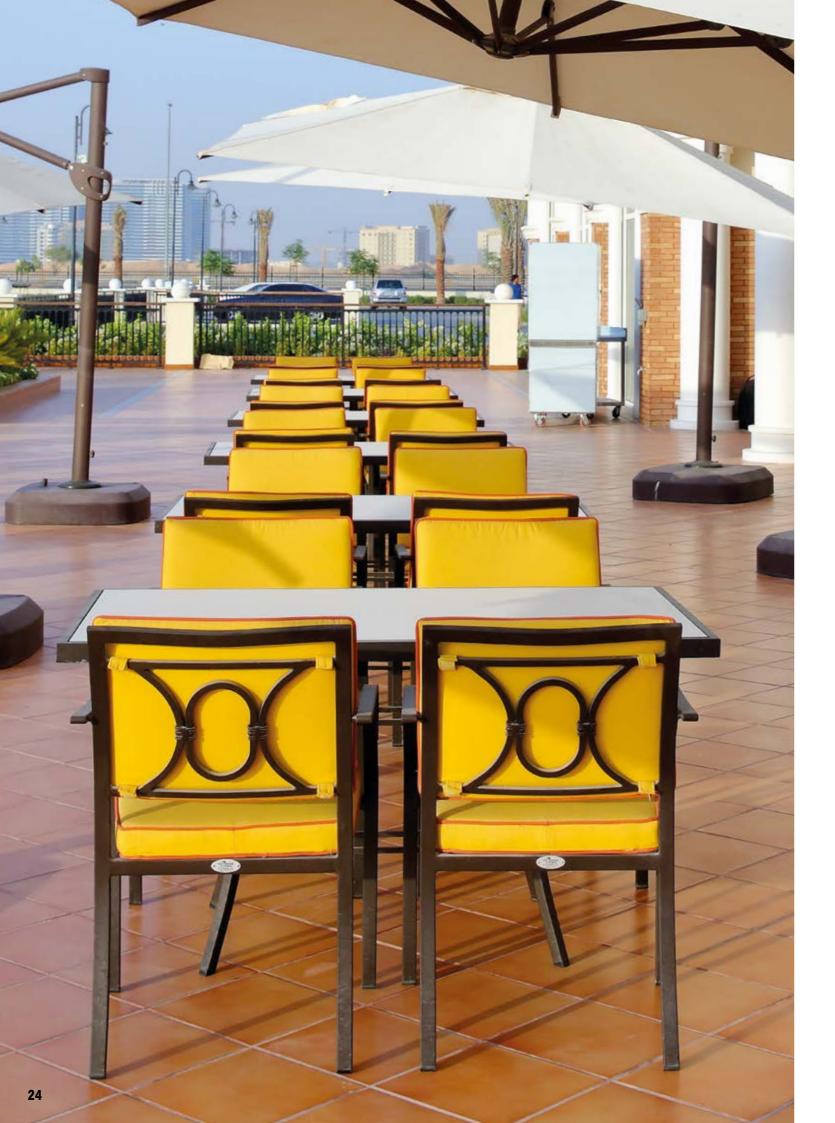

#### **Umbrellas**

At Intermetal, our umbrella collection is the leading and trusted brand for restaurants, hotels, cafés, beach, pool and leisure. Built for heavy contract use, the umbrellas have undergone extensive wind endurance tests to ensure strength and durability. Available in various shapes and sizes, the range is offered in wood, aluminium and cantilever designs to suit any outdoor setting. The ultimate in shade protection that can also be used as a branding opportunity.