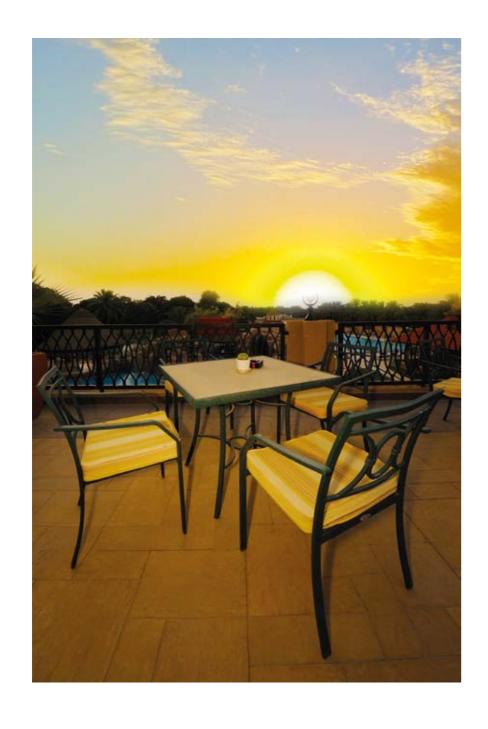

#### **Aluminium Furniture**

Manufactured from high grade aluminium, welded using the latest technology and powder coated to exact requirements, makes our aluminium furniture collection the recommended and specified choice for hotels, resorts, clubs, restaurants and more. The comprehensive collection includes tables, chairs, lounge furniture and cabanas manufactured for the contract furniture market. Available in a wide range of styles that includes upholstered aluminium, aluminium and teak and aluminium and sling, each of the collections can be integrated to create unique outdoor spaces. A durable range that is light in weight, strong in stature, resistant to rust and virtually maintenance free, basically the perfect outdoor furniture solution.