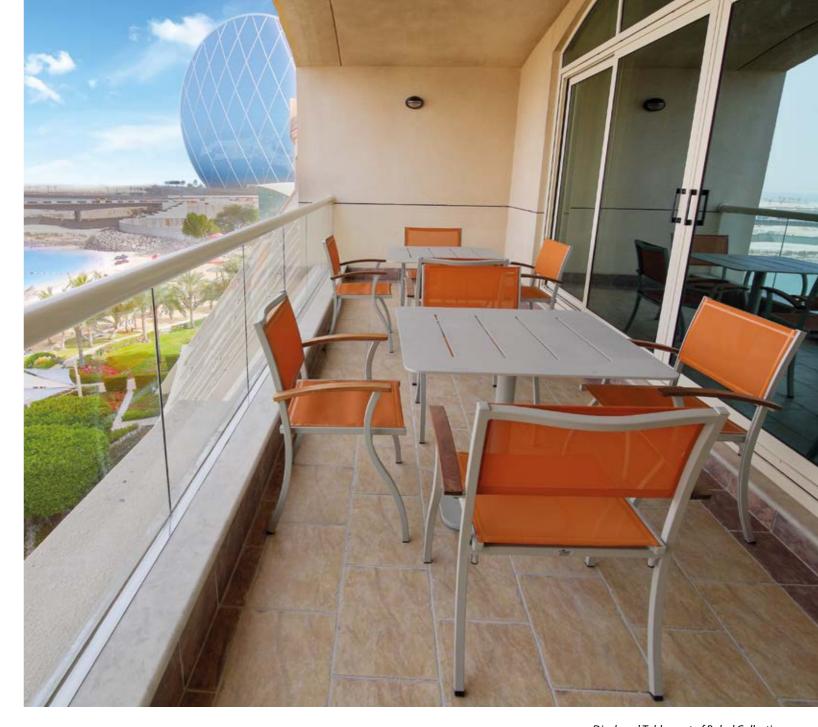

#### **Aluminium Furniture**

Manufactured from high grade aluminium, welded using the latest technology and powder coated to exact requirements, makes our aluminium furniture collection the recommended and specified choice for hotels, resorts, clubs, restaurants and more. The comprehensive collection includes tables, chairs, lounge furniture and cabanas manufactured for the contract furniture market. Available in a wide range of styles that includes upholstered aluminium, aluminium and teak and aluminium and sling, each of the collections can be integrated to create unique outdoor spaces. A durable range that is light in weight, strong in stature, resistant to rust and virtually maintenance free, basically the perfect outdoor furniture solution.