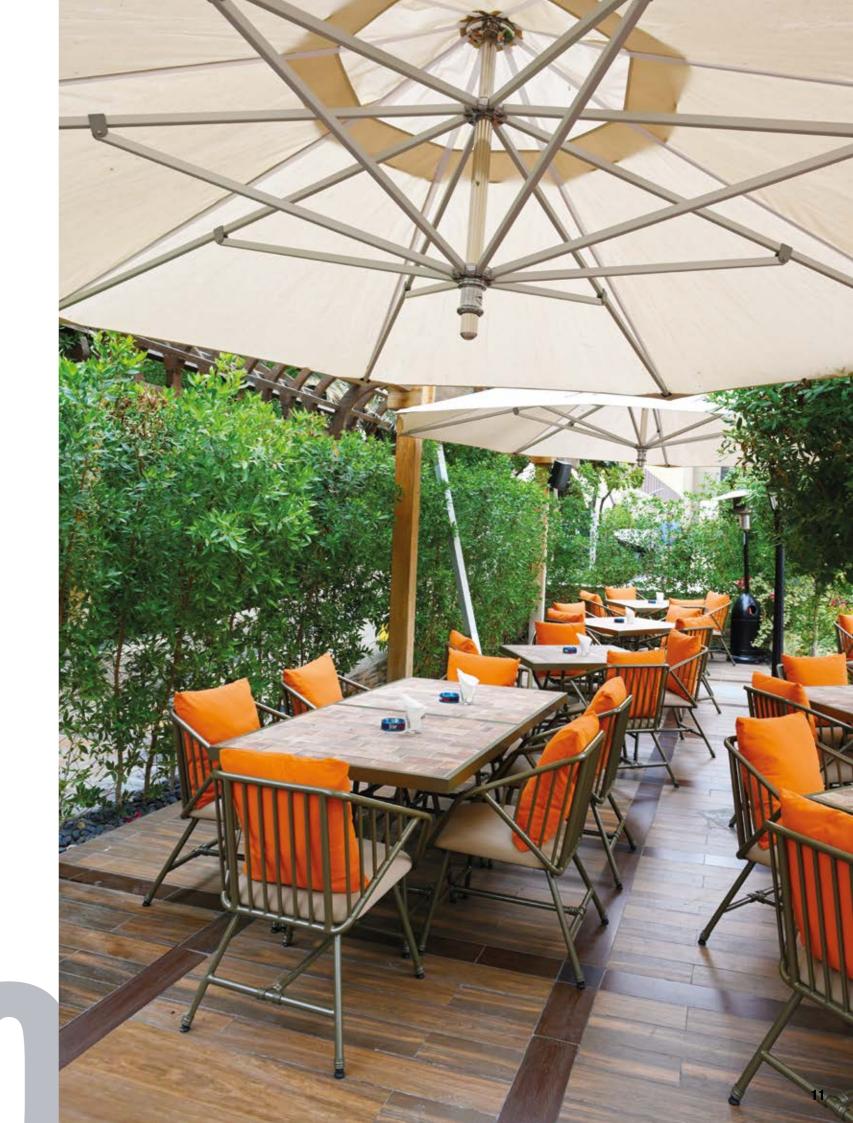

#### **Umbrellas**

At Intermetal, our umbrella collection is the leading and trusted brand for restaurants, hotels, cafés, beach, pool and leisure. Built for heavy contract use, the umbrellas have undergone extensive wind endurance tests to ensure strength and durability. Available in various shapes and sizes, the range is offered in wood, aluminium and cantilever designs to suit any outdoor setting. The ultimate in shade protection that can also be used as a branding opportunity.