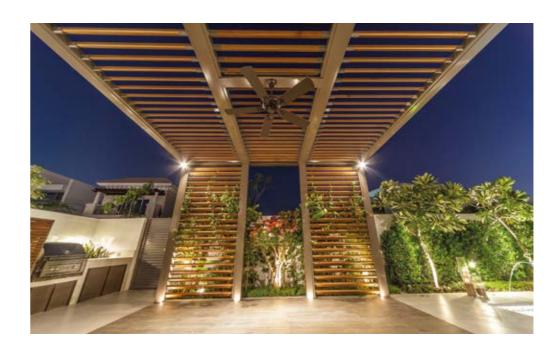

# **PERGOLAS**

WORDS CANNOT EXPRESS THE EXPERIENCE

#### Cabanas & Daybeds

Transform your outdoor living space with the addition of a customized aluminium or wooden Cabana or Pergola. Available in freestanding or attached to an existing structure, let our design team assist in creating an outdoor space that provides shade and protection from the elements while your guests lounge and enjoy the open-air. Manufactured in wood, aluminium or a combination of both, the possibilities to create outdoor experiences your guests will enjoy are endless. Our daybeds offer guests with a space in which to recline and embrace the outdoors. Choose from our collection or allow us to customize a stunning piece.