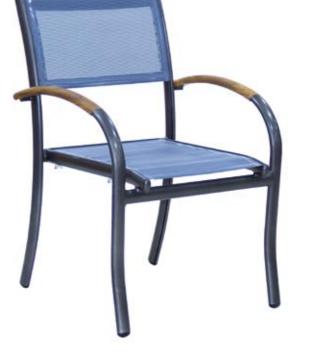

#### **Aluminium Furniture**

Manufactured from high grade aluminium, welded using the latest technology and powder coated to exact requirements, makes our aluminium furniture collection the recommended and specified choice for hotels, resorts, clubs, restaurants and more. The comprehensive collection includes tables, chairs, lounge furniture and cabanas manufactured for the contract furniture market. Available in a wide range of styles that includes upholstered aluminium, aluminium and teak and aluminium and sling, each of the collections can be integrated to create unique outdoor spaces. A durable range that is light in weight, strong in stature, resistant to rust and virtually maintenance free, basically the perfect outdoor furniture solution.