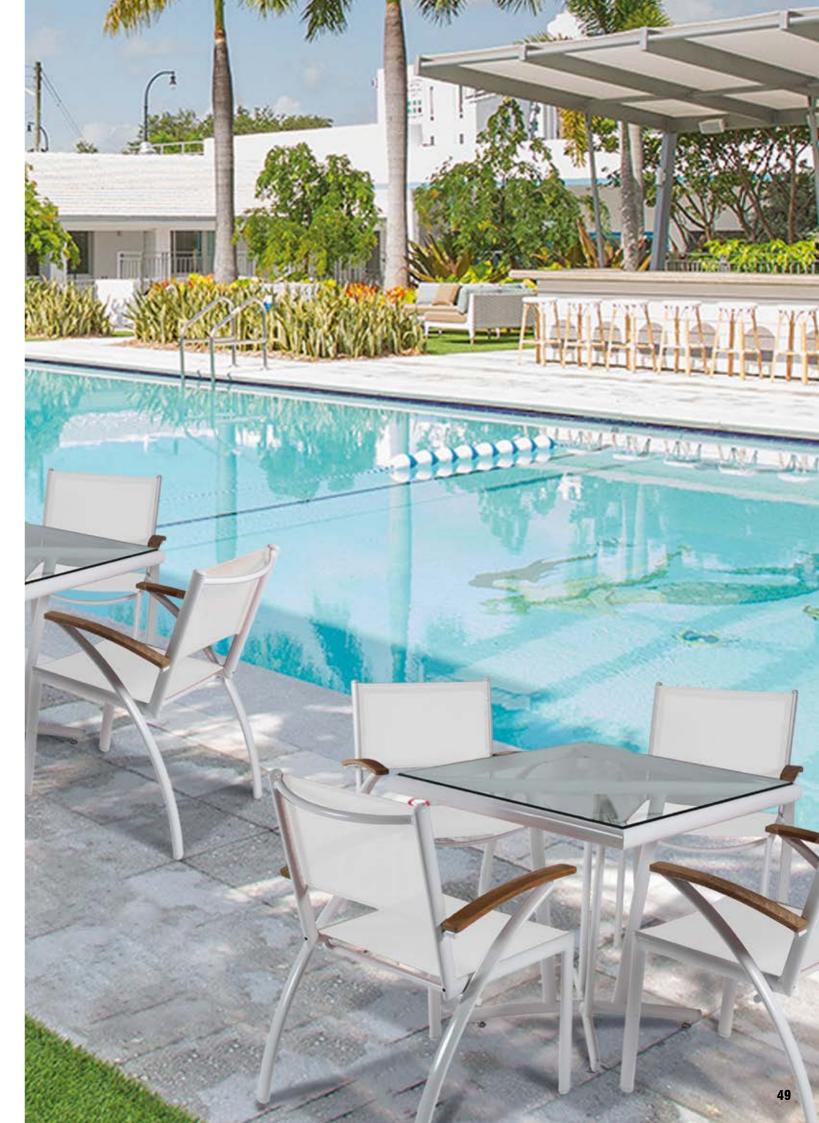

#### **Aluminium Furniture**

Manufactured from high grade aluminium, welded using the latest technology and powder coated to exact requirements, makes our aluminium furniture collection the recommended and specified choice for hotels, resorts, clubs, restaurants and more. The comprehensive collection includes tables, chairs, lounge furniture and cabanas manufactured for the contract furniture market. Available in a wide range of styles that includes upholstered aluminium, aluminium and teak and aluminium and sling, each of the collections can be integrated to create unique outdoor spaces. A durable range that is light in weight, strong in stature, resistant to rust and virtually maintenance free, basically the perfect outdoor furniture solution.