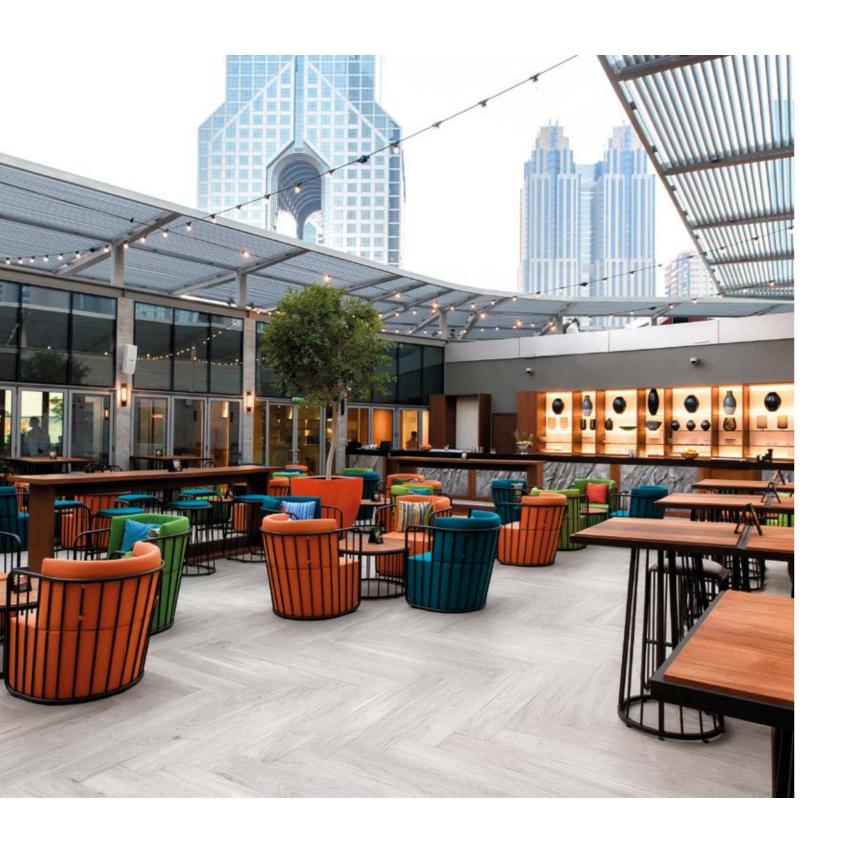

#### **CONTRACT FURNITURE**

**REDEFINING YOUR OUTDOOR SPACES** 

#### The Region's Leading Name in Outdoor Furniture

#### 30 Years of Manufacturing Experience

Intermetal manufactures a comprehensive collection of furniture that is designed and manufactured for extreme contract use. Recommended and specified for hotels, restaurants, resorts, clubs, beach, poolside, bars, coffee shops, cafés, terraces, lounge and more, let us help you elevate the outdoor experience from ordinary to extra-ordinary.

With 30 years of experience, we understand that each project needs to incorporate comfortable and versatile furniture that makes the area stand out from the rest. Be inspired by our wide range of chairs, tables, sun loungers, sofas, bar and lounge furniture, an eclectic array that can be mixed and matched to create unique outdoor spaces. Available in aluminium, teak wood and synthetic rattan, all are produced to stringent quality and commercial standards and upholstered in weather resistant fabrics.

With outdoor spaces becoming an extension of the indoor, Intermetal's design team continue to create innovative and flexible furniture solutions that don't compromise on quality, strength or durability, a range that enhances the space it occupies.

At Intermetal we continue to invest in our people, our manufacturing technologies and our capabilities to produce furniture that can be specified with confidence.

State-of-the-Art Manufacturing Technologies