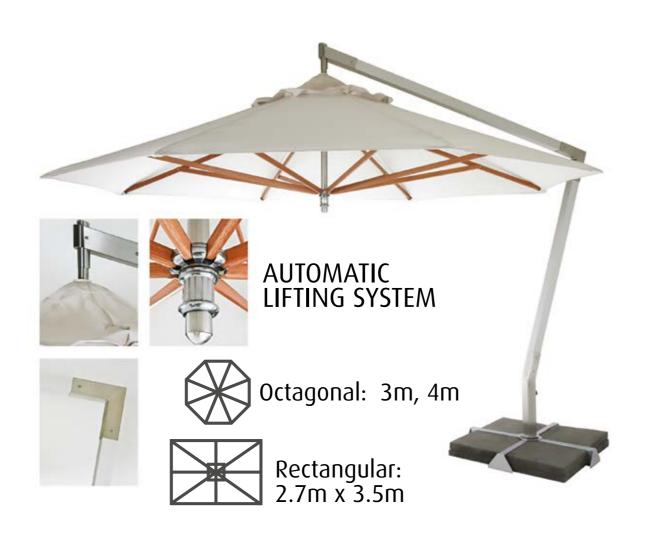

#### **Umbrellas**

At Intermetal, our umbrella collection is the leading and trusted brand for restaurants, hotels, cafés, beach, pool and leisure. Built for heavy contract use, the umbrellas have undergone extensive wind endurance tests to ensure strength and durability. Available in various shapes and sizes, the range is offered in wood, aluminium and cantilever designs to suit any outdoor setting. The ultimate in shade protection that can also be used as a branding opportunity.