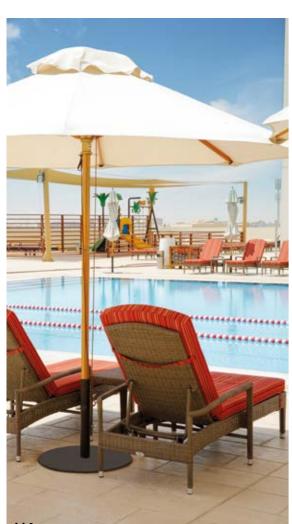

#### **Umbrellas**

At Intermetal, our umbrella collection is the leading and trusted brand for restaurants, hotels, cafés, beach, pool and leisure. Built for heavy contract use, the umbrellas have undergone extensive wind endurance tests to ensure strength and durability. Available in various shapes and sizes, the range is offered in wood, aluminium and cantilever designs to suit any outdoor setting. The ultimate in shade protection that can also be used as a branding opportunity.