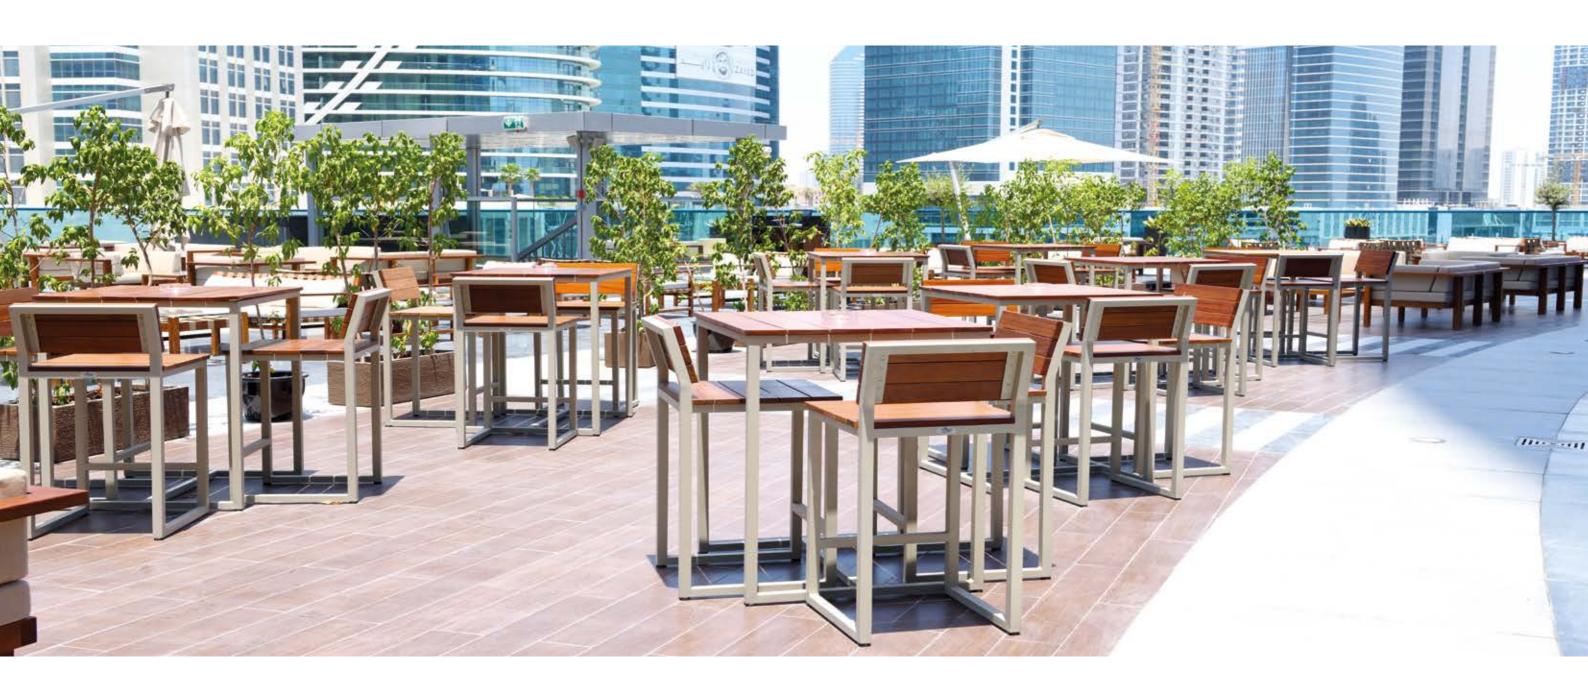

#### **Aluminium Furniture**

Manufactured from high grade aluminium, welded using the latest technology and powder coated to exact requirements, makes our aluminium furniture collection the recommended and specified choice for hotels, resorts, clubs, restaurants and more. The comprehensive collection includes tables, chairs, lounge furniture and cabanas manufactured for the contract furniture market. Available in a wide range of styles that includes upholstered aluminium, aluminium and teak and aluminium and sling, each of the collections can be integrated to create unique outdoor spaces. A durable range that is light in weight, strong in stature, resistant to rust and virtually maintenance free, basically the perfect outdoor furniture solution.

#### **Teak Furniture**

We continue to create timeless teak wood furniture for the commercial contract market. Incorporating state-of-the-art manufacturing technologies and skilled craftsmen, our designers create innovative furniture to meet the diverse market requirements. Available in a variety of styles, we manufacture tables, chairs and lounge furniture. Resistant to natural weathering, the collection includes classic designs and a newly released range of contemporary furniture. Trends change but teak wood never goes out of style.