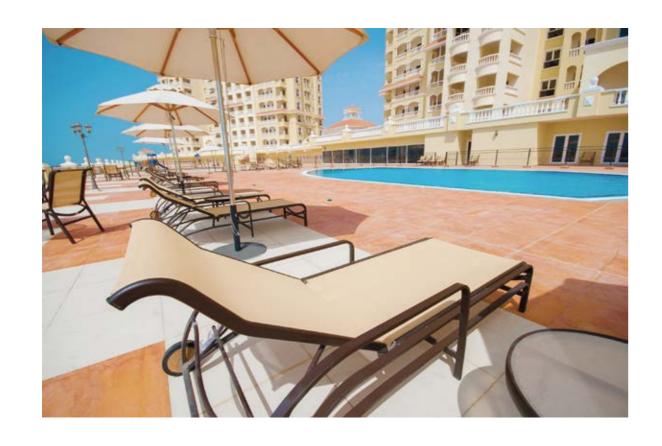

#### **Aluminium Furniture**

Manufactured from high grade aluminium, welded using the latest technology and powder coated to exact requirements, makes our aluminium furniture collection the recommended and specified choice for hotels, resorts, clubs, restaurants and more. The comprehensive collection includes tables, chairs, lounge furniture and cabanas manufactured for the contract furniture market. Available in a wide range of styles that includes upholstered aluminium, aluminium and teak and aluminium and sling, each of the collections can be integrated to create unique outdoor spaces. A durable range that is light in weight, strong in stature, resistant to rust and virtually maintenance free, basically the perfect outdoor furniture solution.