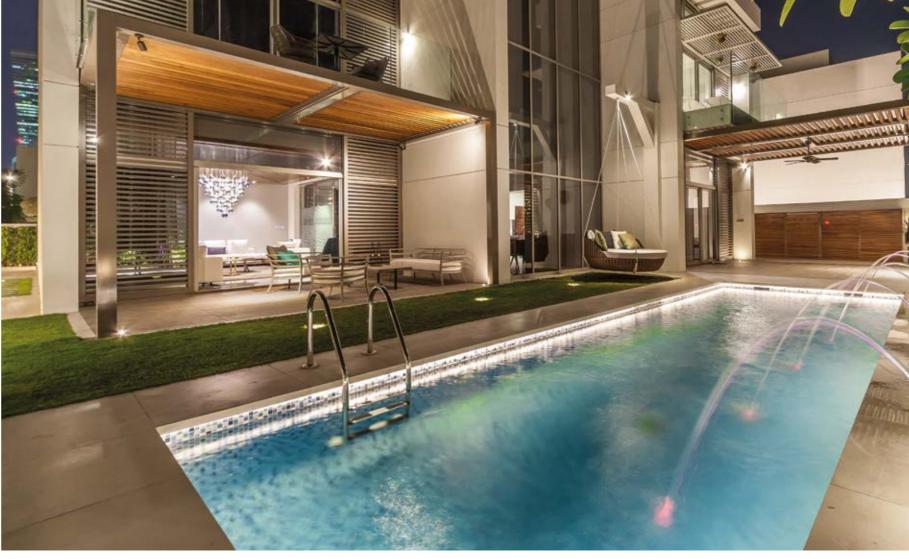

#### Cabanas & Daybeds

Transform your outdoor living space with the addition of a customized aluminium or wooden Cabana or Pergola. Available in freestanding or attached to an existing structure, let our design team assist in creating an outdoor space that provides shade and protection from the elements while your guests lounge and enjoy the open-air. Manufactured in wood, aluminium or a combination of both, the possibilities to create outdoor experiences your guests will enjoy are endless. Our daybeds offer guests with a space in which to recline and embrace the outdoors. Choose from our collection or allow us to customize a stunning piece.