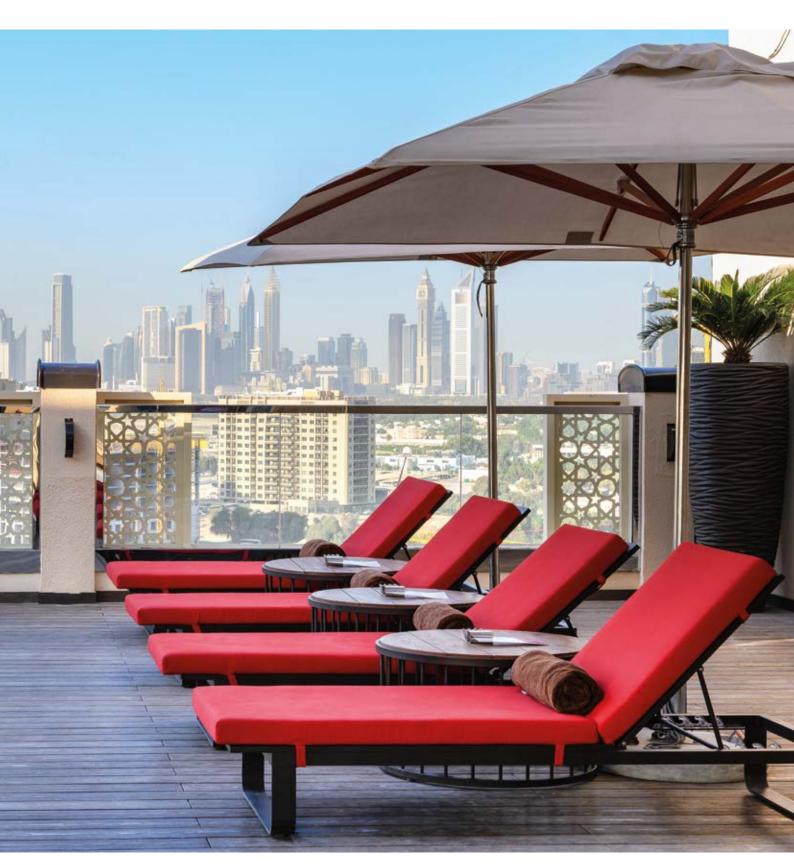

#### **CONTRACT FURNITURE**

**REDEFINING YOUR OUTDOOR SPACES** 

#### The Region's Leading Name in Outdoor Furniture

#### **Umbrellas**

At Intermetal, our umbrella collection is the leading and trusted brand for restaurants, hotels, cafés, beach, pool and leisure. Built for heavy contract use, the umbrellas have undergone extensive wind endurance tests to ensure strength and durability. Available in various shapes and sizes, the range is offered in wood, aluminium and cantilever designs to suit any outdoor setting. The ultimate in shade protection that can also be used as a branding opportunity.