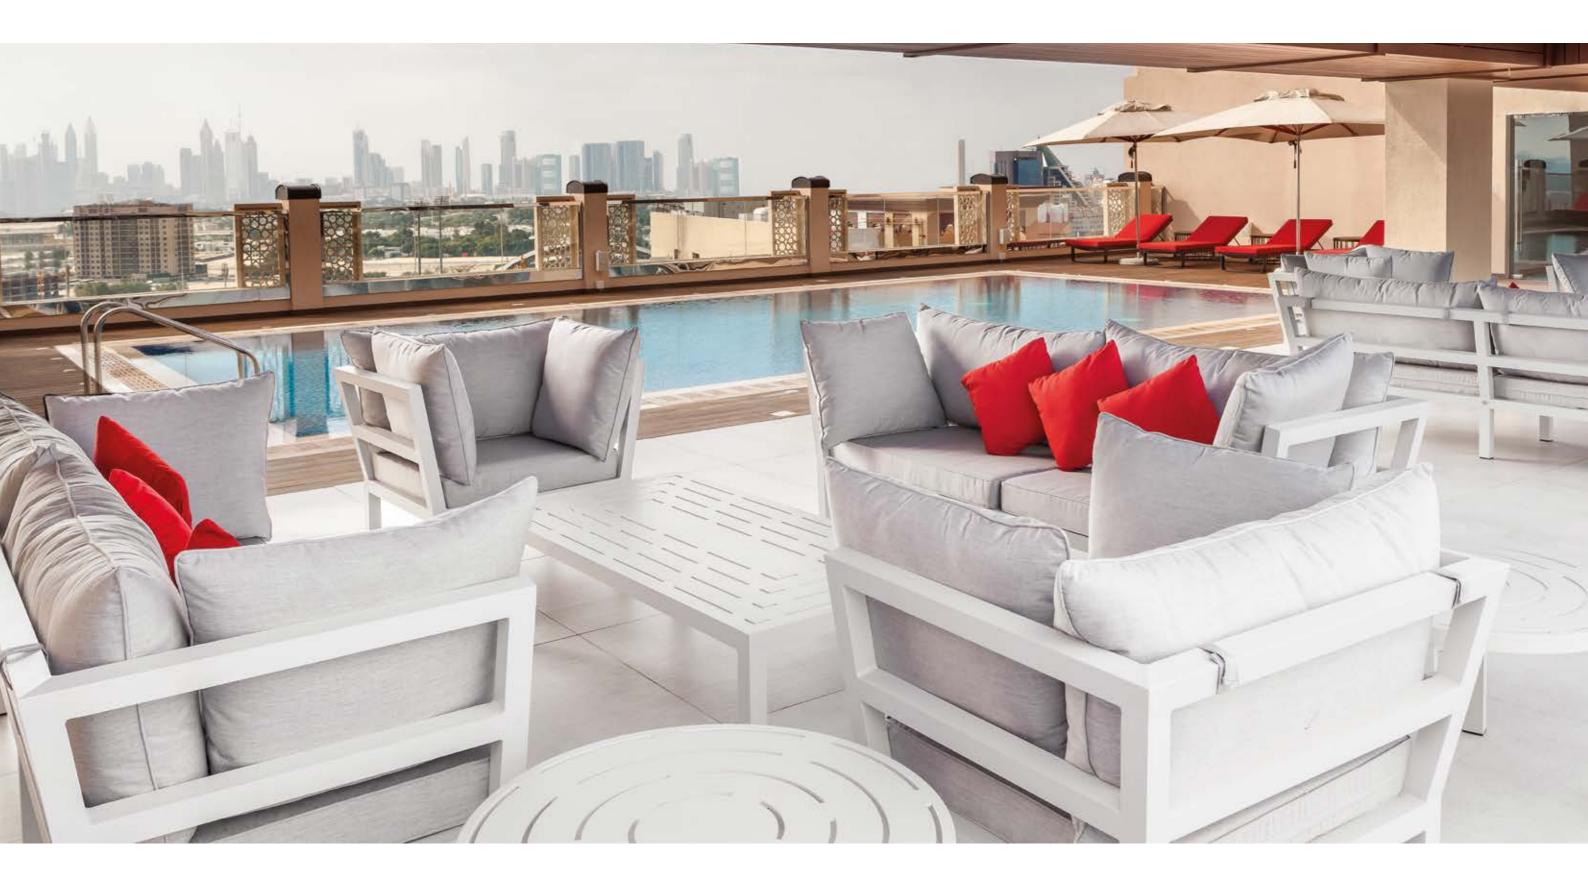

#### **Aluminium Furniture**

Manufactured from high grade aluminium, welded using the latest technology and powder coated to exact requirements, makes our aluminium furniture collection the recommended and specified choice for hotels, resorts, clubs, restaurants and more. The comprehensive collection includes tables, chairs, lounge furniture and cabanas manufactured for the contract furniture market. Available in a wide range of styles that includes upholstered aluminium, aluminium and teak and aluminium and sling, each of the collections can be integrated to create unique outdoor spaces. A durable range that is light in weight, strong in stature, resistant to rust and virtually maintenance free, basically the perfect outdoor furniture solution.