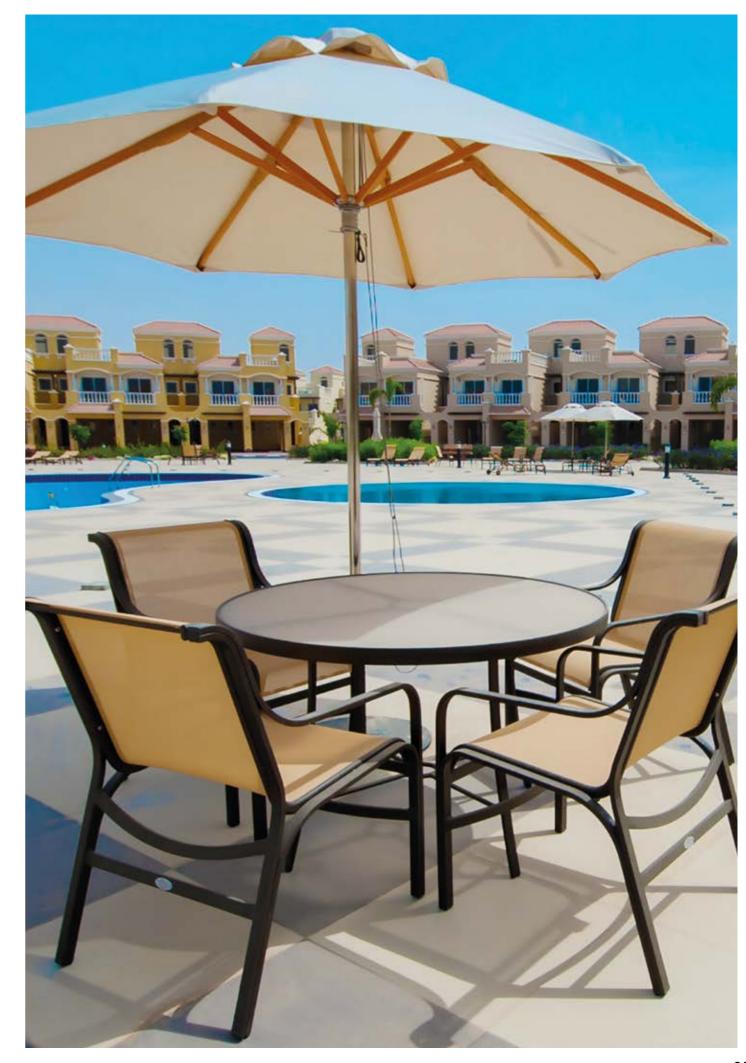

#### **Umbrellas**

At Intermetal, our umbrella collection is the leading and trusted brand for restaurants, hotels, cafés, beach, pool and leisure. Built for heavy contract use, the umbrellas have undergone extensive wind endurance tests to ensure strength and durability. Available in various shapes and sizes, the range is offered in wood, aluminium and cantilever designs to suit any outdoor setting. The ultimate in shade protection that can also be used as a branding opportunity.