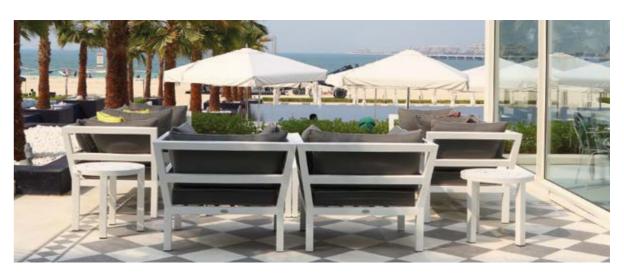

#### **Aluminium Furniture**

Manufactured from high grade aluminium, welded using the latest technology and powder coated to exact requirements, makes our aluminium furniture collection the recommended and specified choice for hotels, resorts, clubs, restaurants and more. The comprehensive collection includes tables, chairs, lounge furniture and cabanas manufactured for the contract furniture market. Available in a wide range of styles that includes upholstered aluminium, aluminium and teak and aluminium and sling, each of the collections can be integrated to create unique outdoor spaces. A durable range that is light in weight, strong in stature, resistant to rust and virtually maintenance free, basically the perfect outdoor furniture solution.