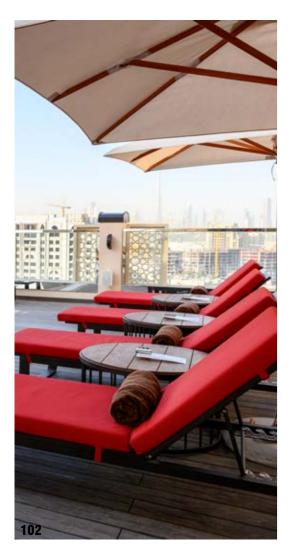

#### **Umbrellas**

At Intermetal, our umbrella collection is the leading and trusted brand for restaurants, hotels, cafés, beach, pool and leisure. Built for heavy contract use, the umbrellas have undergone extensive wind endurance tests to ensure strength and durability. Available in various shapes and sizes, the range is offered in wood, aluminium and cantilever designs to suit any outdoor setting. The ultimate in shade protection that can also be used as a branding opportunity.

#### **SHARM**

Displayed Side Table part of Boracay Collection

Displayed Table part of Bohol Collection

SIT BACK, RELAX AND ENJOY