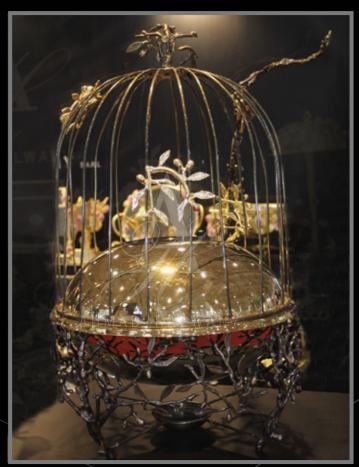

### Bird Theme

Chafing Dish with Cage

Chafing Dish

Salad Bowl

Elevation Tray