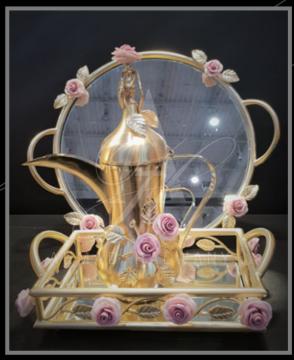

#### Silver Flower Theme

Chafing Dish

Elevation

Mabkhara

Salad Bowl

Dallah

Serving Set