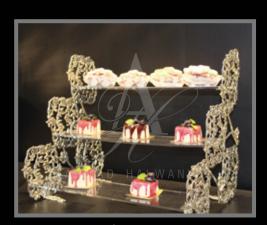

#### Perforation Theme

Dallah Set with Cups

Chafing Dish

Under Plate Two Layer Basket