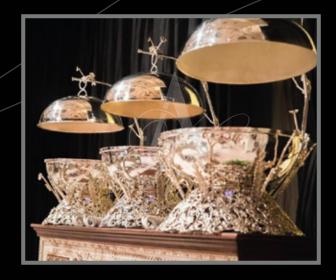

### Bird Theme

Chafing Dish with Cage

Chafing Dish

Salad Bowl

Elevation Tray