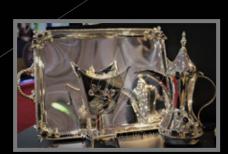

#### Perforation Theme

Dallah Set with Cups

Chafing Dish

Under Plate Two Layer Basket