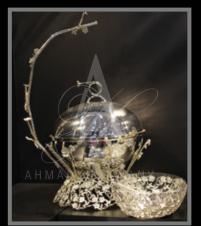

#### Silver Flower Theme

Chafing Dish

Elevation

Mabkhara

Salad Bowl

Dallah

Serving Set