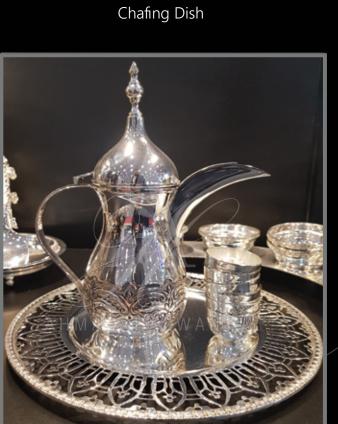

#### Perforation Theme

Dallah Set with Cups

Chafing Dish

Under Plate Two Layer Basket