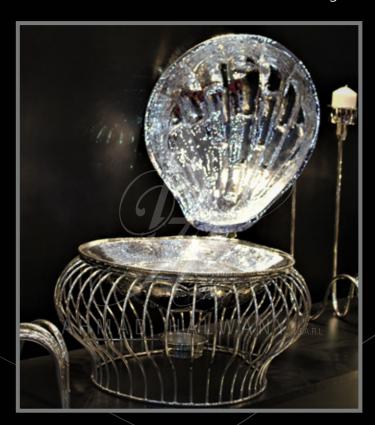

### Bird Theme

Chafing Dish with Cage

Chafing Dish

Salad Bowl

Elevation Tray