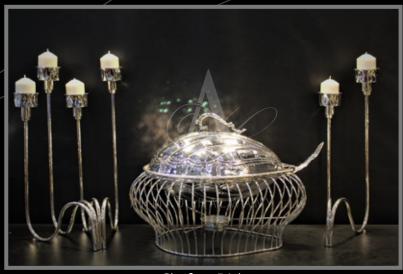

### Bird Theme

Chafing Dish with Cage

Chafing Dish

Salad Bowl

Elevation Tray