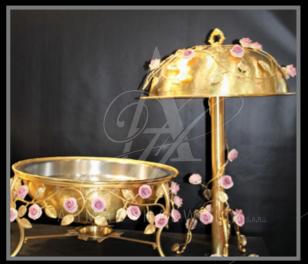

#### Silver Flower Theme

Chafing Dish

Elevation

Mabkhara

Salad Bowl

Dallah

Serving Set