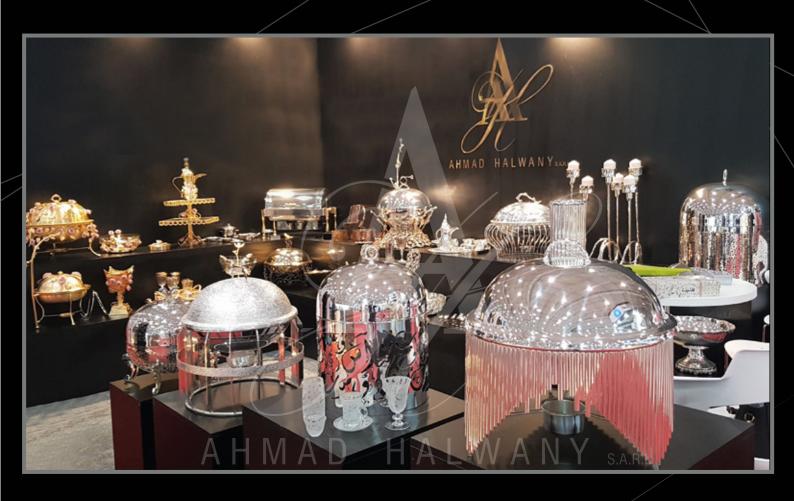

are and catering supplies.

#### Ceramic Flower Theme



Chafing Dish (large)



Chafing Dish (small)



Chafing Dish with Cover Stand (large)



Salad Bowl



Elevation Large Elevation Medium Dallah



Serving Cultery



Tray Rectangular Tray Round Dallah



Round Tray with Handle



Tray Large Tray Medium



Mabkhara

### Bird Theme





Chafing Dish with Cage



Chafing Dish



Salad Bowl



Elevation Tray

## Shell Theme



Chafing Dish







Serving Set

#### Silver Flower Theme





Chafing Dish



Elevation



Mabkhara



Salad Bowl



Dallah



Serving Set

#### Perforation Theme





Dallah Set with Cups



Chafing Dish



Under Plate Two Layer Basket

## Serving Trays and Bowls





Fruit Bowl



Fruit Bowl



Salad Bowl



Fruit Bowl



Salad Bowl

# Serving Trays















Handmade with Tassion