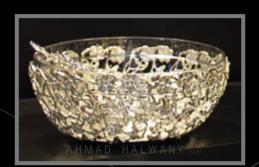

#### Perforation Theme

Dallah Set with Cups

Chafing Dish

Under Plate Two Layer Basket